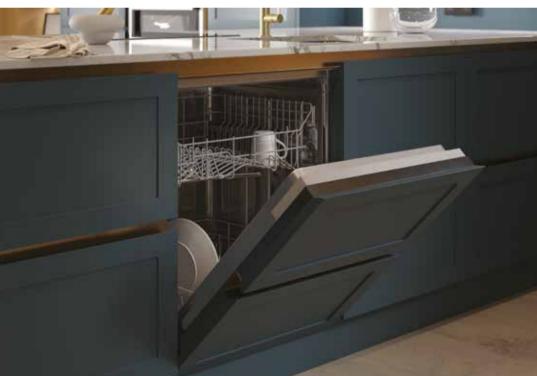

# CLEAN, CONTINUOUS, SOPHISTICATION

ABOVE: Keep a clean, continuous feel to your cabinets with our handle-less dishwasher frame.