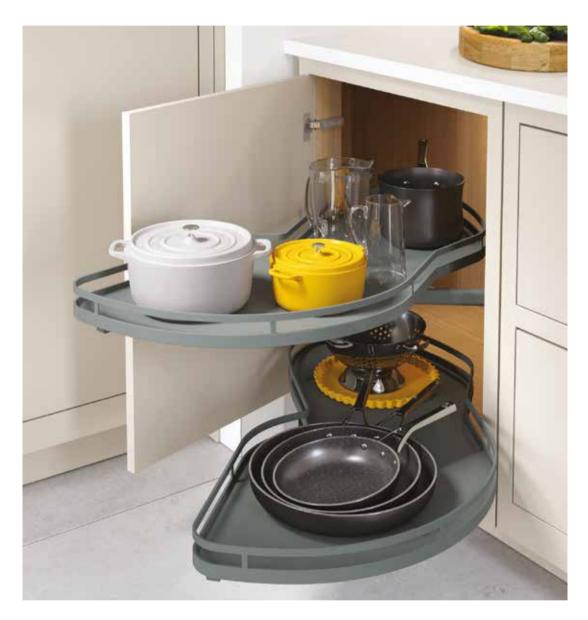

## GUARANTEED FOR LIFE

FACING PAGE: Strong, secure storage for all your cookware, the drawers on our space tower are guaranteed for life.

SIMPLE RECYCLING

This twin bin system offers convenient recycling.