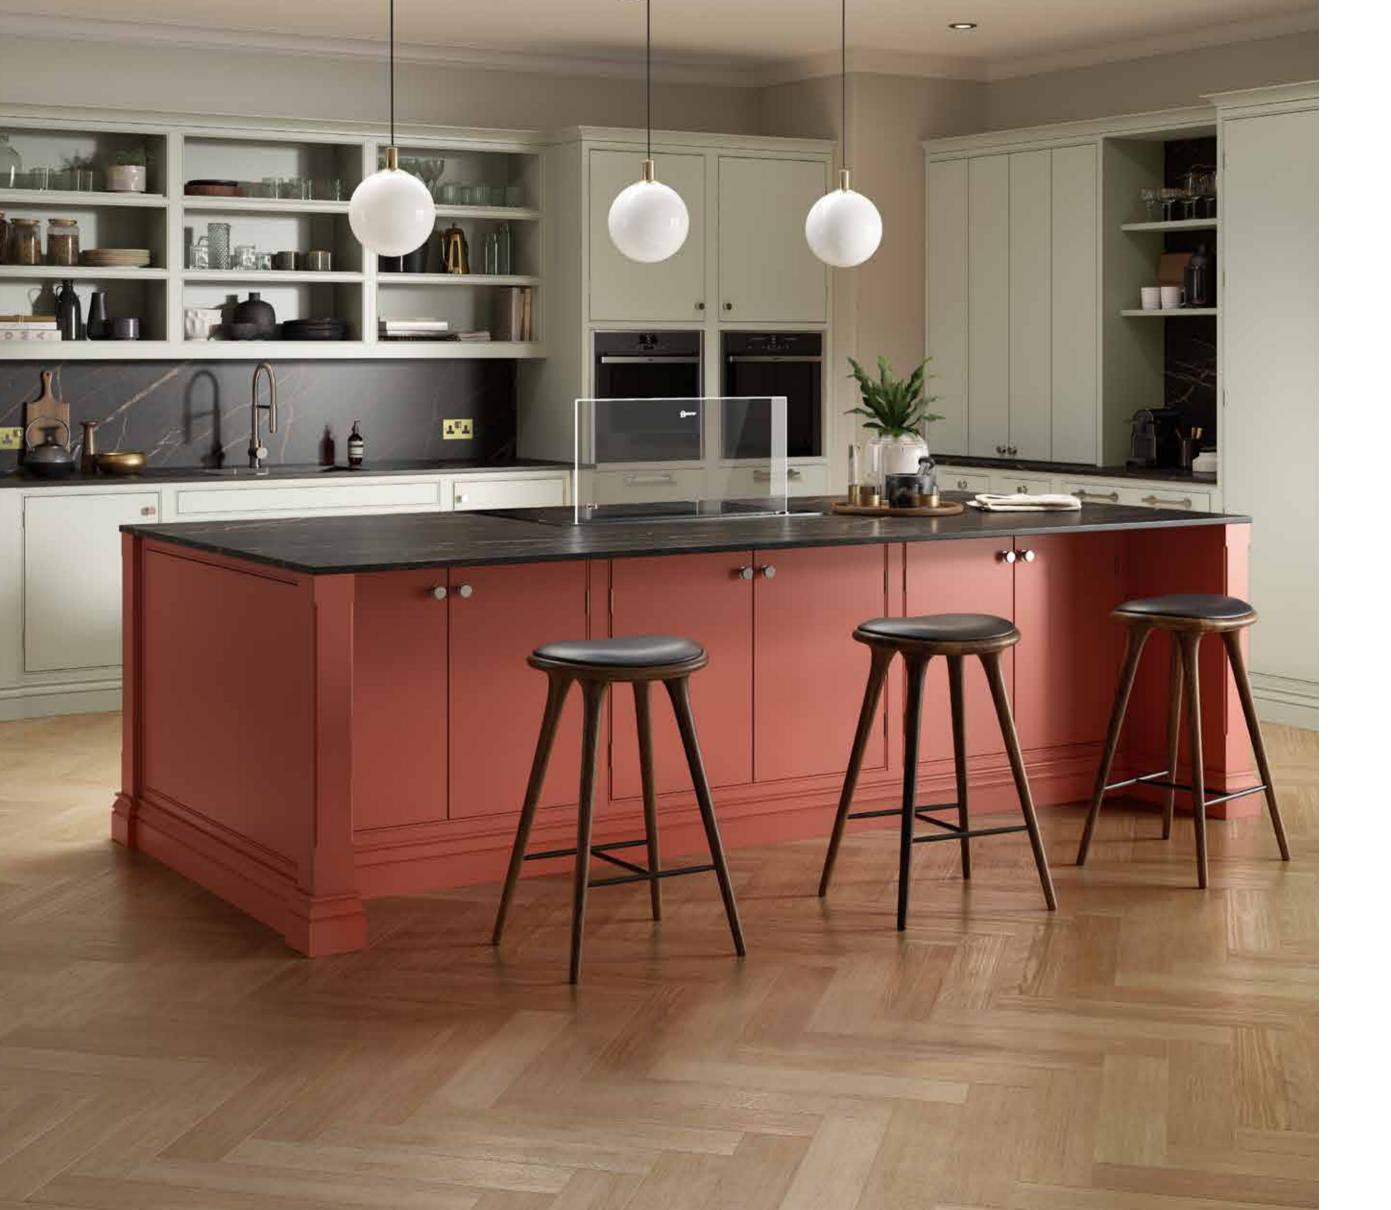

## CLASSIC LOOK, MODERN APPROACH

A modern take on the classic pantry, keeping all of your store cupboard goods close to hand while neatly hidden away.

TALLADALE PAINTED: Moorland Green