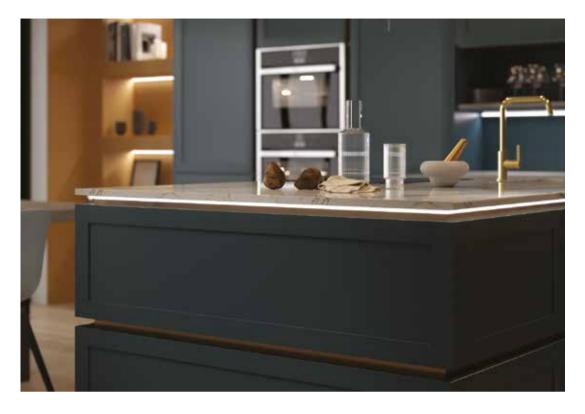

### BRIGHTEN YOUR DAY

TOP: Brighten up your kitchen with our under-worktop LED lighting.

SKYE SMOOTH PAINTED: Sunburst and Sumburgh Midnight