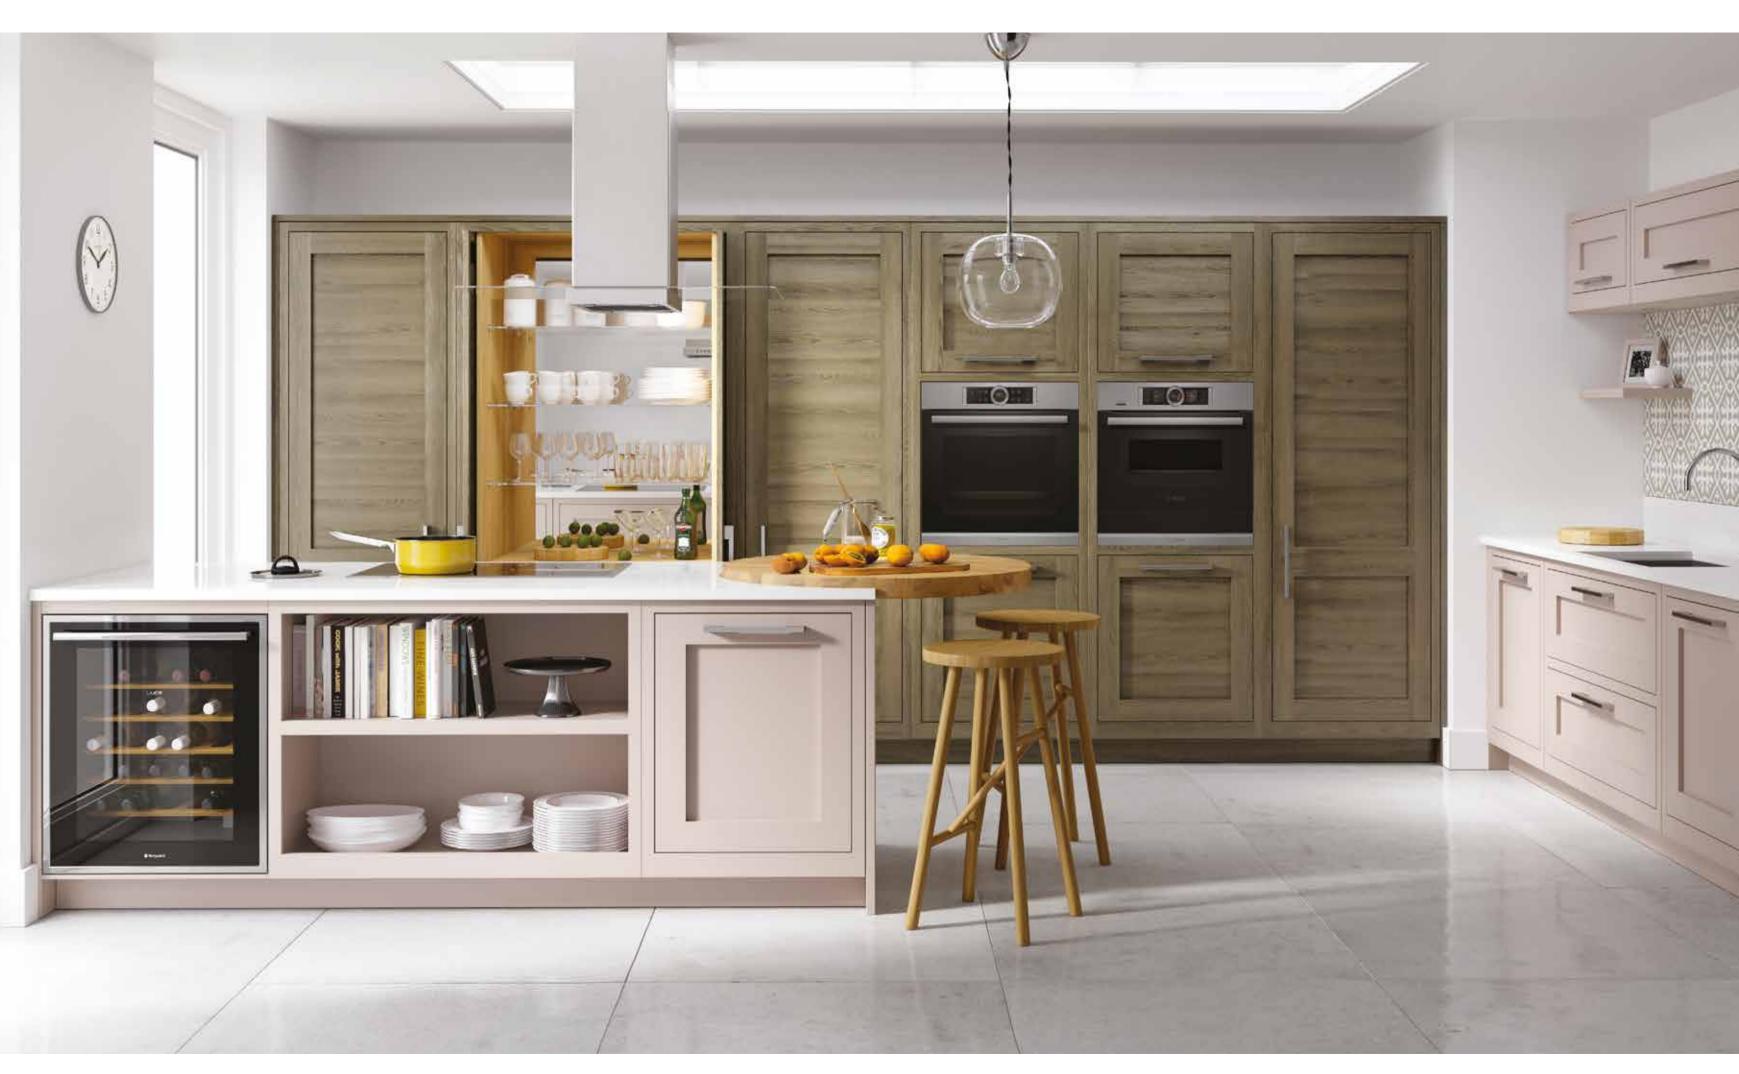

## NO MESS, NO FUSS

FACING PAGE: Keep a clutter-free look with our bi-fold dresser.

ISLAY SMOOTH PAINTED: Porcelain and Wild Orchid

TIREE SMOOTH PAINTED: Blizzard White

TOUCH TO OPEN, TOUCH TO CLOSE

Handles are not required for this elegant storage solution.

TALMINE PAINTED: Summer Sky and Cloudy Dawn