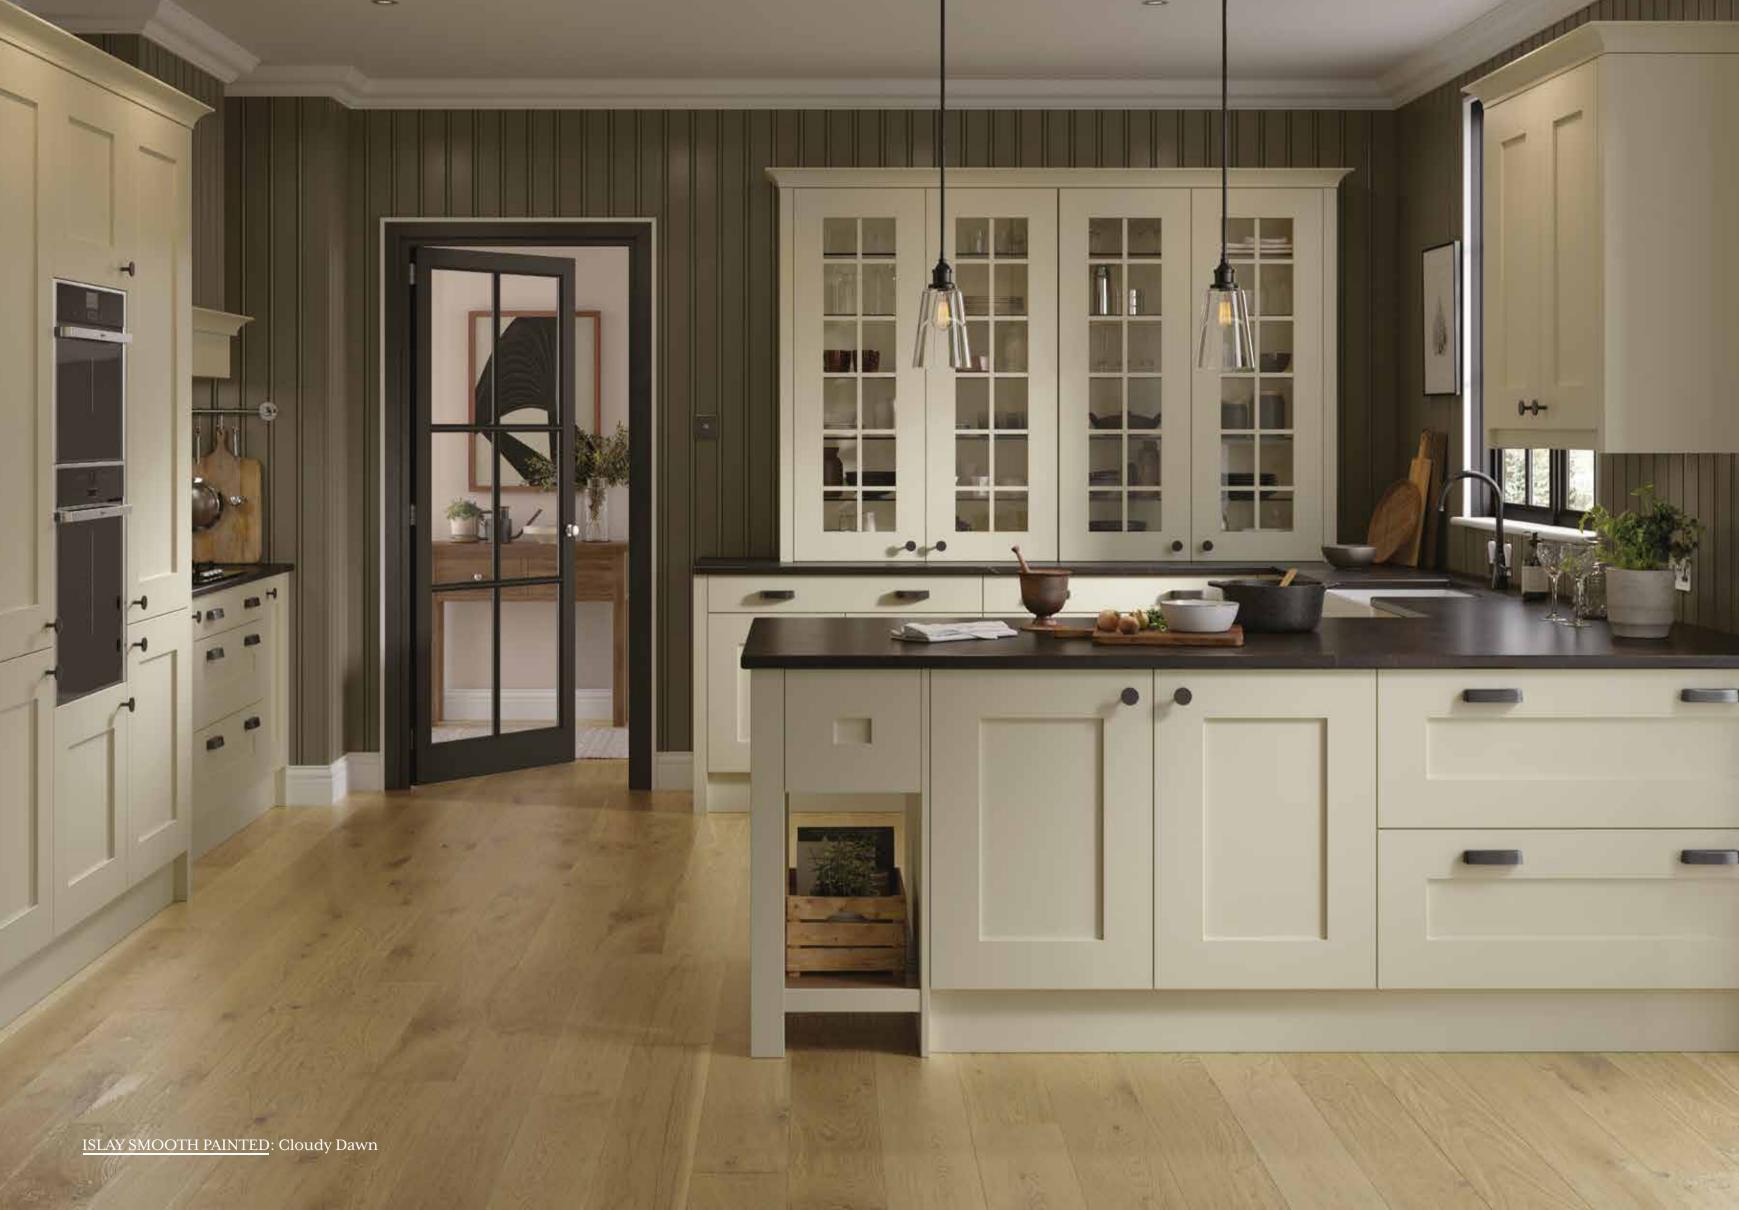

orage to help you maximise your space.

# STYLISH ENTERTAINMENT

FACING PAGE: Entertain in style with a hideaway drinks unit - perfect for when guests pop round.



JURA PAINTED: Northern Lights and Light Oak













### A PLACE FOR EVERYTHING

ABOVE: Deep drawers with Blum Perfect Motion runners help you keep everything close at hand.

## EVERYTHING IN ITS PLACE

TOP: Keep everything just the way you like it in beautiful solid walnut dovetail drawers with integrated dividers.







HARRIS SMOOTH PAINTED: Scorched Heather and Road Metal







## PURE, SIMPLE BEAUTY

Beautiful, simple, spacious storage for easy access to everything you need.

## NO MESS, NO FUSS

FACING PAGE: Keep a clutter-free look with our bi-fold dresser.









ISLAY SMOOTH PAINTED: Porcelain and Wild Orchid





TIREE SMOOTH PAINTED: Blizzard White





TOUCH TO OPEN, TOUCH TO CLOSE

Handles are not required for this elegant storage solution.



TALMINE PAINTED: Summer Sky and Cloudy Dawn





## CLASSIC LOOK, MODERN APPROACH

A modern take on the classic pantry, keeping all of your store cupboard goods close to hand while neatly hidden away.



TALLADALE PAINTED: Moorland Green