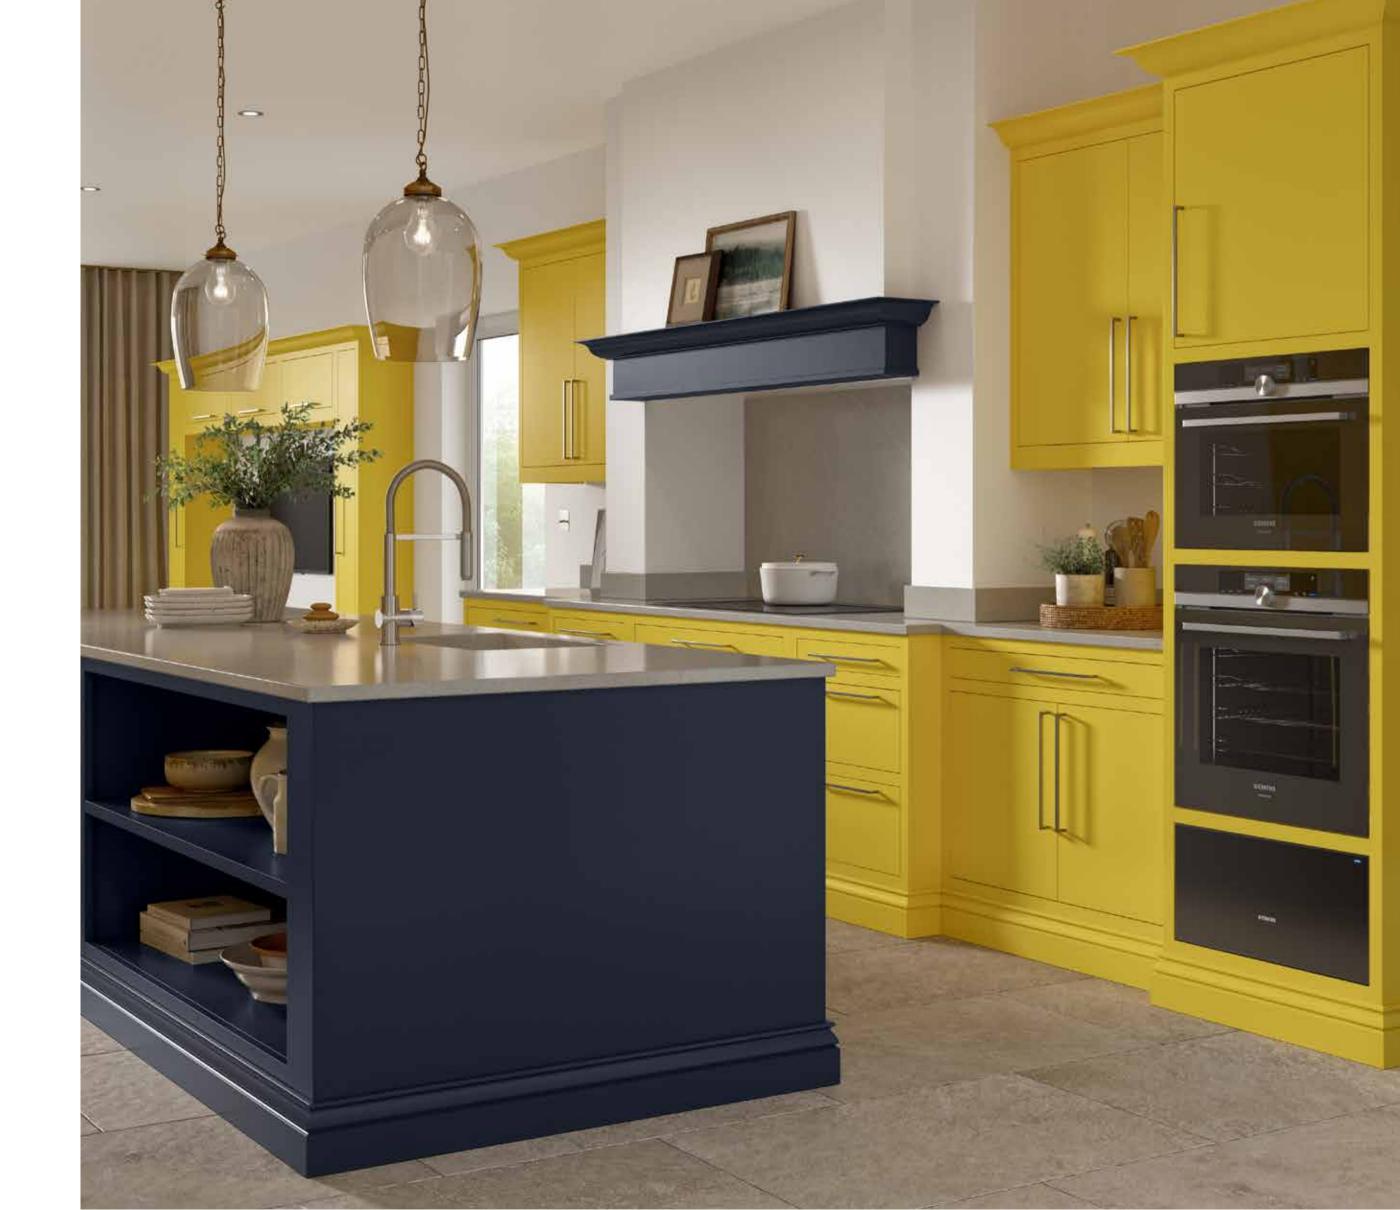

## CLASSIC LOOK, MODERN APPROACH

A modern take on the classic pantry, keeping all of your store cupboard goods close to hand while neatly hidden away.

TALLADALE PAINTED: Moorland Green