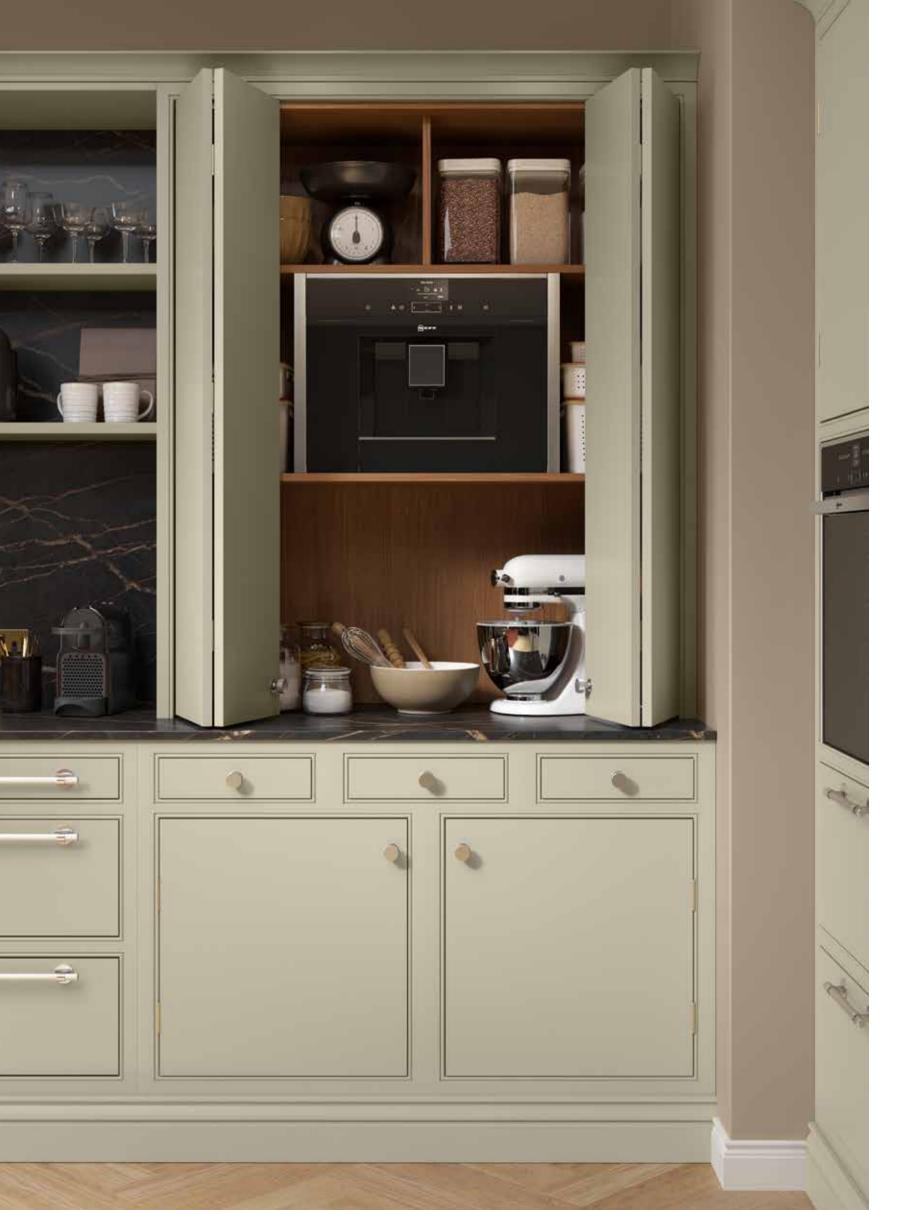

## CLASSIC LOOK, MODERN APPROACH

A modern take on the classic pantry, keeping all of your store cupboard goods close to hand while neatly hidden away.

TALLADALE PAINTED: Moorland Green