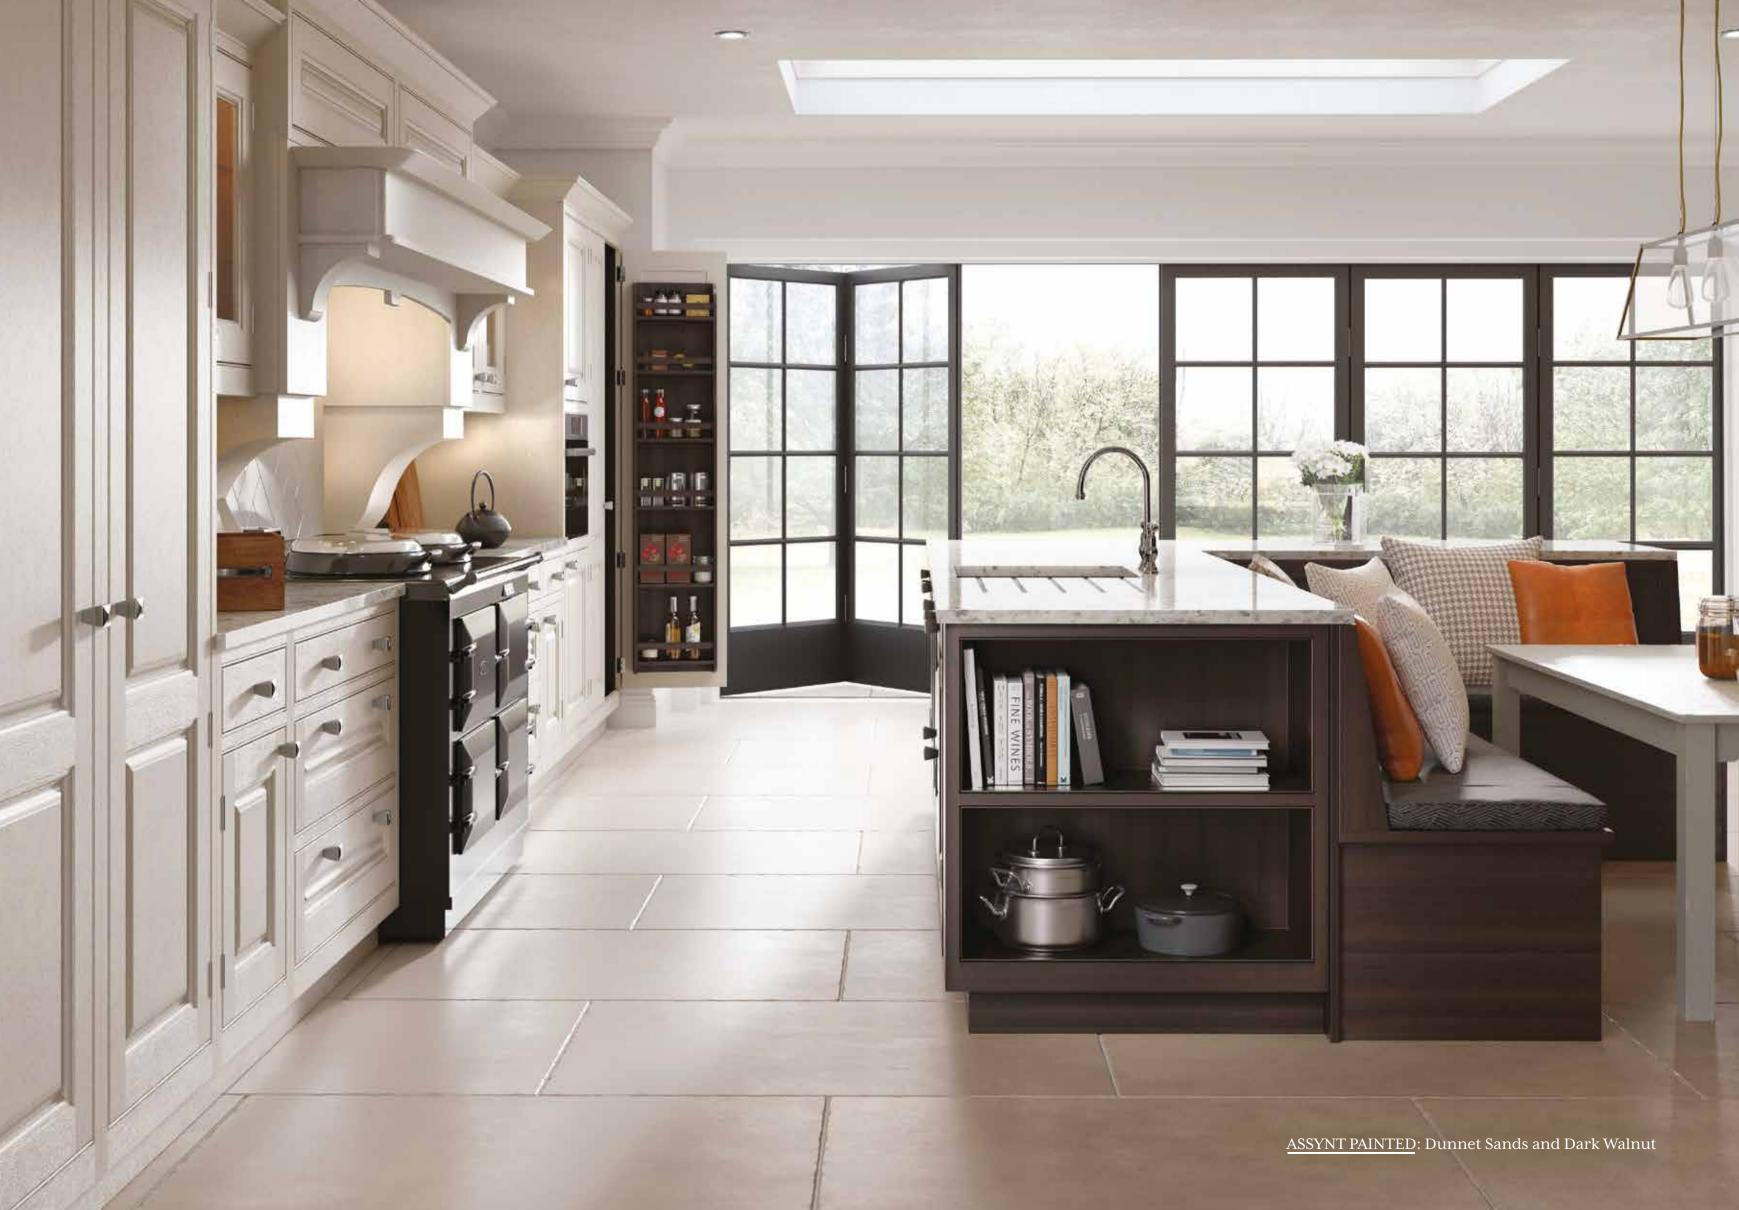

# BUILT FOR THE CONNOISSEUR

FACING PAGE: Our solid oak farmhouse larder, designed with the connoisseur in mind.

EFFORTLESS STYLE

Hassle-free access to all the essentials with our sliding larder.

KILBERRY PAINTED: Cashmere