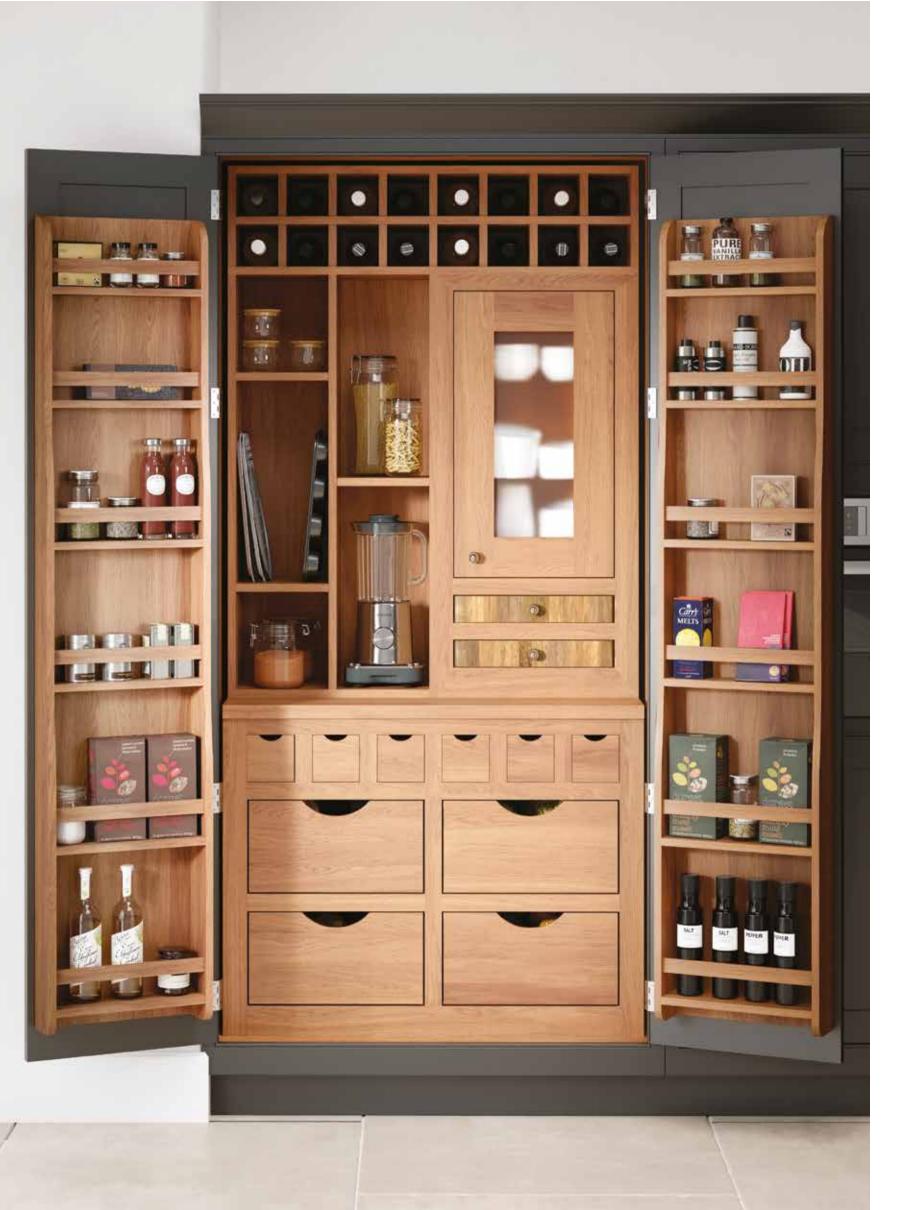

# BUILT FOR THE CONNOISSEUR

FACING PAGE: Our solid oak farmhouse larder, designed with the connoisseur in mind.

EFFORTLESS STYLE

Hassle-free access to all the essentials with our sliding larder.

KILBERRY PAINTED: Cashmere

## CLASSIC LOOK, MODERN APPROACH

A modern take on the classic pantry, keeping all of your store cupboard goods close to hand while neatly hidden away.

TALLADALE PAINTED: Moorland Green