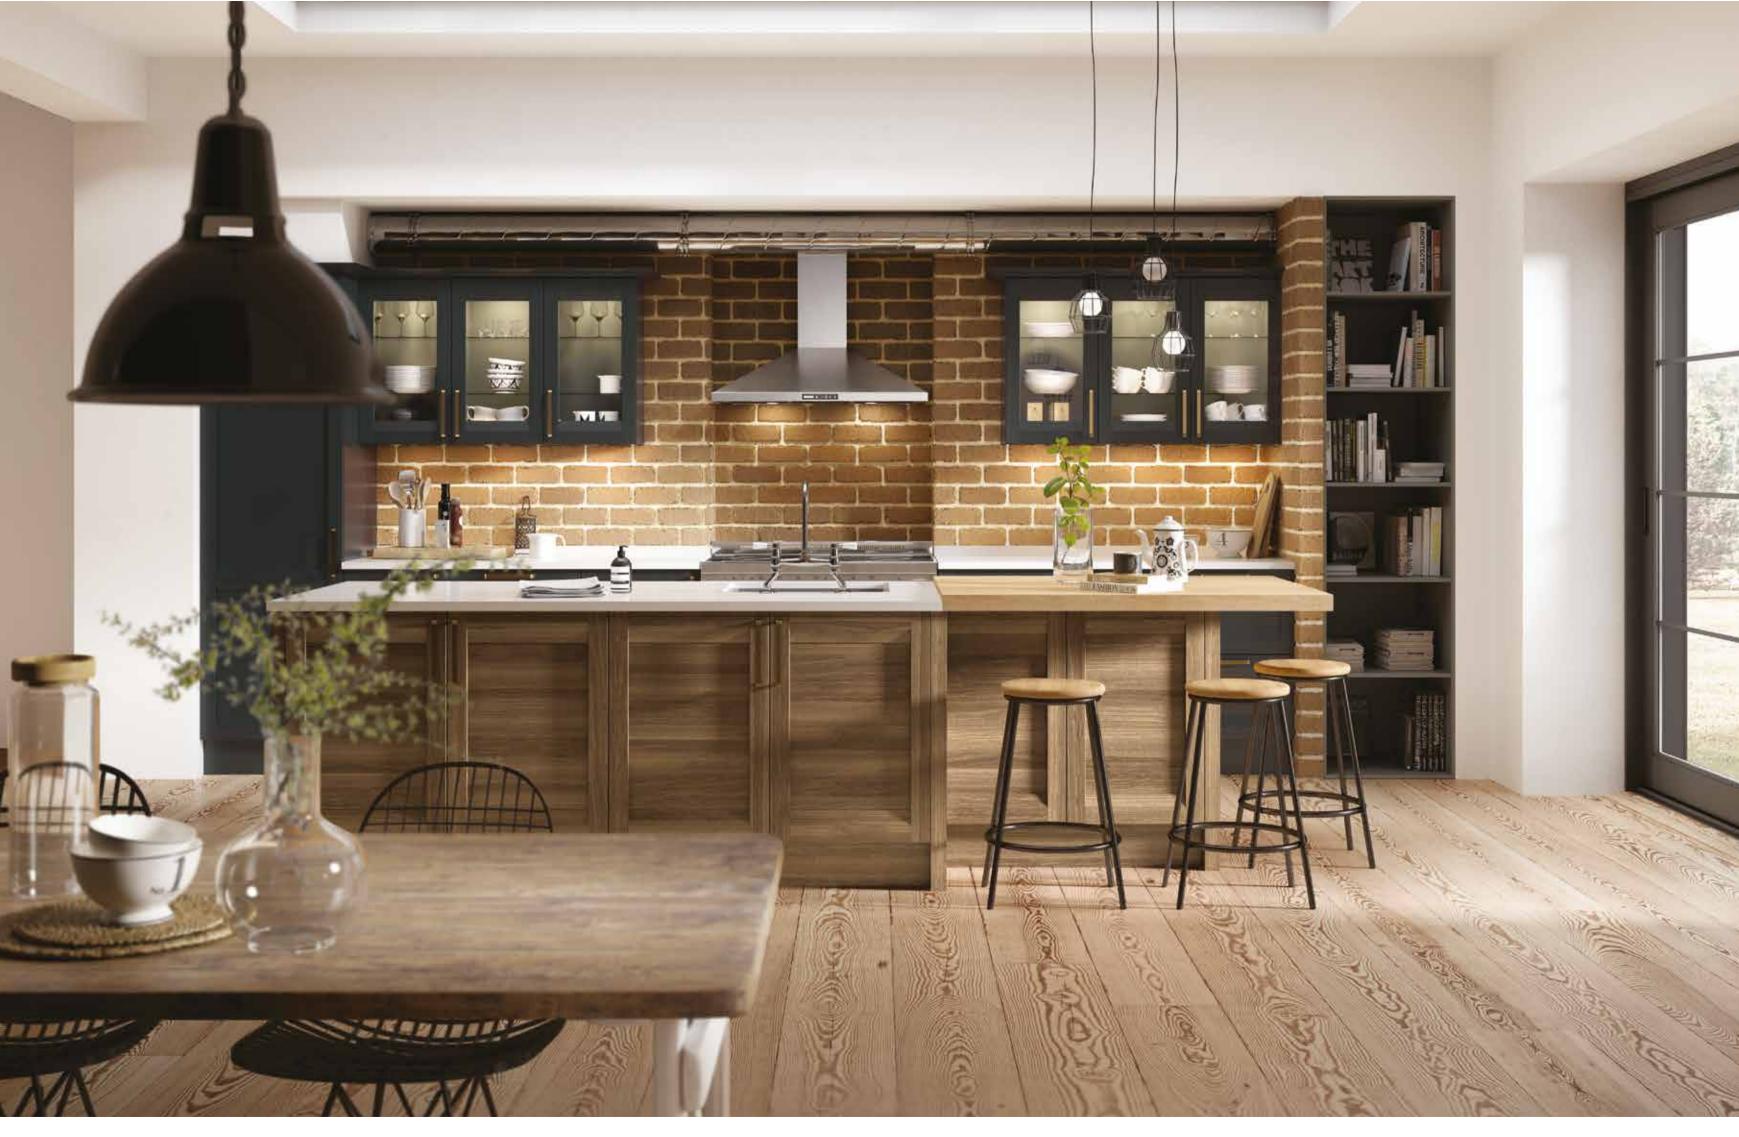

# STYLISH ENTERTAINMENT

FACING PAGE: Entertain in style with a hideaway drinks unit - perfect for when guests pop round.

JURA PAINTED: Northern Lights and Light Oak