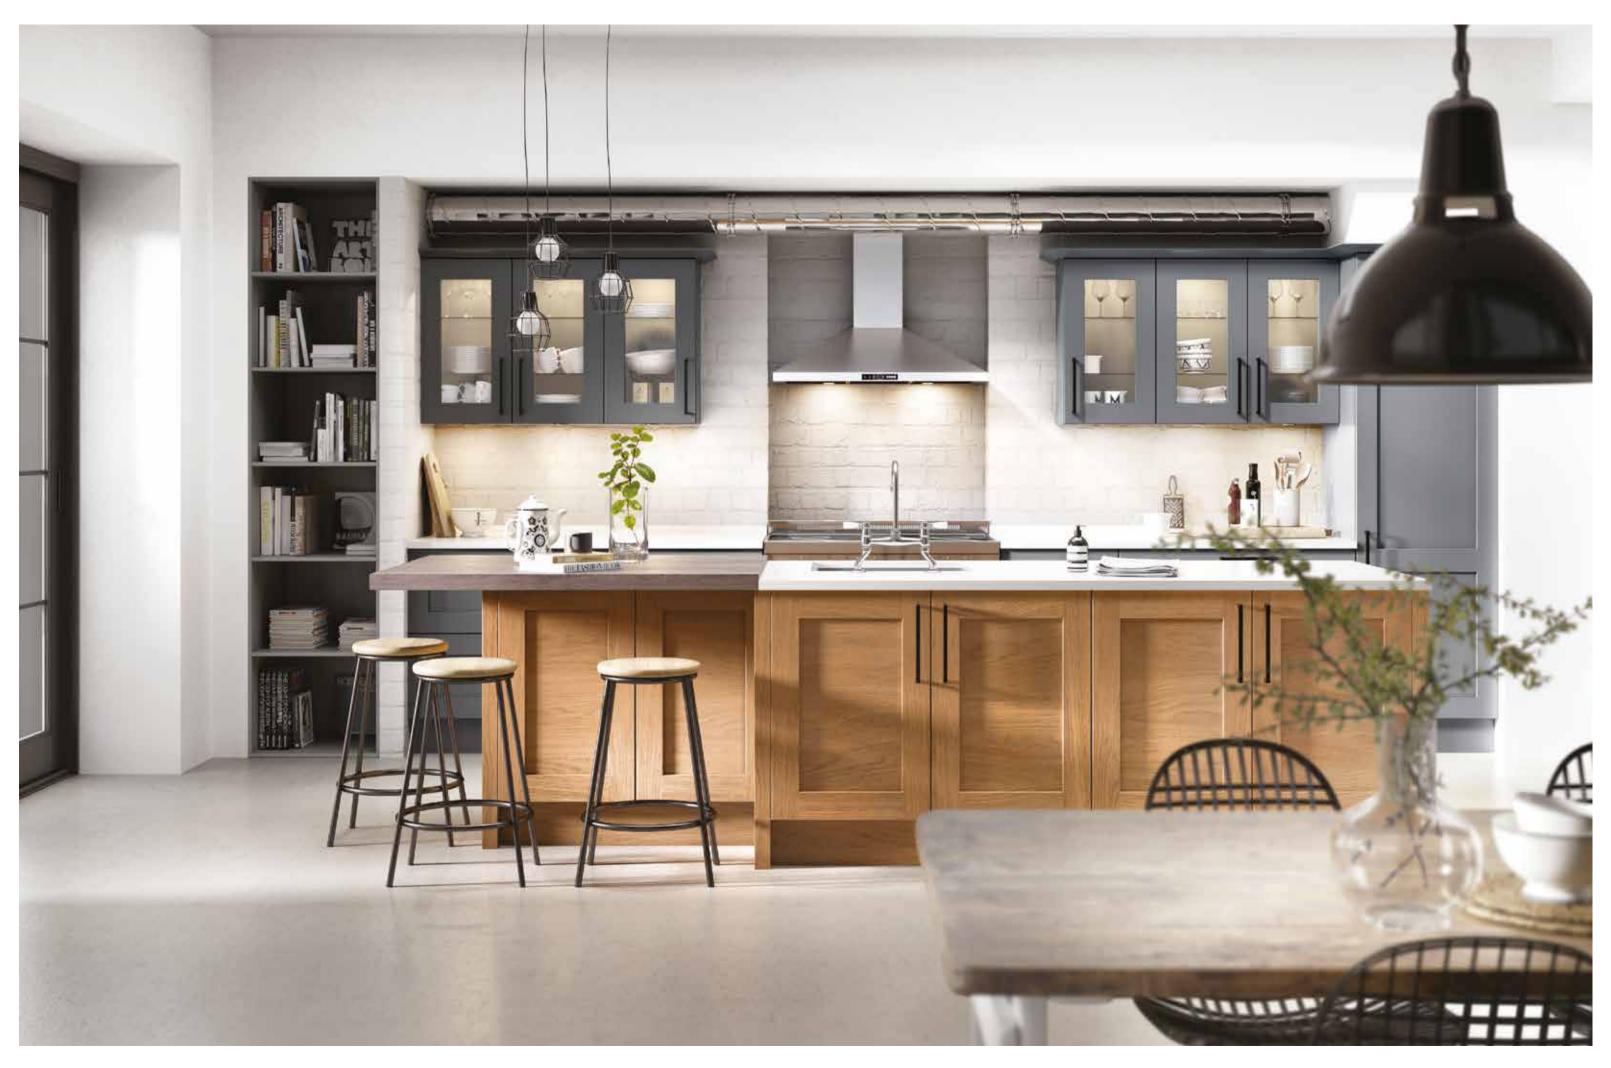

# CLEAN, CONTINUOUS, SOPHISTICATION

ABOVE: Keep a clean, continuous feel to your cabinets with our handle-less dishwasher frame.

### BRIGHTEN YOUR DAY

TOP: Brighten up your kitchen with our under-worktop LED lighting.