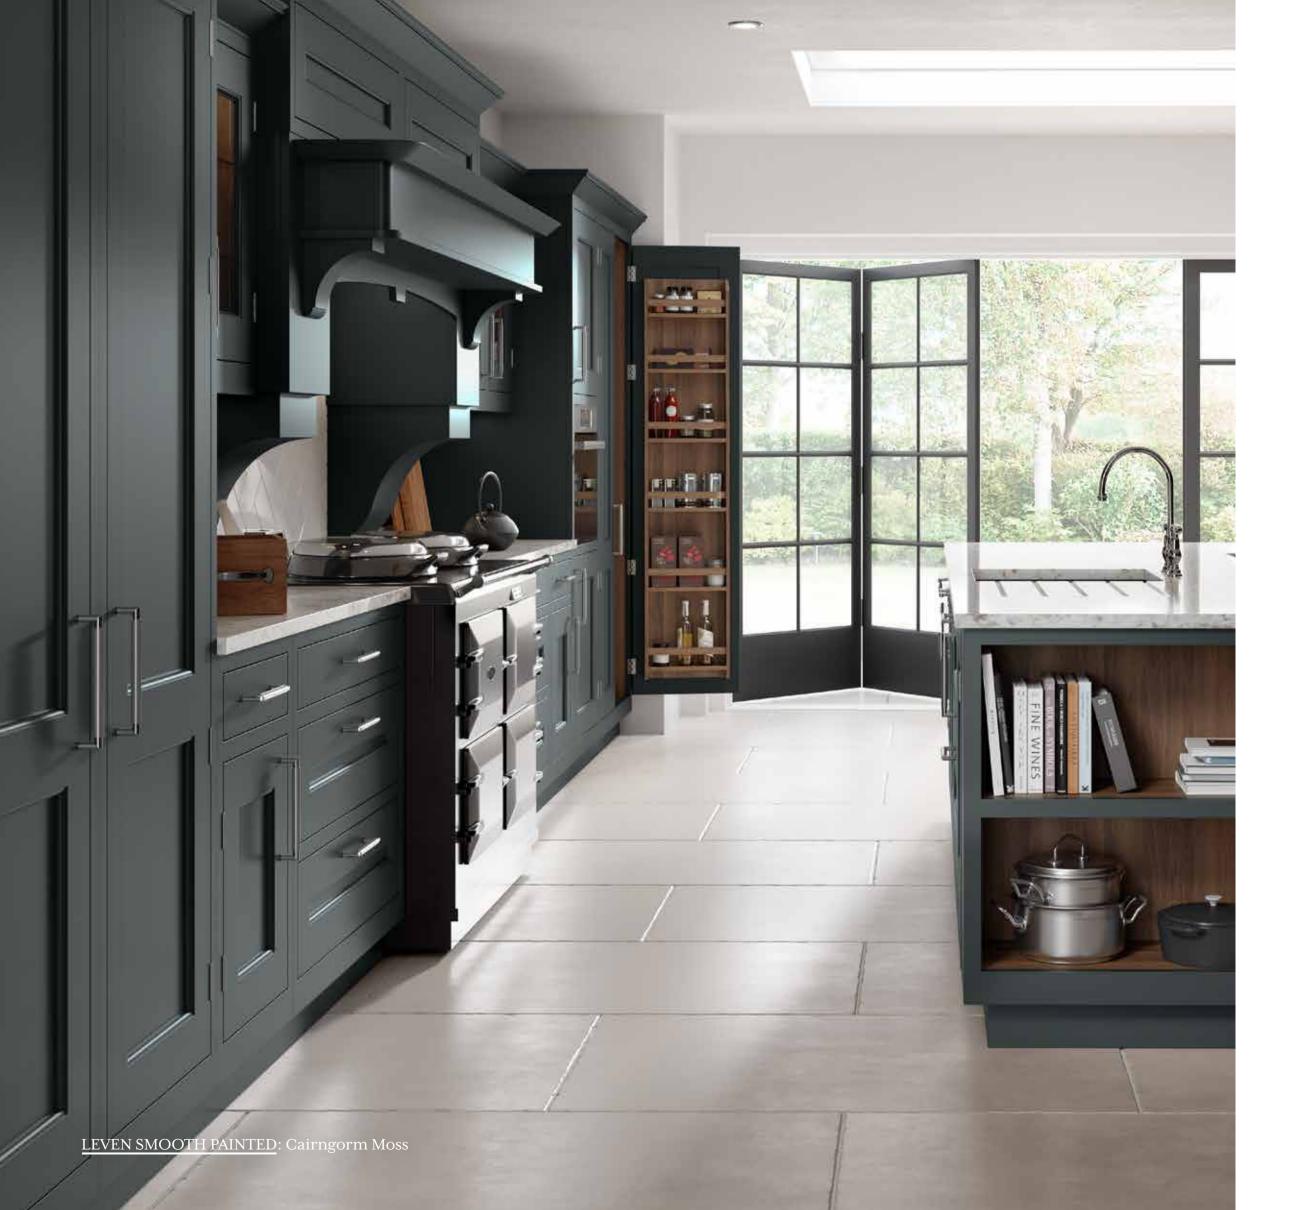

Charcoal and Light Walnut









# CLEAN, CONTINUOUS, SOPHISTICATION

ABOVE: Keep a clean, continuous feel to your cabinets with our handle-less dishwasher frame.

### BRIGHTEN YOUR DAY

TOP: Brighten up your kitchen with our under-worktop LED lighting.

## GUARANTEED FOR LIFE

FACING PAGE: Strong, secure storage for all your cookware, the drawers on our space tower are guaranteed for life.













SIMPLE RECYCLING

This twin bin system offers convenient recycling.







SKYE SMOOTH PAINTED: Sunburst and Sumburgh Midnight







# STORAGE MADE SIMPLE

Smooth, stylish storage to help you maximise your space.

# STYLISH ENTERTAINMENT

FACING PAGE: Entertain in style with a hideaway drinks unit - perfect for when guests pop round.



JURA PAINTED: Northern Lights and Light Oak













### A PLACE FOR EVERYTHING

ABOVE: Deep drawers with Blum Perfect Motion runners help you keep everything close at hand.

## EVERYTHING IN ITS PLACE

TOP: Keep everything just the way you like it in beautiful solid walnut dovetail drawers with integrated dividers.







HARRIS SMOOTH PAINTED: Scorched Heather and Road Metal







## PURE, SIMPLE BEAUTY

Beautiful, simple, spacious storage for easy access to everything you need.

## NO MESS, NO FUSS

FACING PAGE: Keep a clutter-free look with our bi-fold dresser.









ISLAY SMOOTH PAINTED: Porcelain and Wild Orchid





TIREE SMOOTH PAINTED: Blizzard White





TOUCH TO OPEN, TOUCH TO CLOSE

Handles are not required for this elegant storage solution.



TALMINE PAINTED: Summer Sky and Cloudy Dawn





## CLASSIC LOOK, MODERN APP