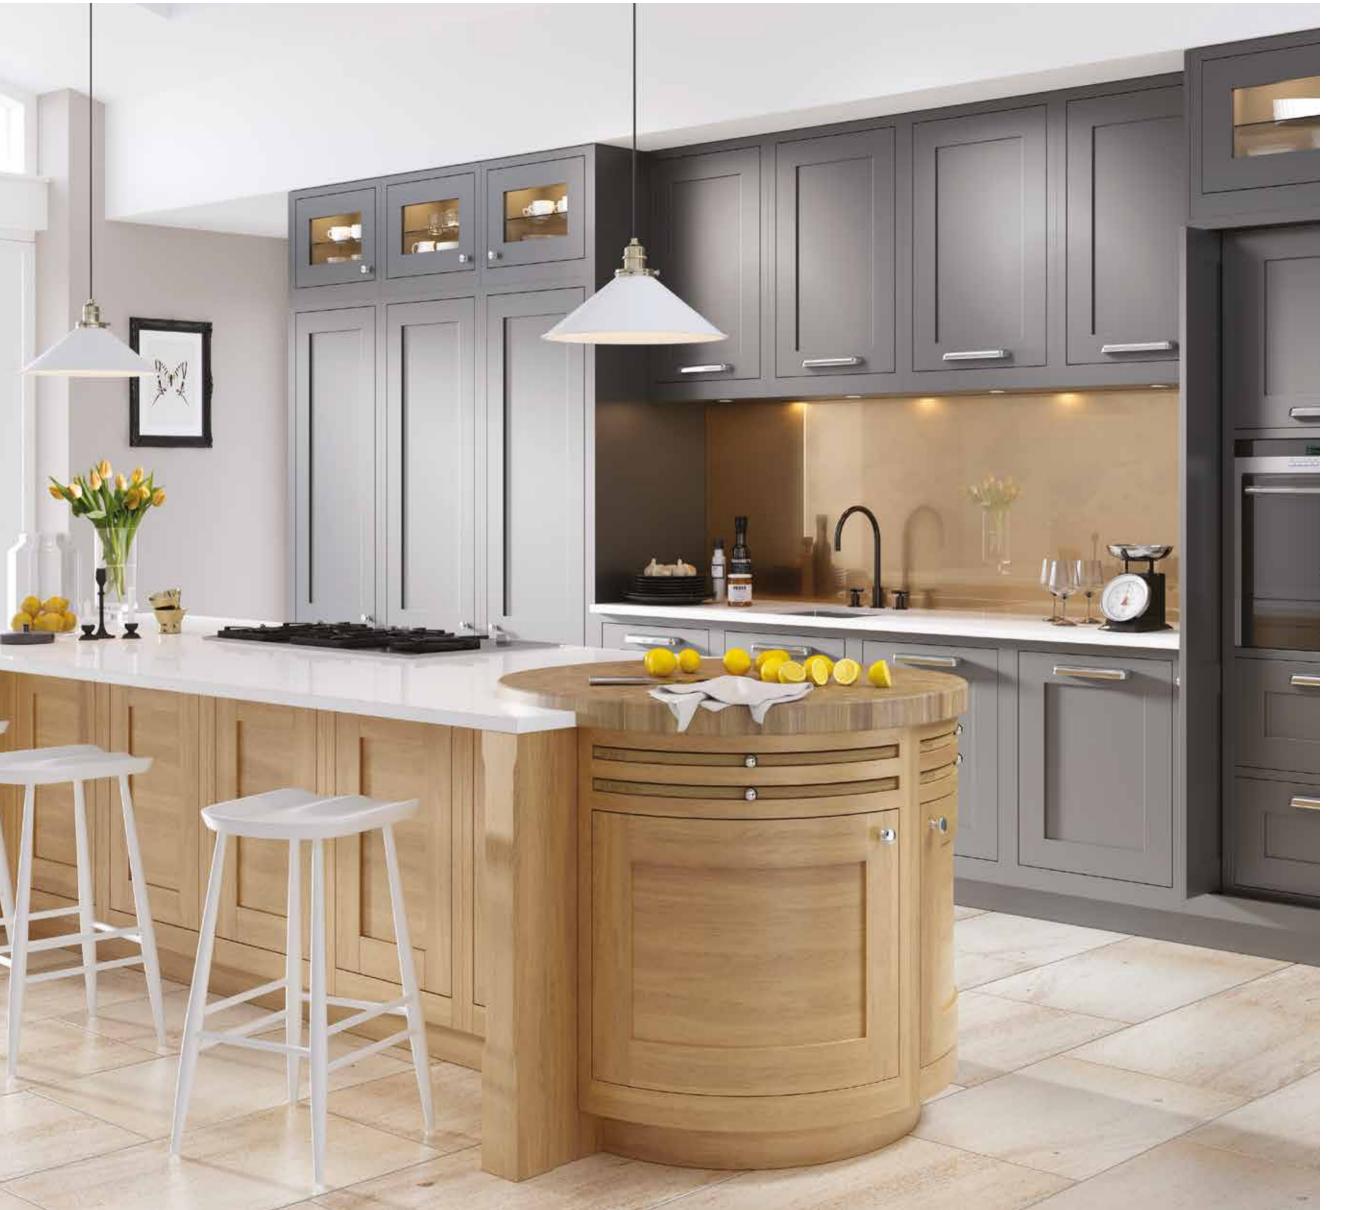

PORTREE PAINTED: Elgin Grey

CONIVAL SMOOTH PAINTED: Roofer's Lead and Washed Oak

A TOUCH OF LUXURY

Our space tower, with stainless steel drawers, adds a touch of luxury to your kitchen.

<u>DEVERON PAINTED</u>: Fired Charcoal and Light Walnut