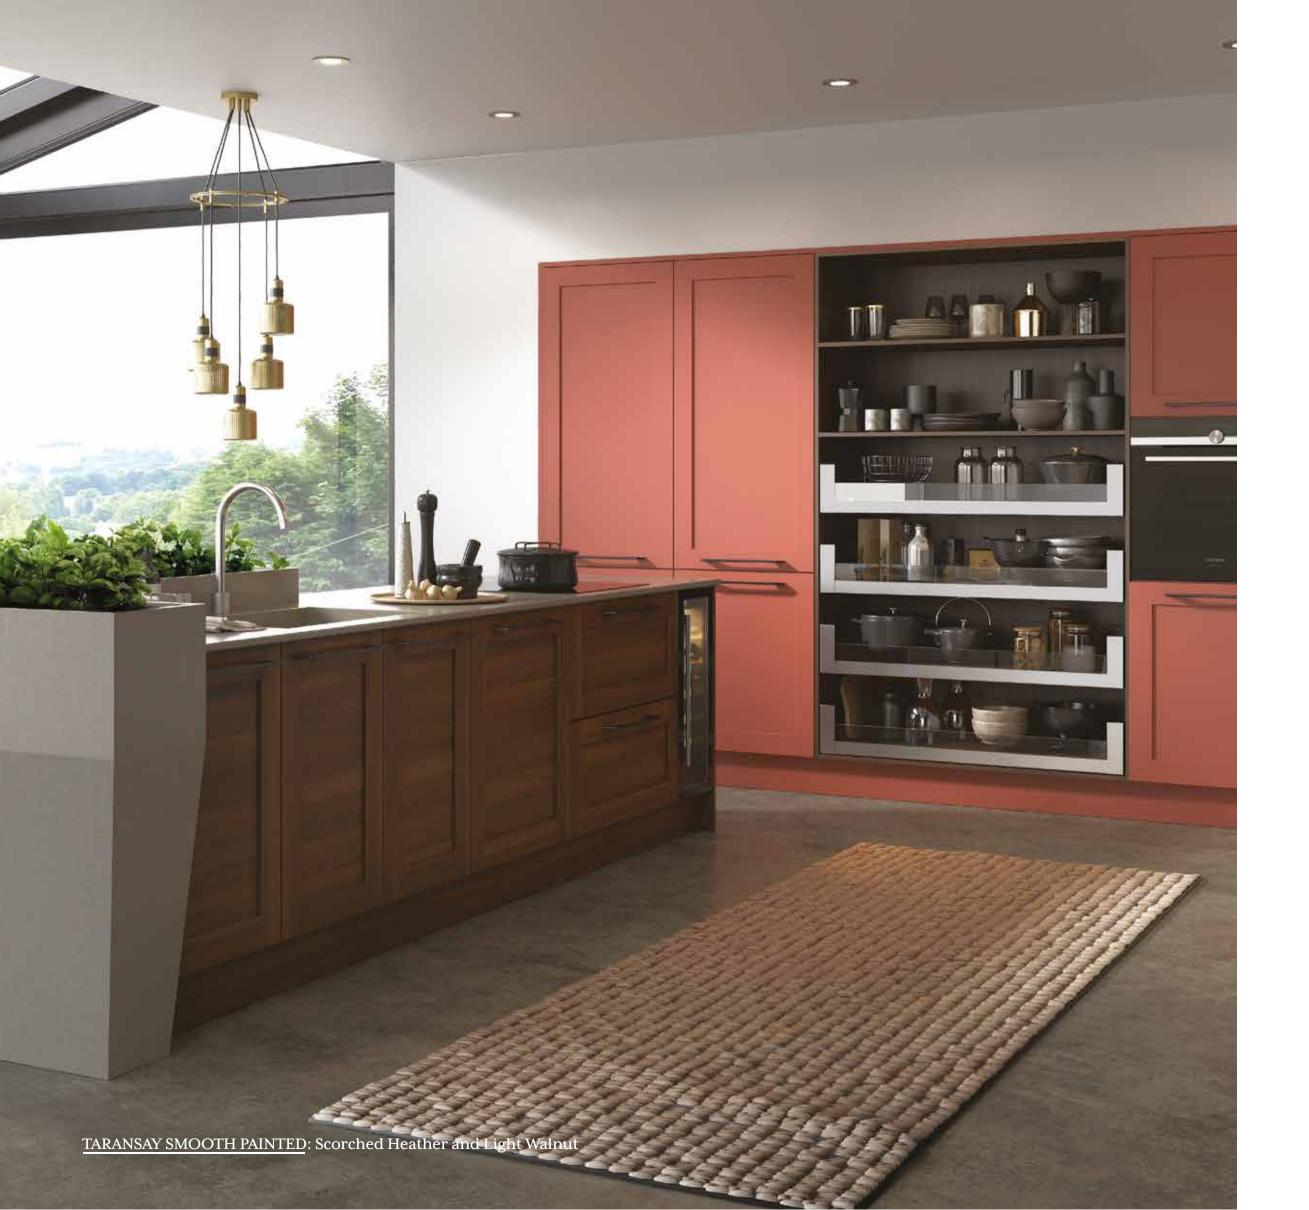

## CLASSIC LOOK, MODERN APPROACH

A modern take on the classic pantry, keeping all of your store cupboard goods close to hand while neatly hidden away.

TALLADALE PAINTED: Moorland Green