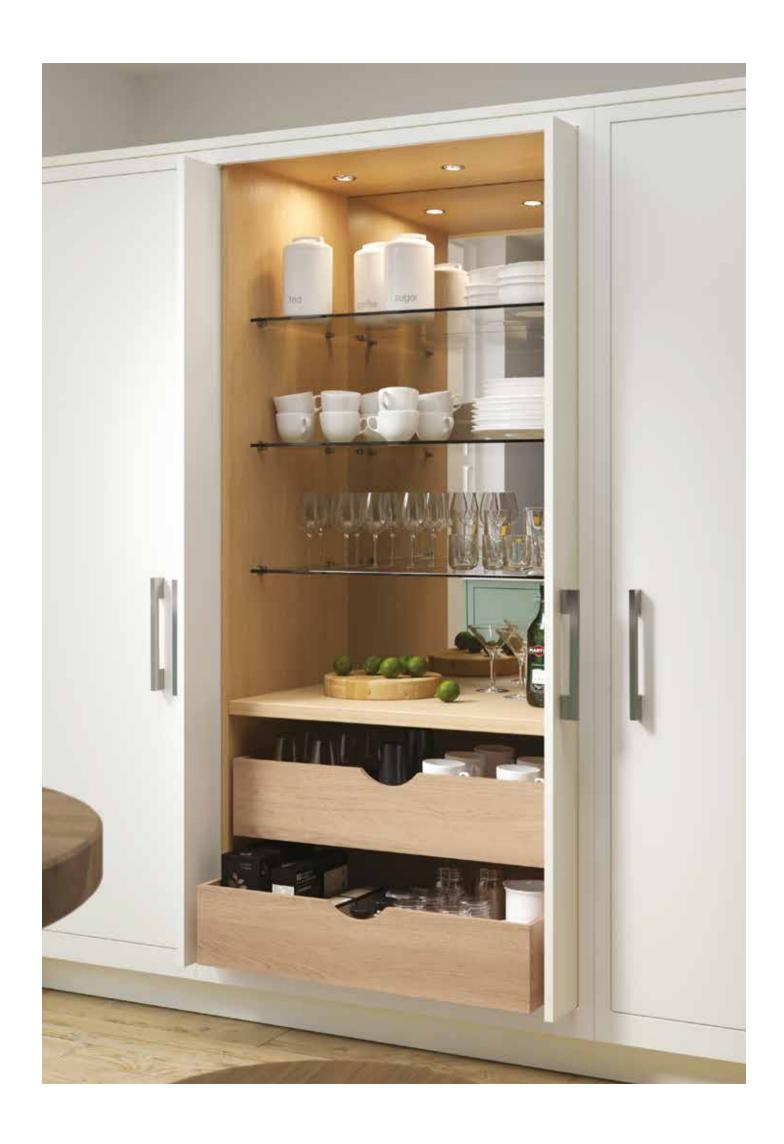

# STYLISH ENTERTAINMENT

FACING PAGE: Entertain in style with a hideaway drinks unit - perfect for when guests pop round.

JURA PAINTED: Northern Lights and Light Oak