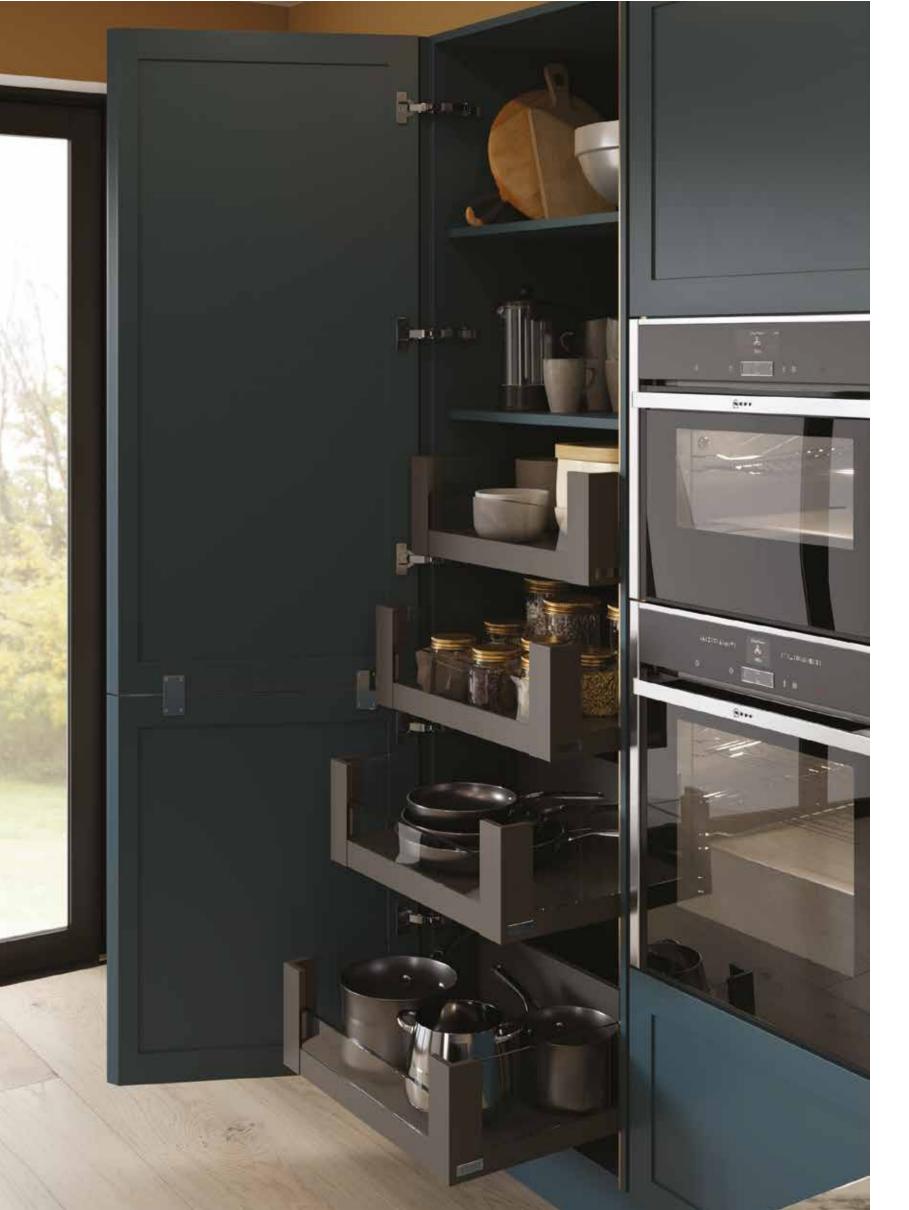

## GUARANTEED FOR LIFE

FACING PAGE: Strong, secure storage for all your cookware, the drawers on our space tower are guaranteed for life.

SIMPLE RECYCLING

This twin bin system offers convenient recycling.