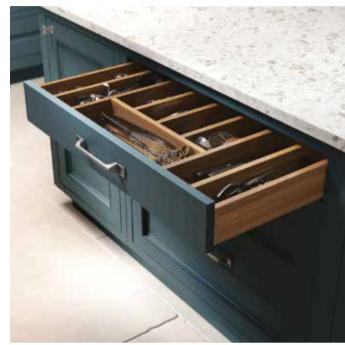

### A PLACE FOR EVERYTHING

ABOVE: Deep drawers with Blum Perfect Motion runners help you keep everything close at hand.

## EVERYTHING IN ITS PLACE

TOP: Keep everything just the way you like it in beautiful solid walnut dovetail drawers with integrated dividers.

HARRIS SMOOTH PAINTED: Scorched Heather and Road Metal