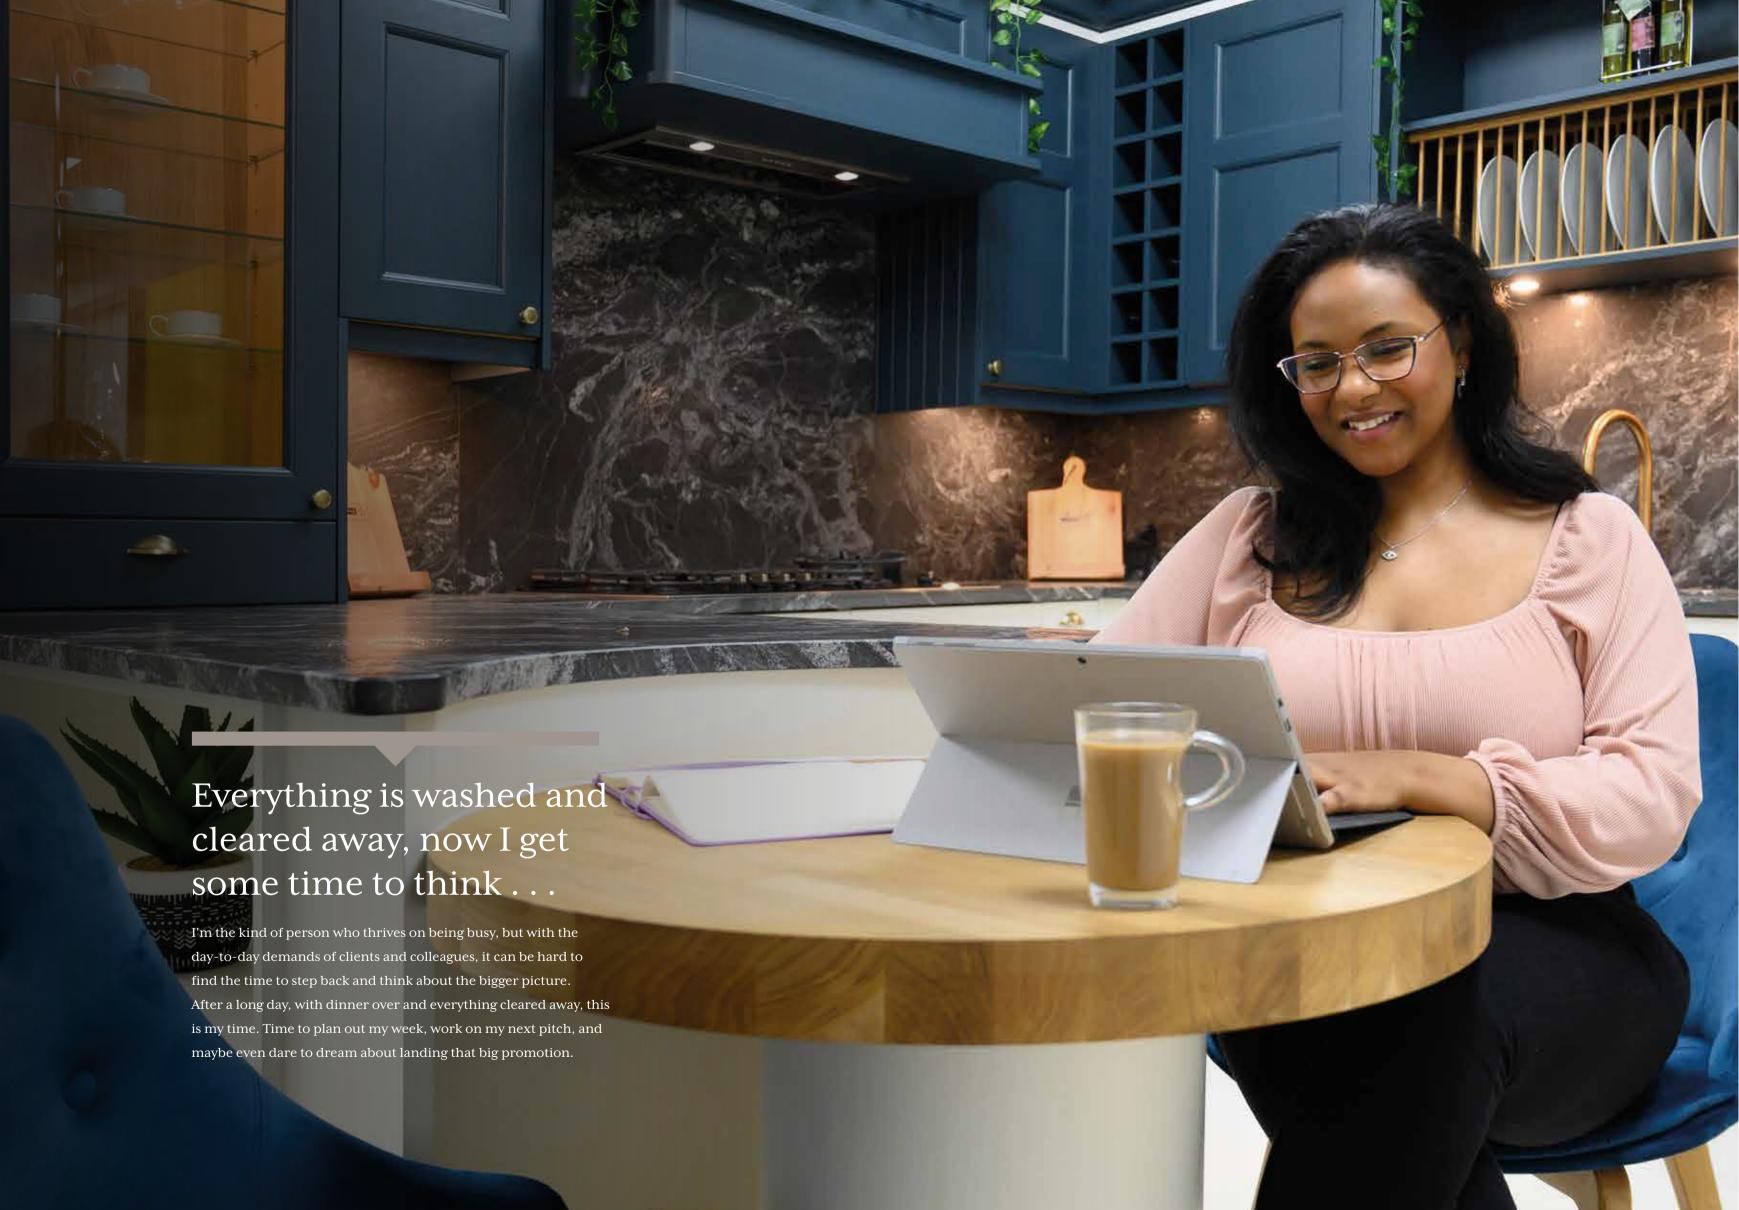

red Charcoal and Light Walnut









# CLEAN, CONTINUOUS, SOPHISTICATION

ABOVE: Keep a clean, continuous feel to your cabinets with our handle-less dishwasher frame.

### BRIGHTEN YOUR DAY

TOP: Brighten up your kitchen with our under-worktop LED lighting.

## GUARANTEED FOR LIFE

FACING PAGE: Strong, secure storage for all your cookware, the drawers on our space tower are guaranteed for life.













SIMPLE RECYCLING

This twin bin system offers convenient recycling.







SKYE SMOOTH PAINTED: Sunburst and Sumburgh Midnight







# STORAGE MADE SIMPLE

Smooth, stylish storage to help you maximise your space.

# STYLISH ENTERTAINMENT

FACING PAGE: Entertain in style with a hideaway drinks unit - perfect for when guests pop round.



JURA PAINTED: Northern Lights and Light Oak













### A PLACE FOR EVERYTHING

ABOVE: Deep drawers with Blum Perfect Motion runners help you keep everything close at hand.

## EVERYTHING IN ITS PLACE

TOP: Keep everything just the way you like it in beautiful solid walnut dovetail drawers with integrated dividers.







HARRIS SMOOTH PAINTED: Scorched Heather and Road Metal







## PURE, SIMPLE BEAUTY

Beautiful, simple, spacious storage for easy access to everything you need.

## NO MESS, NO FUSS

FACING PAGE: Keep a clutter-free look with our bi-fold dresser.









ISLAY SMOOTH PAINTED: Porcelain and Wild Orchid





TIREE SMOOTH PAINTED: Blizzard White





TOUCH TO OPEN, TOUCH TO CLOSE

Handles are not required for this elegant storage solution.



TALMINE PAINTED: Summer Sky and Cloudy Dawn





## CLASSIC LOOK, MODERN