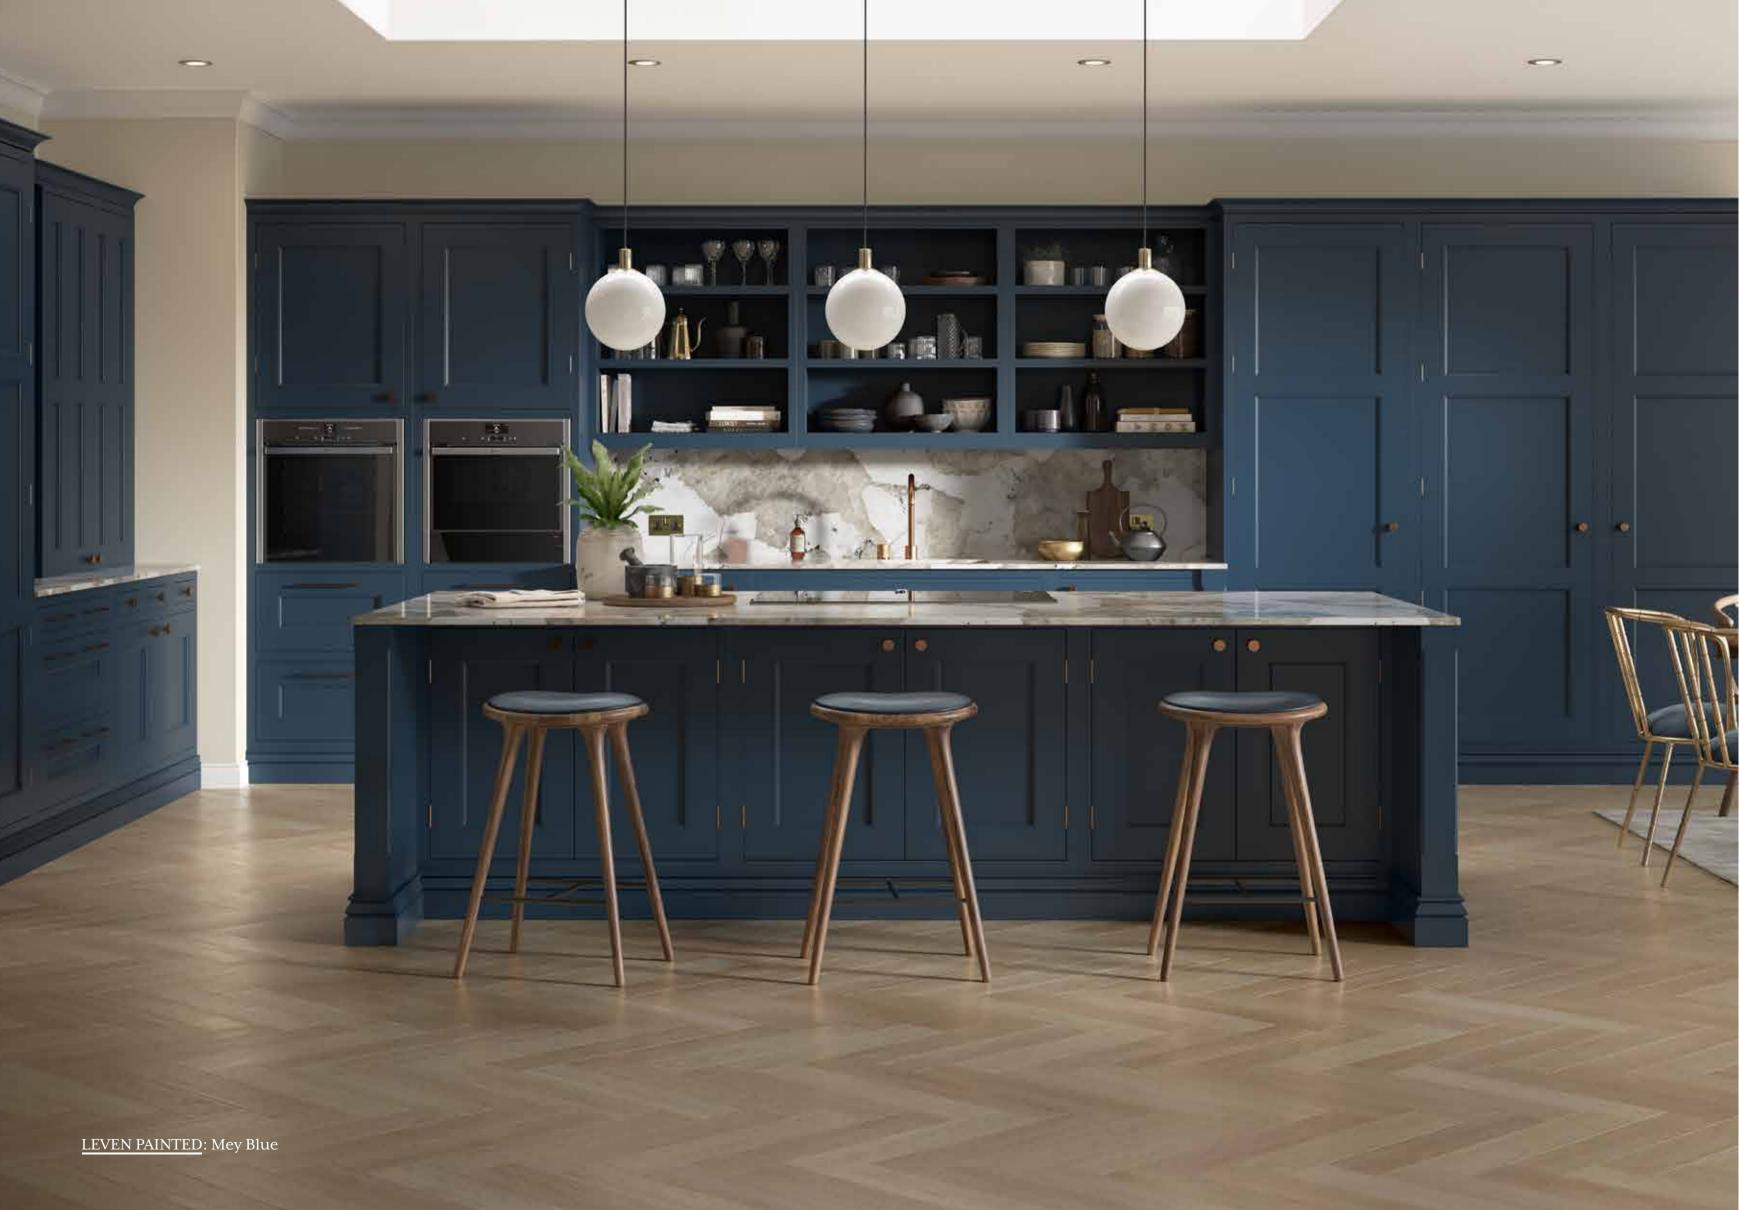

d Charcoal and Light Walnut









# CLEAN, CONTINUOUS, SOPHISTICATION

ABOVE: Keep a clean, continuous feel to your cabinets with our handle-less dishwasher frame.

### BRIGHTEN YOUR DAY

TOP: Brighten up your kitchen with our under-worktop LED lighting.

## GUARANTEED FOR LIFE

FACING PAGE: Strong, secure storage for all your cookware, the drawers on our space tower are guaranteed for life.













SIMPLE RECYCLING

This twin bin system offers convenient recycling.







SKYE SMOOTH PAINTED: Sunburst and Sumburgh Midnight







# STORAGE MADE SIMPLE

Smooth, stylish storage to help you maximise your space.

# STYLISH ENTERTAINMENT

FACING PAGE: Entertain in style with a hideaway drinks unit - perfect for when guests pop round.



JURA PAINTED: Northern Lights and Light Oak













### A PLACE FOR EVERYTHING

ABOVE: Deep drawers with Blum Perfect Motion runners help you keep everything close at hand.

## EVERYTHING IN ITS PLACE

TOP: Keep everything just the way you like it in beautiful solid walnut dovetail drawers with integrated dividers.







HARRIS SMOOTH PAINTED: Scorched Heather and Road Metal







## PURE, SIMPLE BEAUTY

Beautiful, simple, spacious storage for easy access to everything you need.

## NO MESS, NO FUSS

FACING PAGE: Keep a clutter-free look with our bi-fold dresser.









ISLAY SMOOTH PAINTED: Porcelain and Wild Orchid





TIREE SMOOTH PAINTED: Blizzard White





TOUCH TO OPEN, TOUCH TO CLOSE

Handles are not required for this elegant storage solution.



TALMINE PAINTED: Summer Sky and Cloudy Dawn





## CLASSIC LOOK, MODERN A