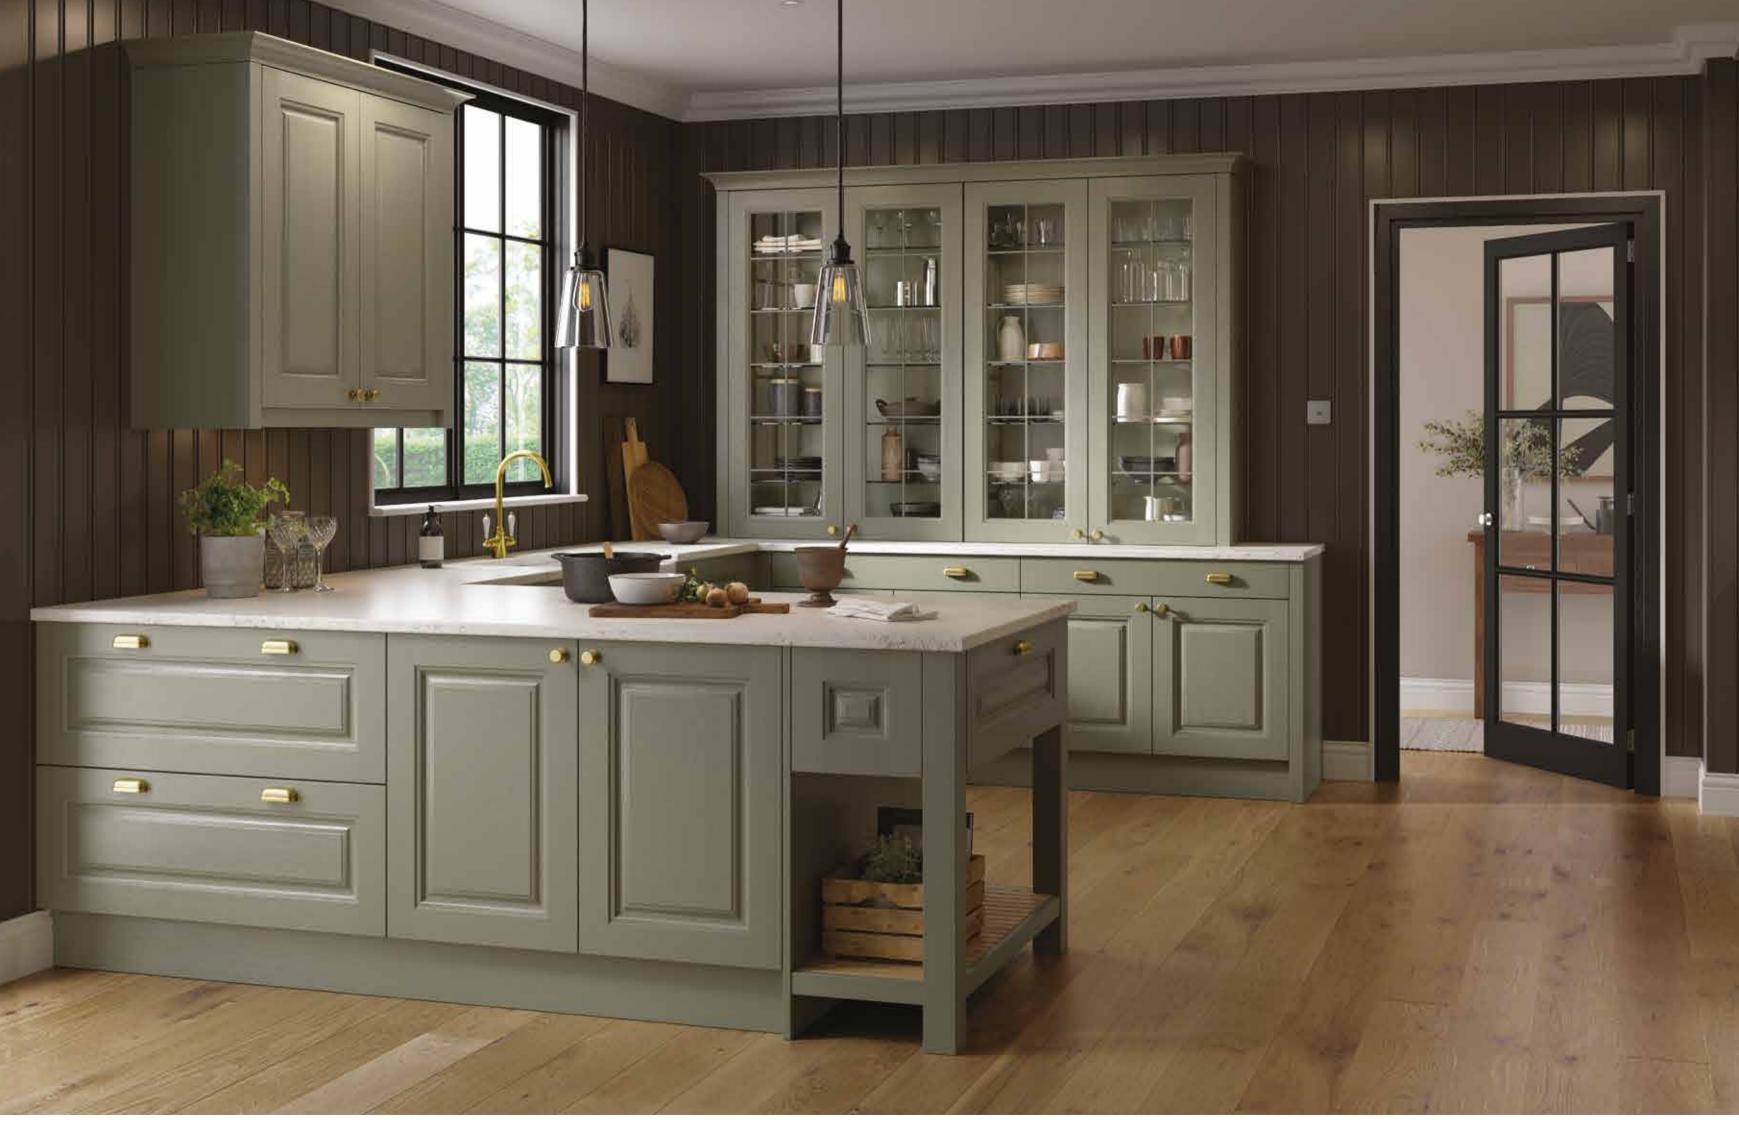

## EVERYTHING IN ITS PLACE

TOP: Keep everything just the way you like it in beautiful solid walnut dovetail drawers with integrated dividers.

HARRIS SMOOTH PAINTED: Scorched Heather and Road Metal