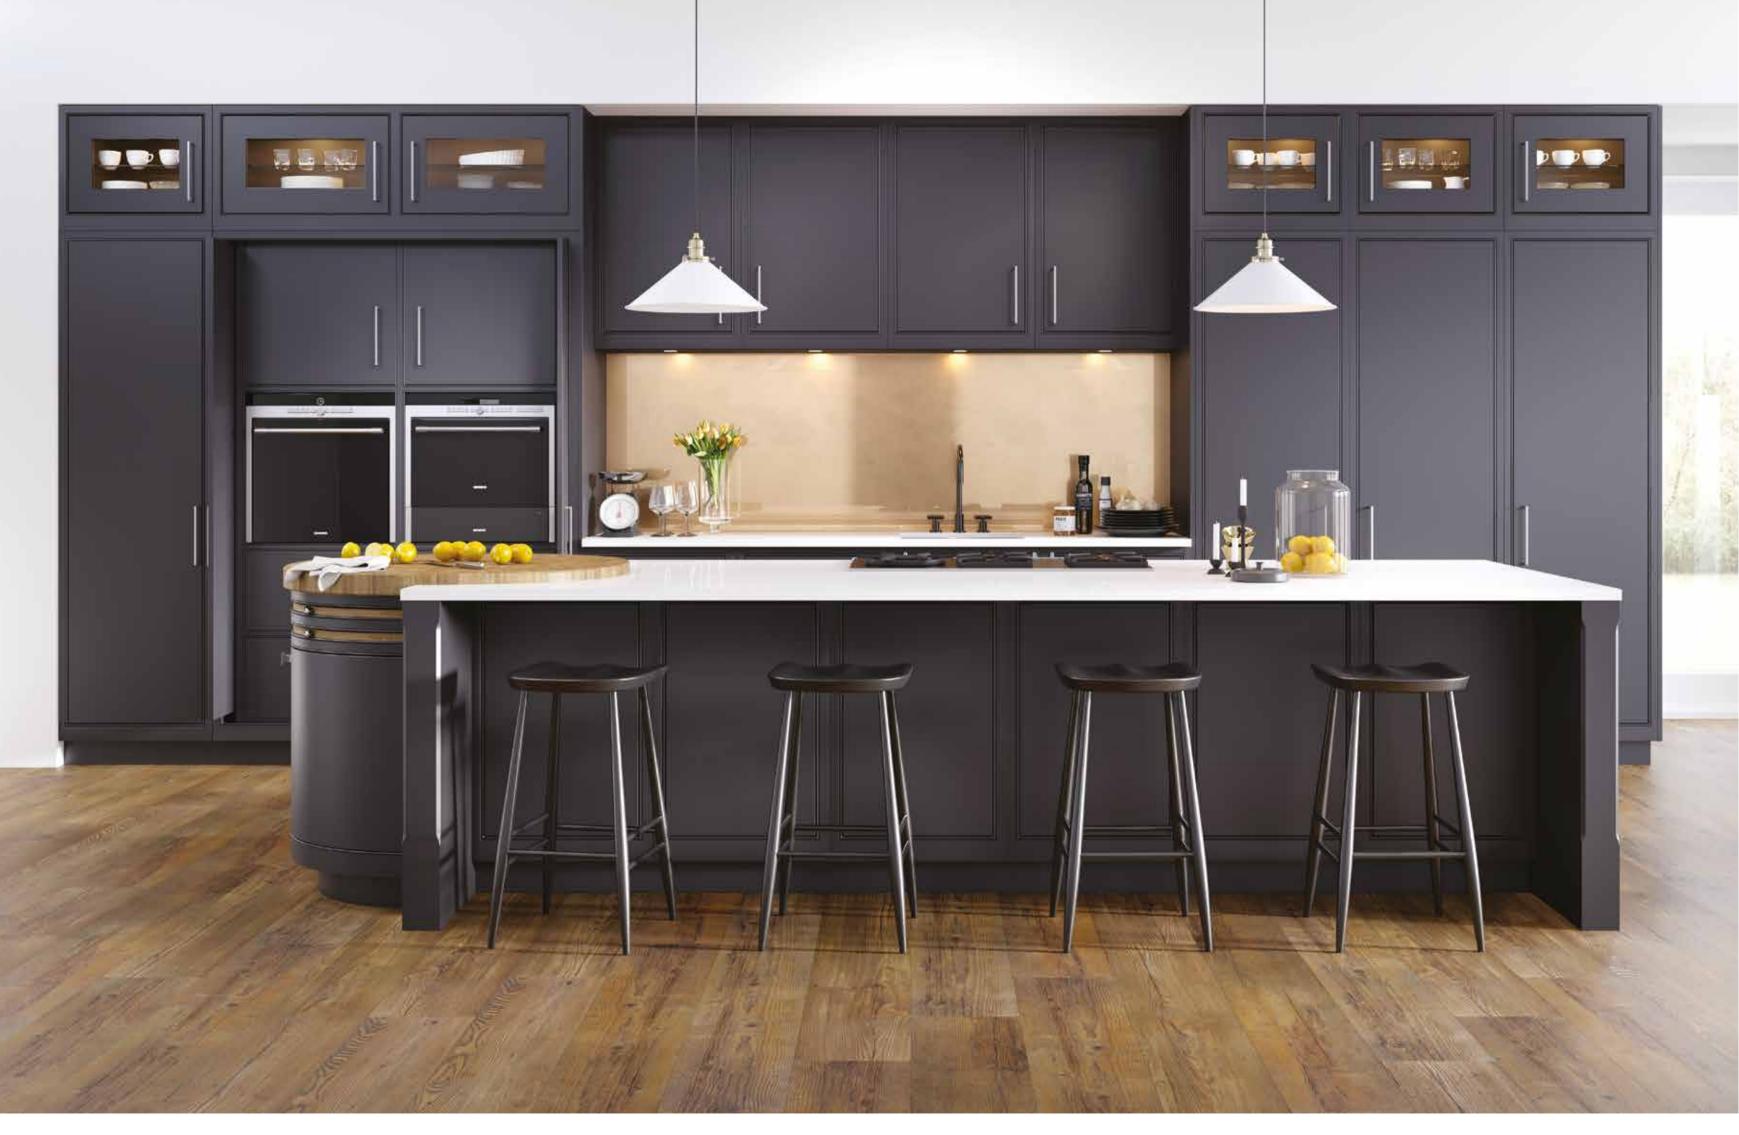

PORTREE PAINTED: Elgin Grey

CONIVAL SMOOTH PAINTED: Roofer's Lead and Washed Oak

A TOUCH OF LUXURY

Our space tower, with stainless steel drawers, adds a touch of luxury to your kitchen.

<u>DEVERON PAINTED</u>: Fired Charcoal and Light Walnut