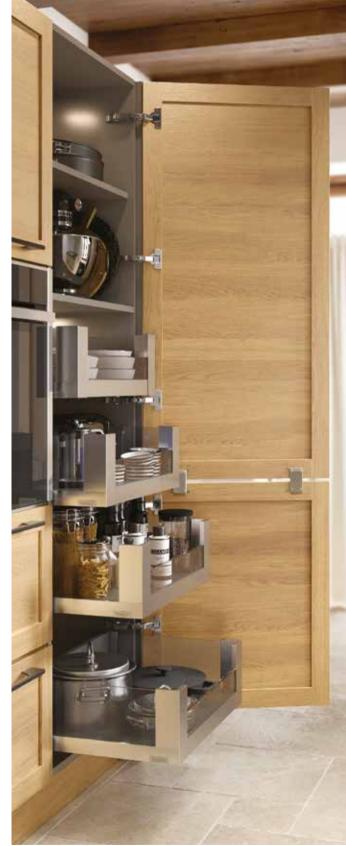

# BUILT FOR THE CONNOISSEUR

FACING PAGE: Our solid oak farmhouse larder, designed with the connoisseur in mind.

EFFORTLESS STYLE

Hassle-free access to all the essentials with our sliding larder.

KILBERRY PAINTED: Cashmere