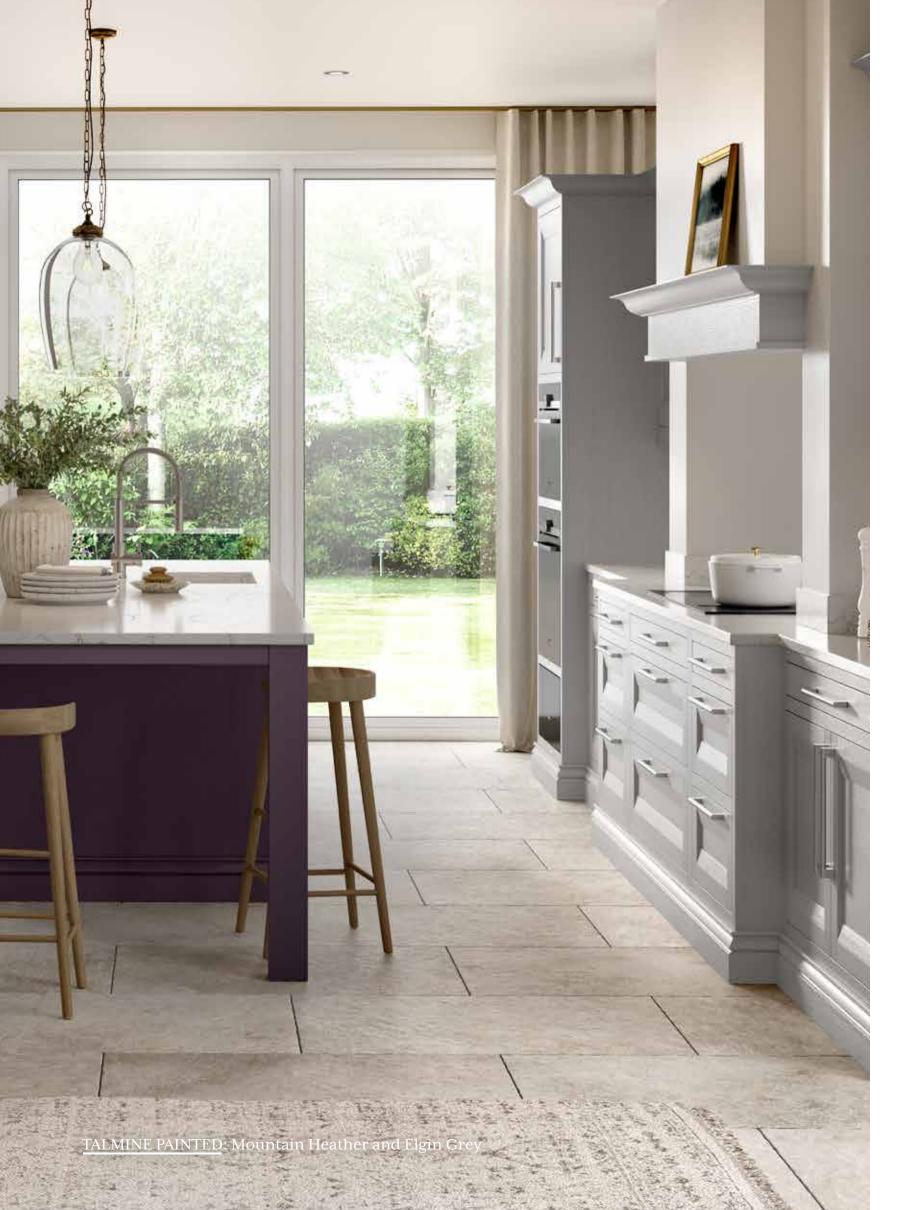

rn Lights and Light Oak













### A PLACE FOR EVERYTHING

ABOVE: Deep drawers with Blum Perfect Motion runners help you keep everything close at hand.

## EVERYTHING IN ITS PLACE

TOP: Keep everything just the way you like it in beautiful solid walnut dovetail drawers with integrated dividers.







HARRIS SMOOTH PAINTED: Scorched Heather and Road Metal







## PURE, SIMPLE BEAUTY

Beautiful, simple, spacious storage for easy access to everything you need.

## NO MESS, NO FUSS

FACING PAGE: Keep a clutter-free look with our bi-fold dresser.









ISLAY SMOOTH PAINTED: Porcelain and Wild Orchid





TIREE SMOOTH PAINTED: Blizzard White





TOUCH TO OPEN, TOUCH TO CLOSE

Handles are not required for this elegant storage solution.



TALMINE PAINTED: Summer Sky and Cloudy Dawn





## CLASSIC LOOK, MODERN APPROACH

A modern take on the classic pantry, keeping all of your store cupboard goods close to hand while neatly hidden away.



TALLADALE PAINTED: Moorland Green