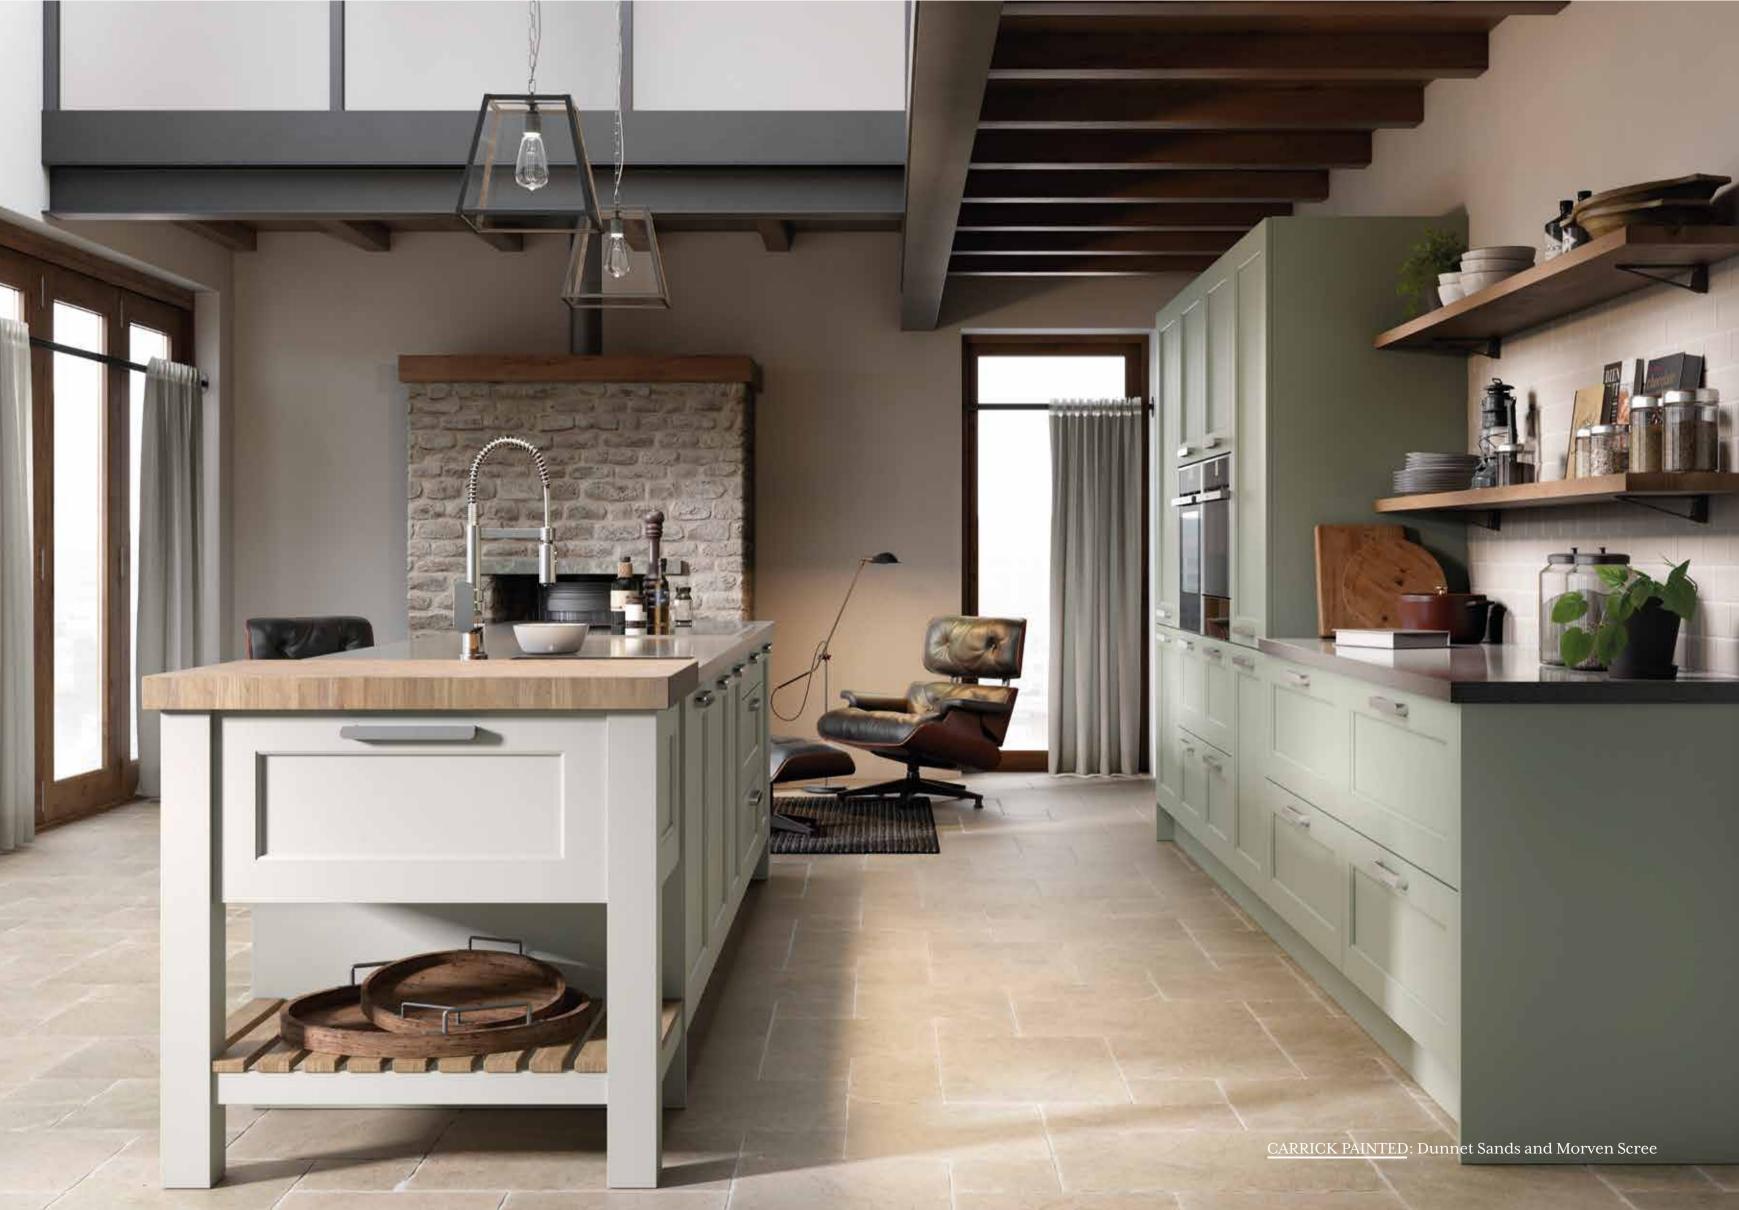

PORTREE PAINTED: Elgin Grey

CONIVAL SMOOTH PAINTED: Roofer's Lead and Washed Oak

A TOUCH OF LUXURY

Our space tower, with stainless steel drawers, adds a touch of luxury to your kitchen.

<u>DEVERON PAINTED</u>: Fired Charcoal and Light Walnut