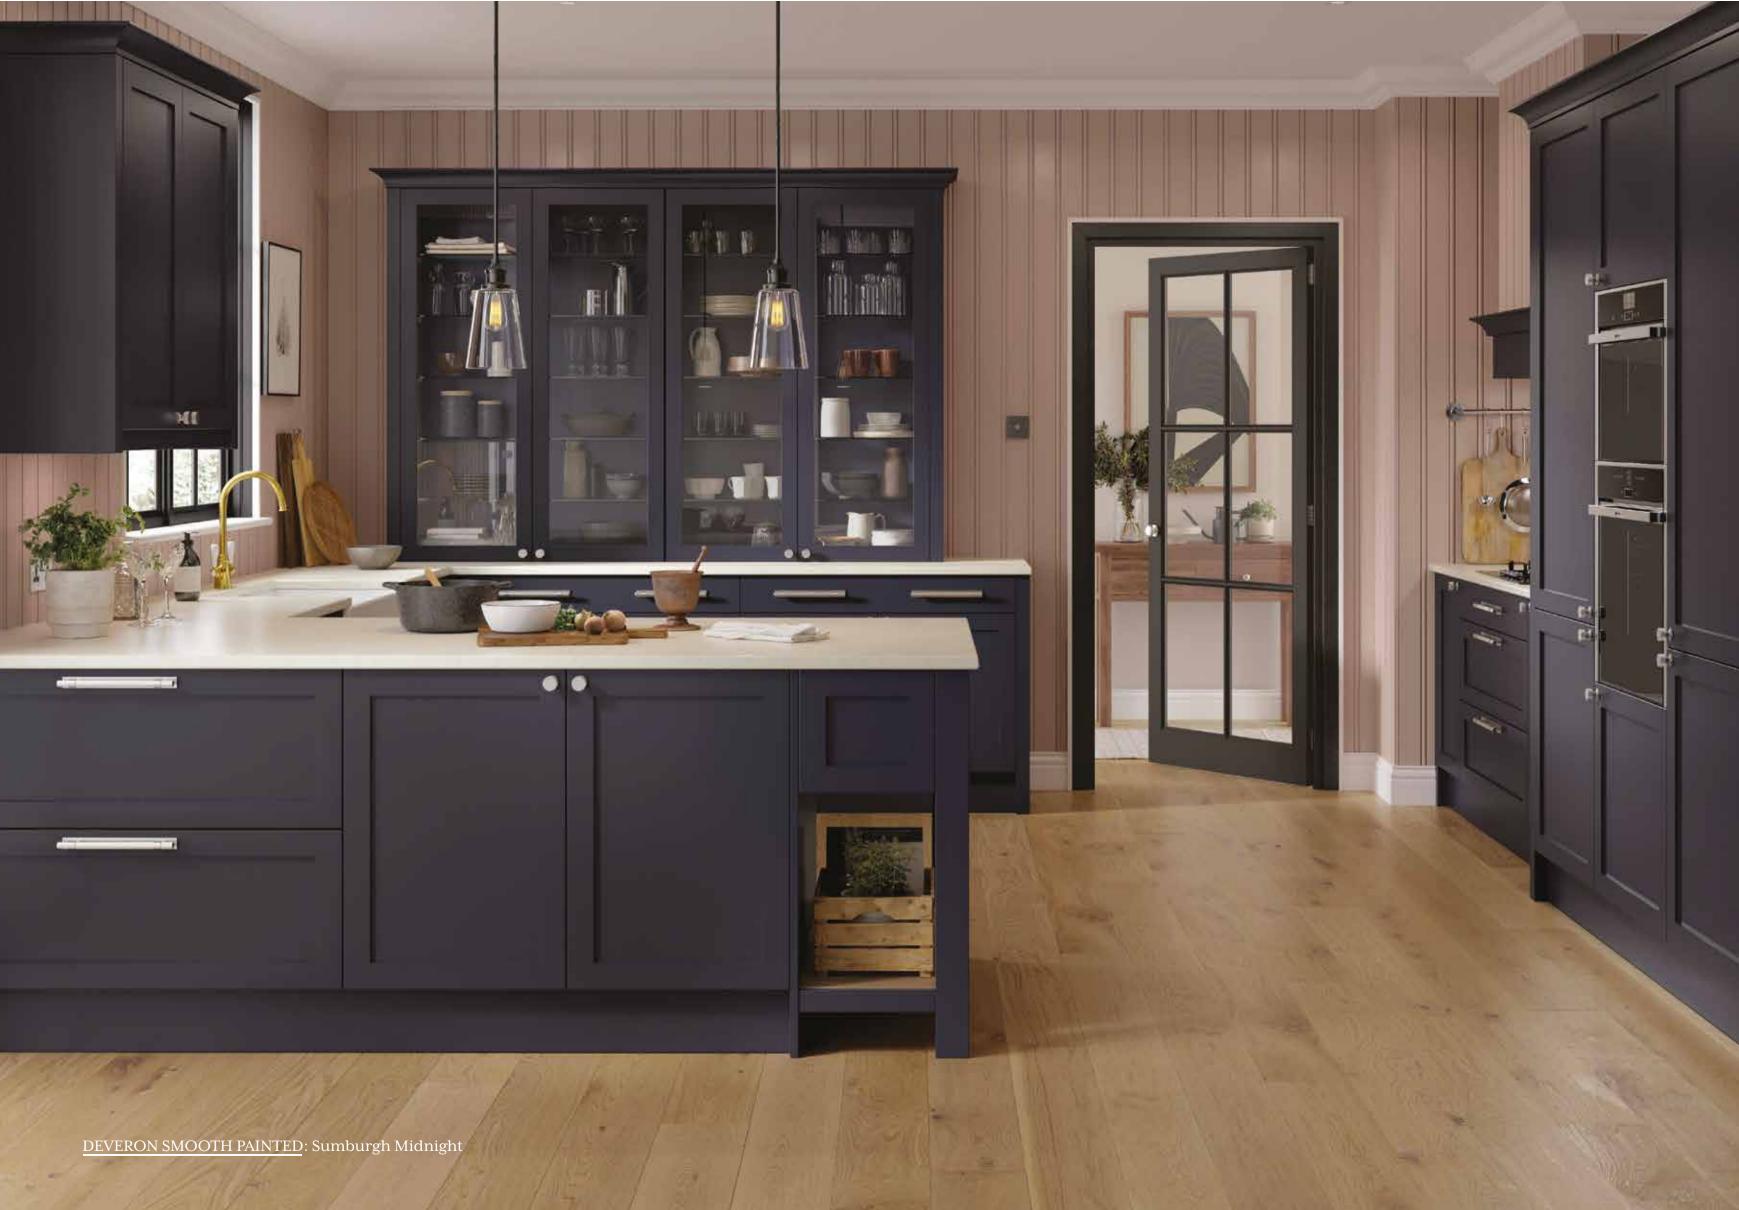

MB Besign Studio The Oast Clock House Farm Heath Road Coxheath Maidstone Kent ME17 4PB

01622 616065 | sales@m-b-k.co.uk









## SEAMLESS ELEGANCE

A seamless sink solution keeps a clean, elegant line to your worktops.

# BUILT FOR THE CONNOISSEUR

FACING PAGE: Our solid oak farmhouse larder, designed with the connoisseur in mind.







EFFORTLESS STYLE

Hassle-free access to all the essentials with our sliding larder.





KILBERRY PAINTED: Cashmere





PORTREE PAINTED: Elgin Grey







CONIVAL SMOOTH PAINTED: Roofer's Lead and Washed Oak







A TOUCH OF LUXURY

Our space tower, with stainless steel drawers, adds a touch of luxury to your kitchen.



<u>DEVERON PAINTED</u>: Fired Charcoal and Light Walnut









# CLEAN, CONTINUOUS, SOPHISTICATION

ABOVE: Keep a clean, continuous feel to your cabinets with our handle-less dishwasher frame.

### BRIGHTEN YOUR DAY

TOP: Brighten up your kitchen with our under-worktop LED lighting.

## GUARANTEED FOR LIFE

FACING PAGE: Strong, secure storage for all your cookware, the drawers on our space tower are guaranteed for life.













SIMPLE RECYCLING

This twin bin system offers convenient recycling.







SKYE SMOOTH PAINTED: Sunburst and Sumburgh Midnight







# STORAGE MADE SIMPLE

Smooth, stylish storage to help you maximise your space.

# STYLISH ENTERTAINMENT

FACING