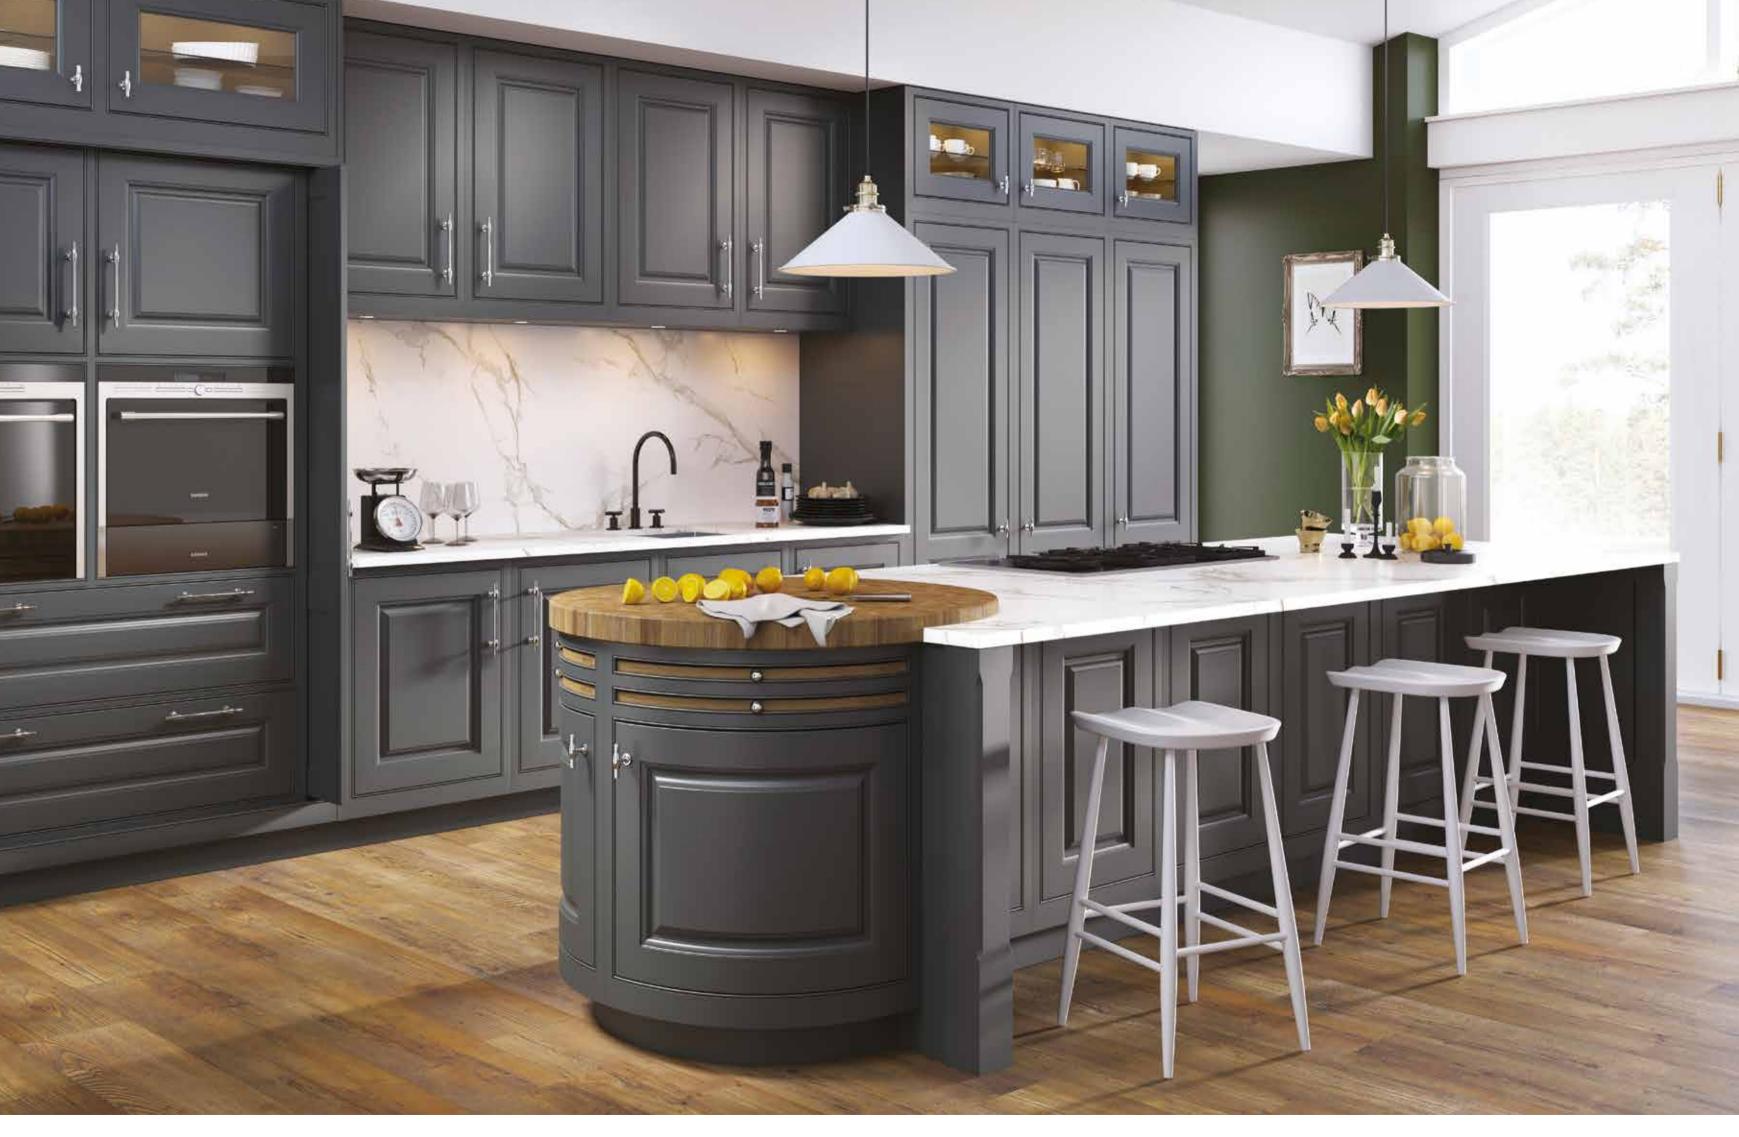

PORTREE PAINTED: Elgin Grey

CONIVAL SMOOTH PAINTED: Roofer's Lead and Washed Oak

A TOUCH OF LUXURY

Our space tower, with stainless steel drawers, adds a touch of luxury to your kitchen.

<u>DEVERON PAINTED</u>: Fired Charcoal and Light Walnut