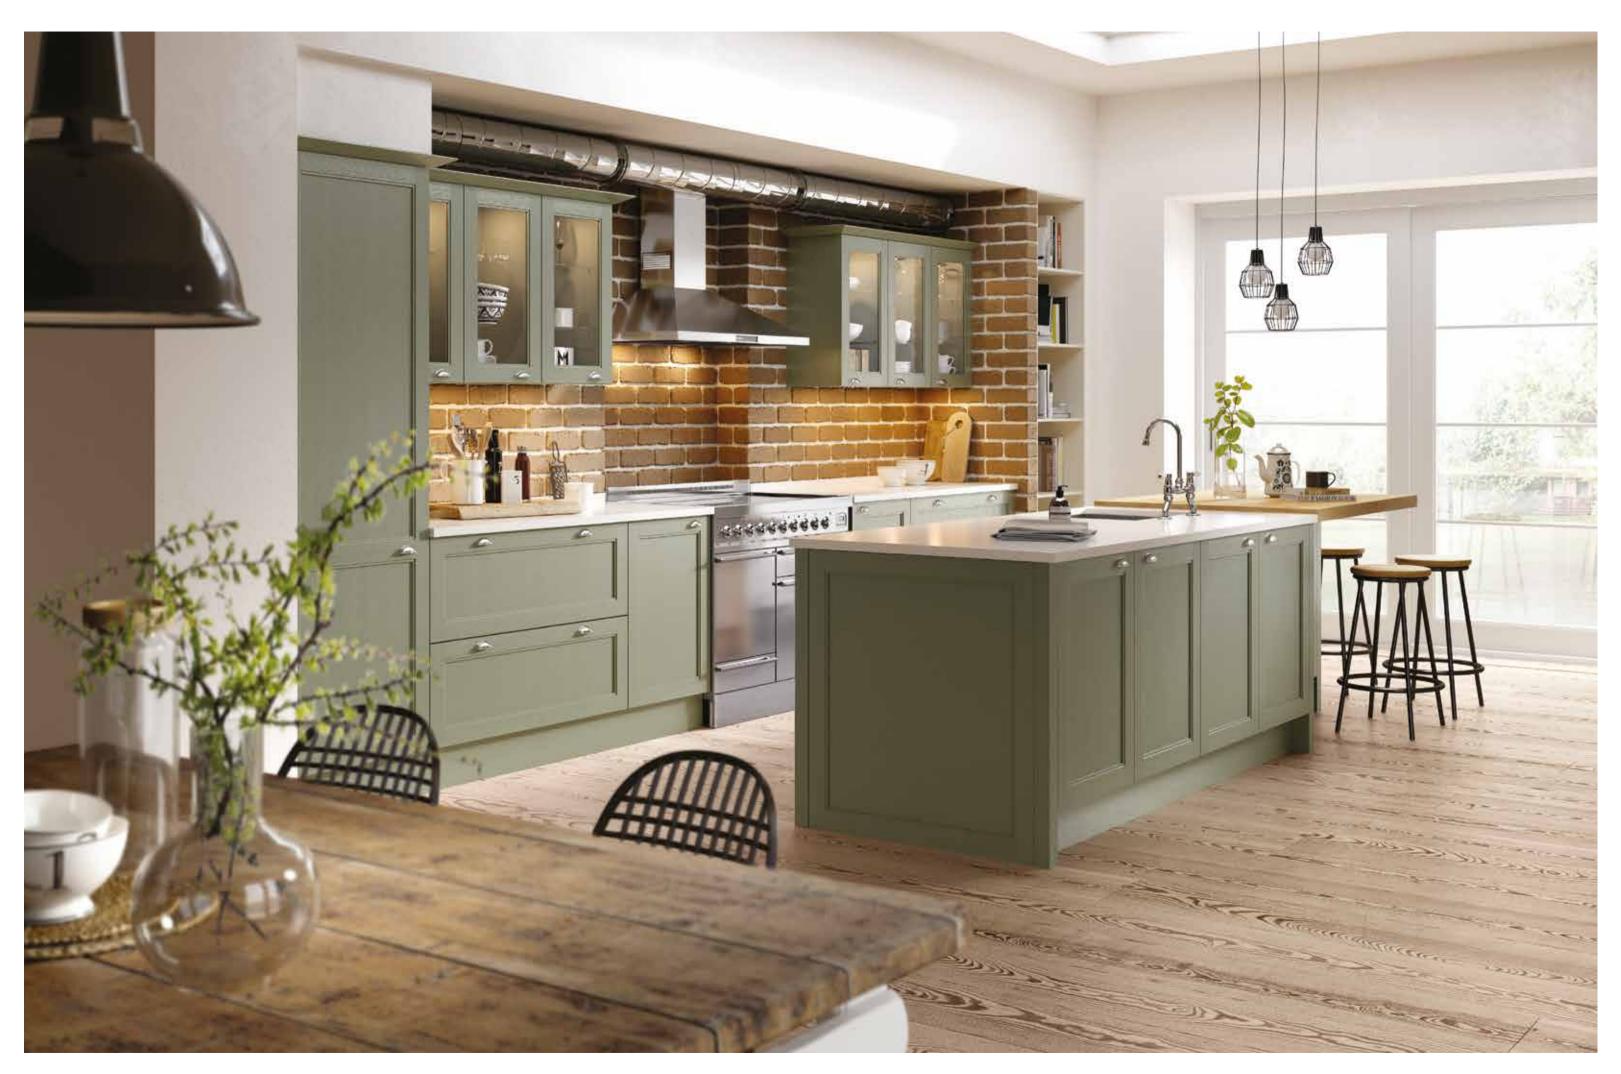

PORTREE PAINTED: Elgin Grey

CONIVAL SMOOTH PAINTED: Roofer's Lead and Washed Oak

A TOUCH OF LUXURY

Our space tower, with stainless steel drawers, adds a touch of luxury to your kitchen.

<u>DEVERON PAINTED</u>: Fired Charcoal and Light Walnut