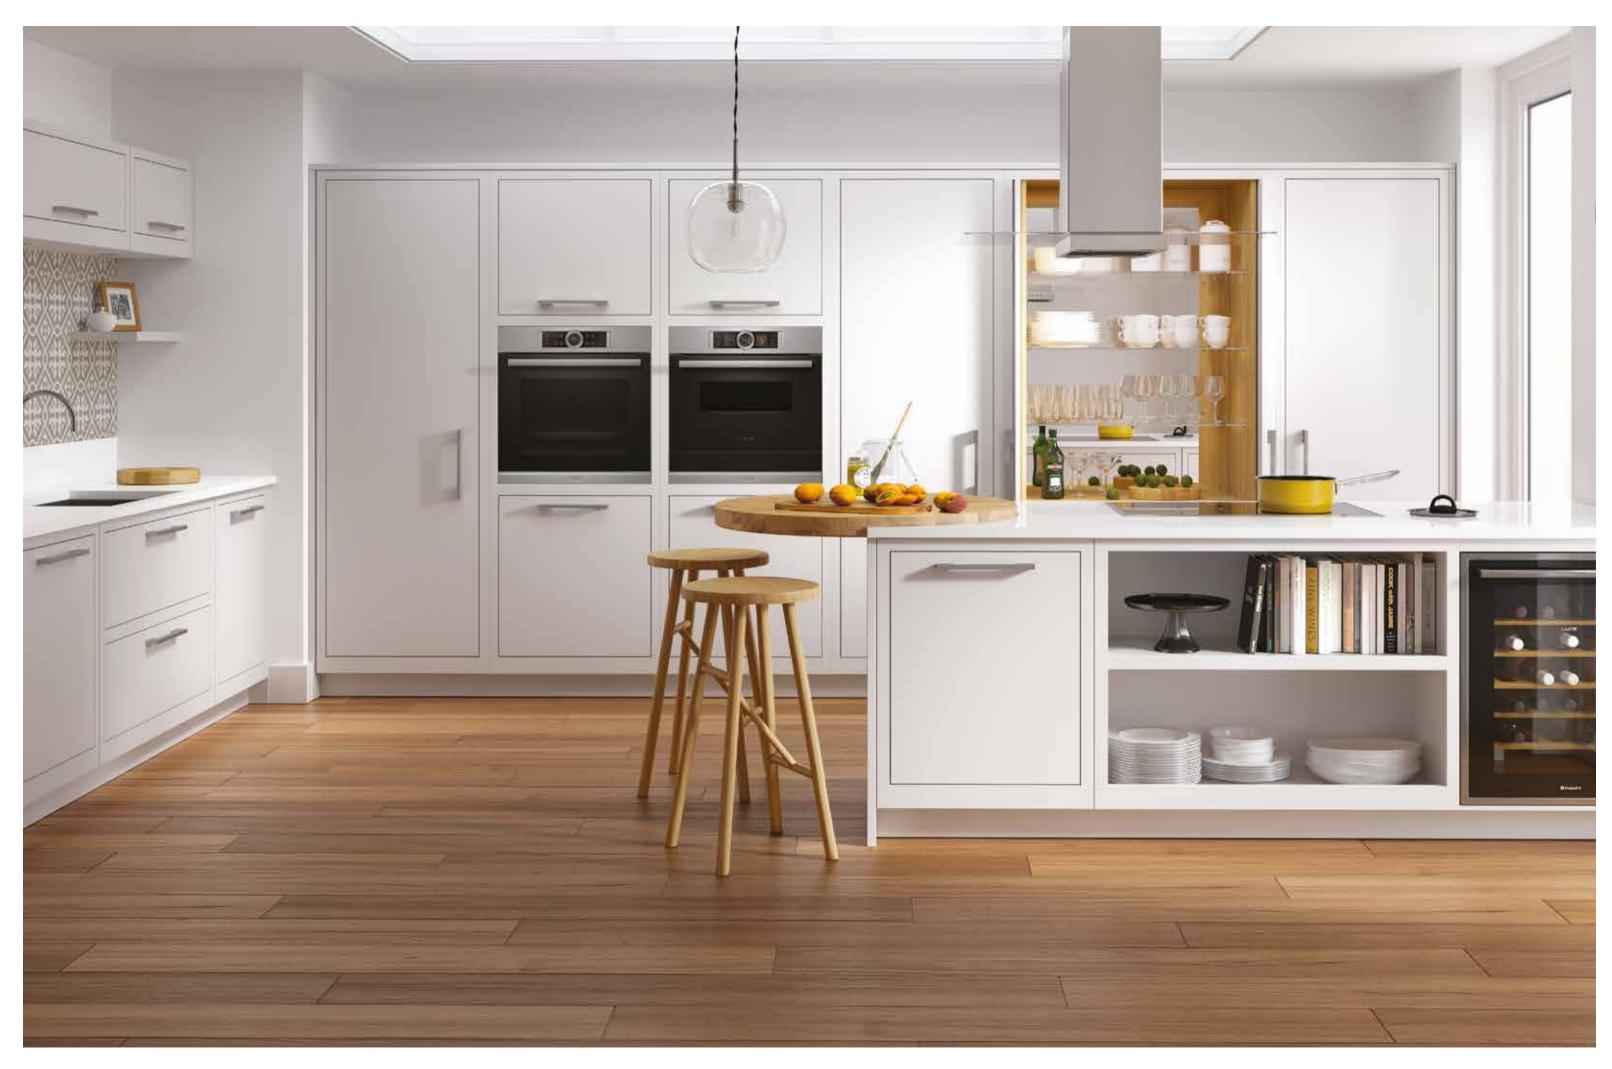

# CLEAN, CONTINUOUS, SOPHISTICATION

ABOVE: Keep a clean, continuous feel to your cabinets with our handle-less dishwasher frame.

# STORAGE MADE SIMPLE

Smooth, stylish storage to help you maximise your space.