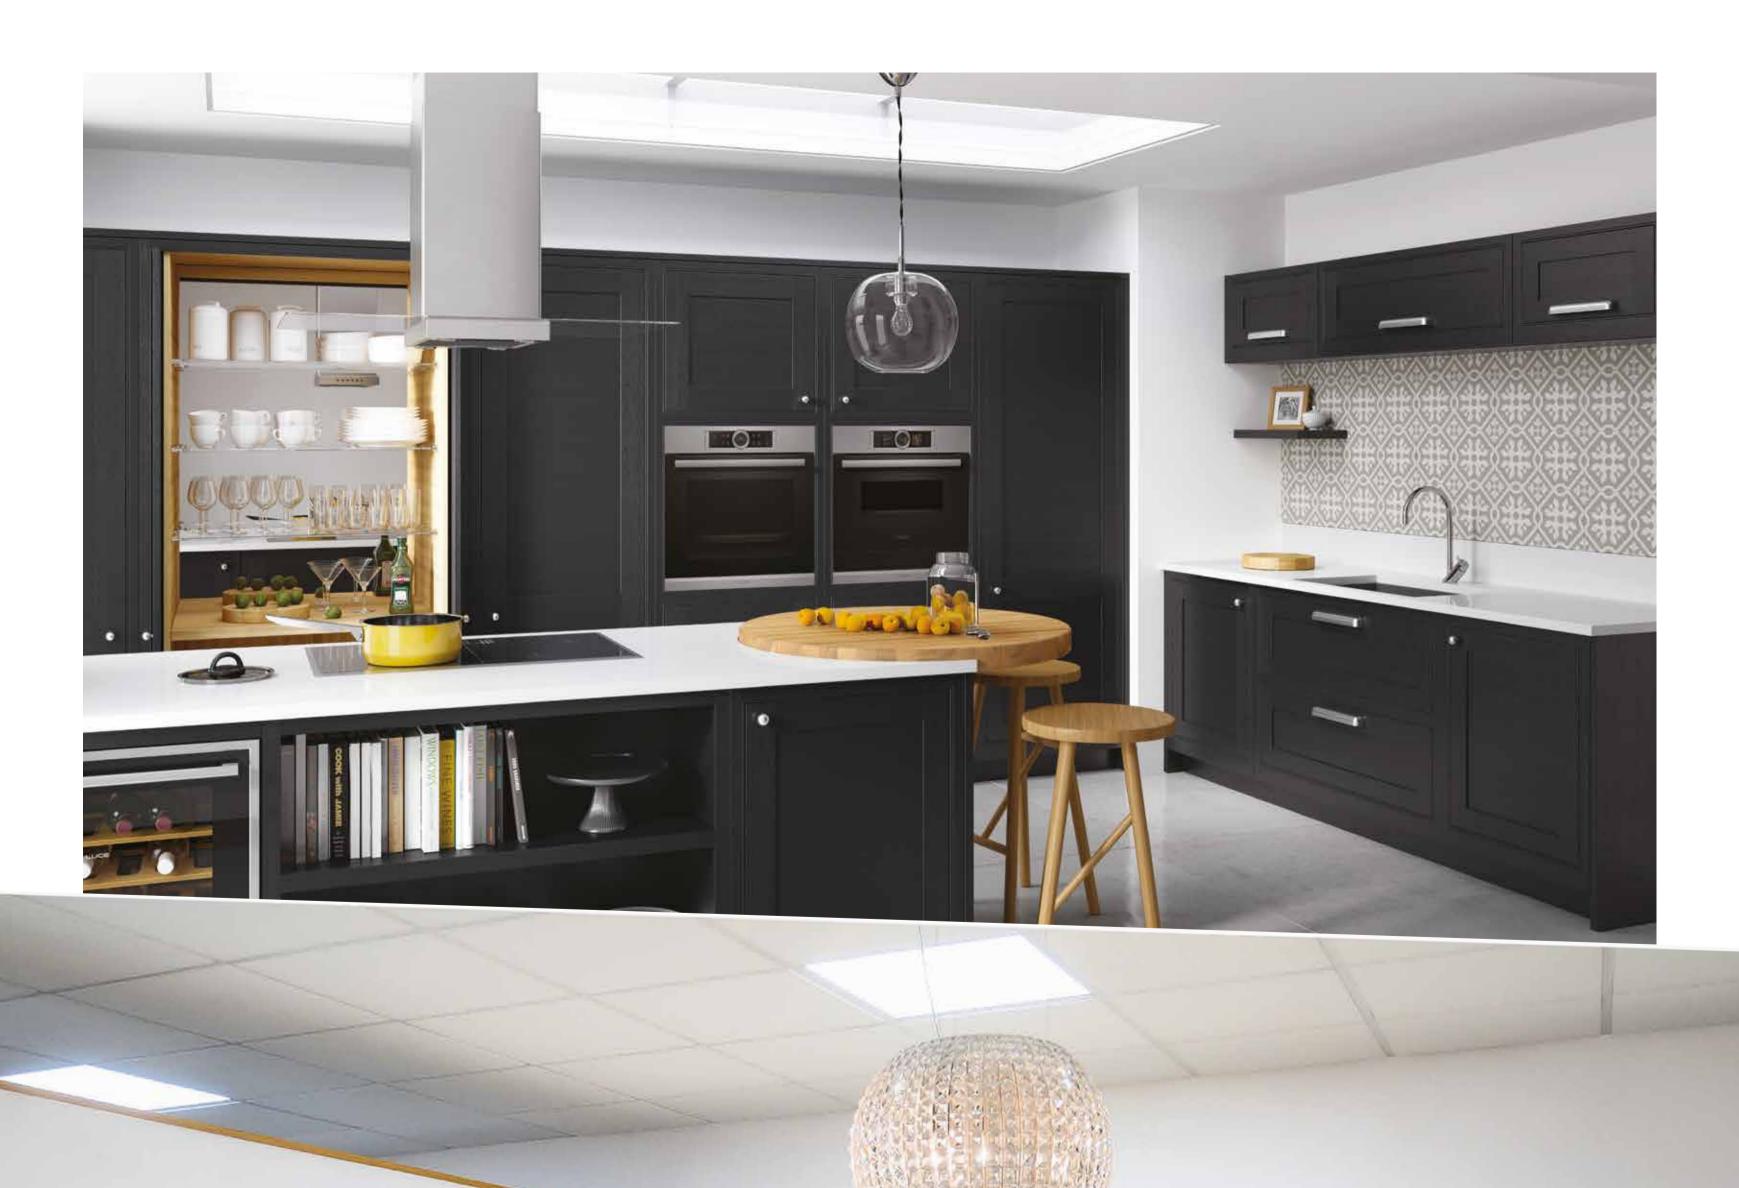

# BUILT FOR THE CONNOISSEUR

FACING PAGE: Our solid oak farmhouse larder, designed with the connoisseur in mind.

EFFORTLESS STYLE

Hassle-free access to all the essentials with our sliding larder.

KILBERRY PAINTED: Cashmere

PORTREE PAINTED: Elgin Grey

CONIVAL SMOOTH PAINTED: Roofer's Lead and Washed Oak

A TOUCH OF LUXURY

Our space tower, with stainless steel drawers, adds a touch of luxury to your kitchen.

<u>DEVERON PAINTED</u>: Fired Charcoal and Light Walnut