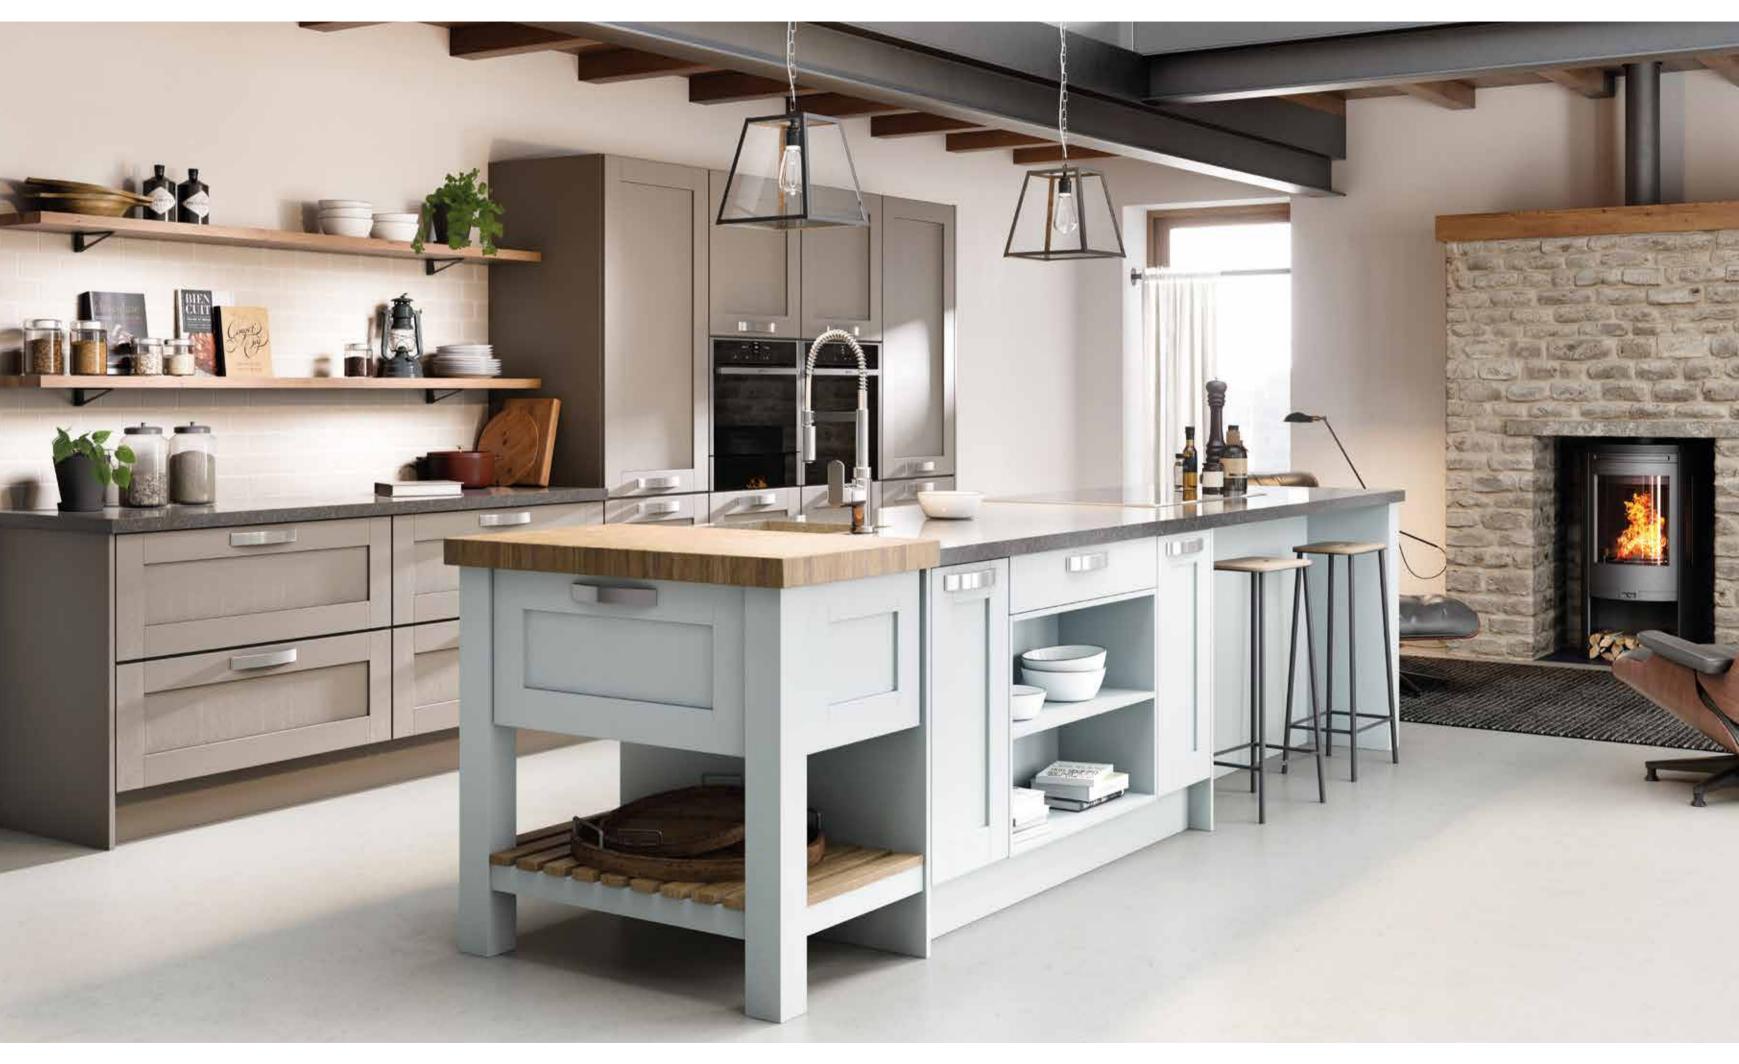

## EVERYTHING IN ITS PLACE

TOP: Keep everything just the way you like it in beautiful solid walnut dovetail drawers with integrated dividers.

HARRIS SMOOTH PAINTED: Scorched Heather and Road Metal