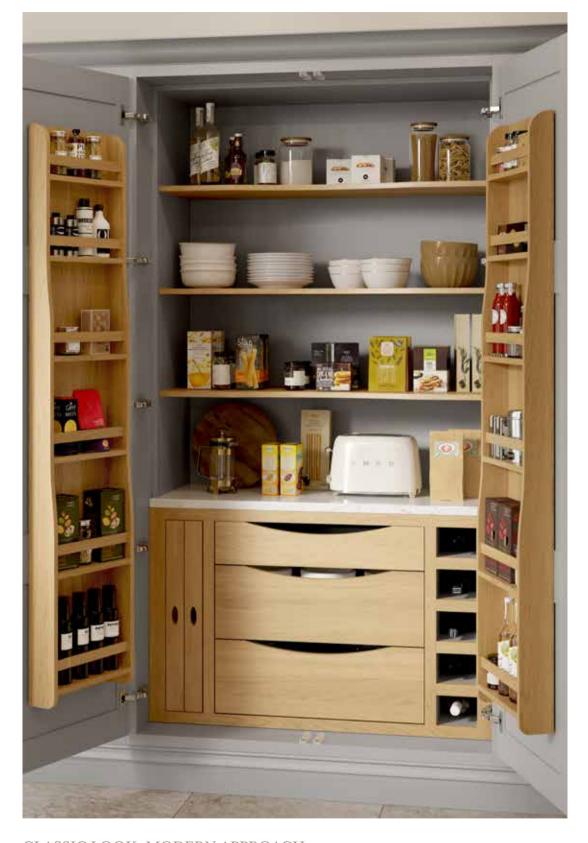

## CLASSIC LOOK, MODERN APPROACH

A modern take on the classic pantry, keeping all of your store cupboard goods close to hand while neatly hidden away.

TALLADALE PAINTED: Moorland Green