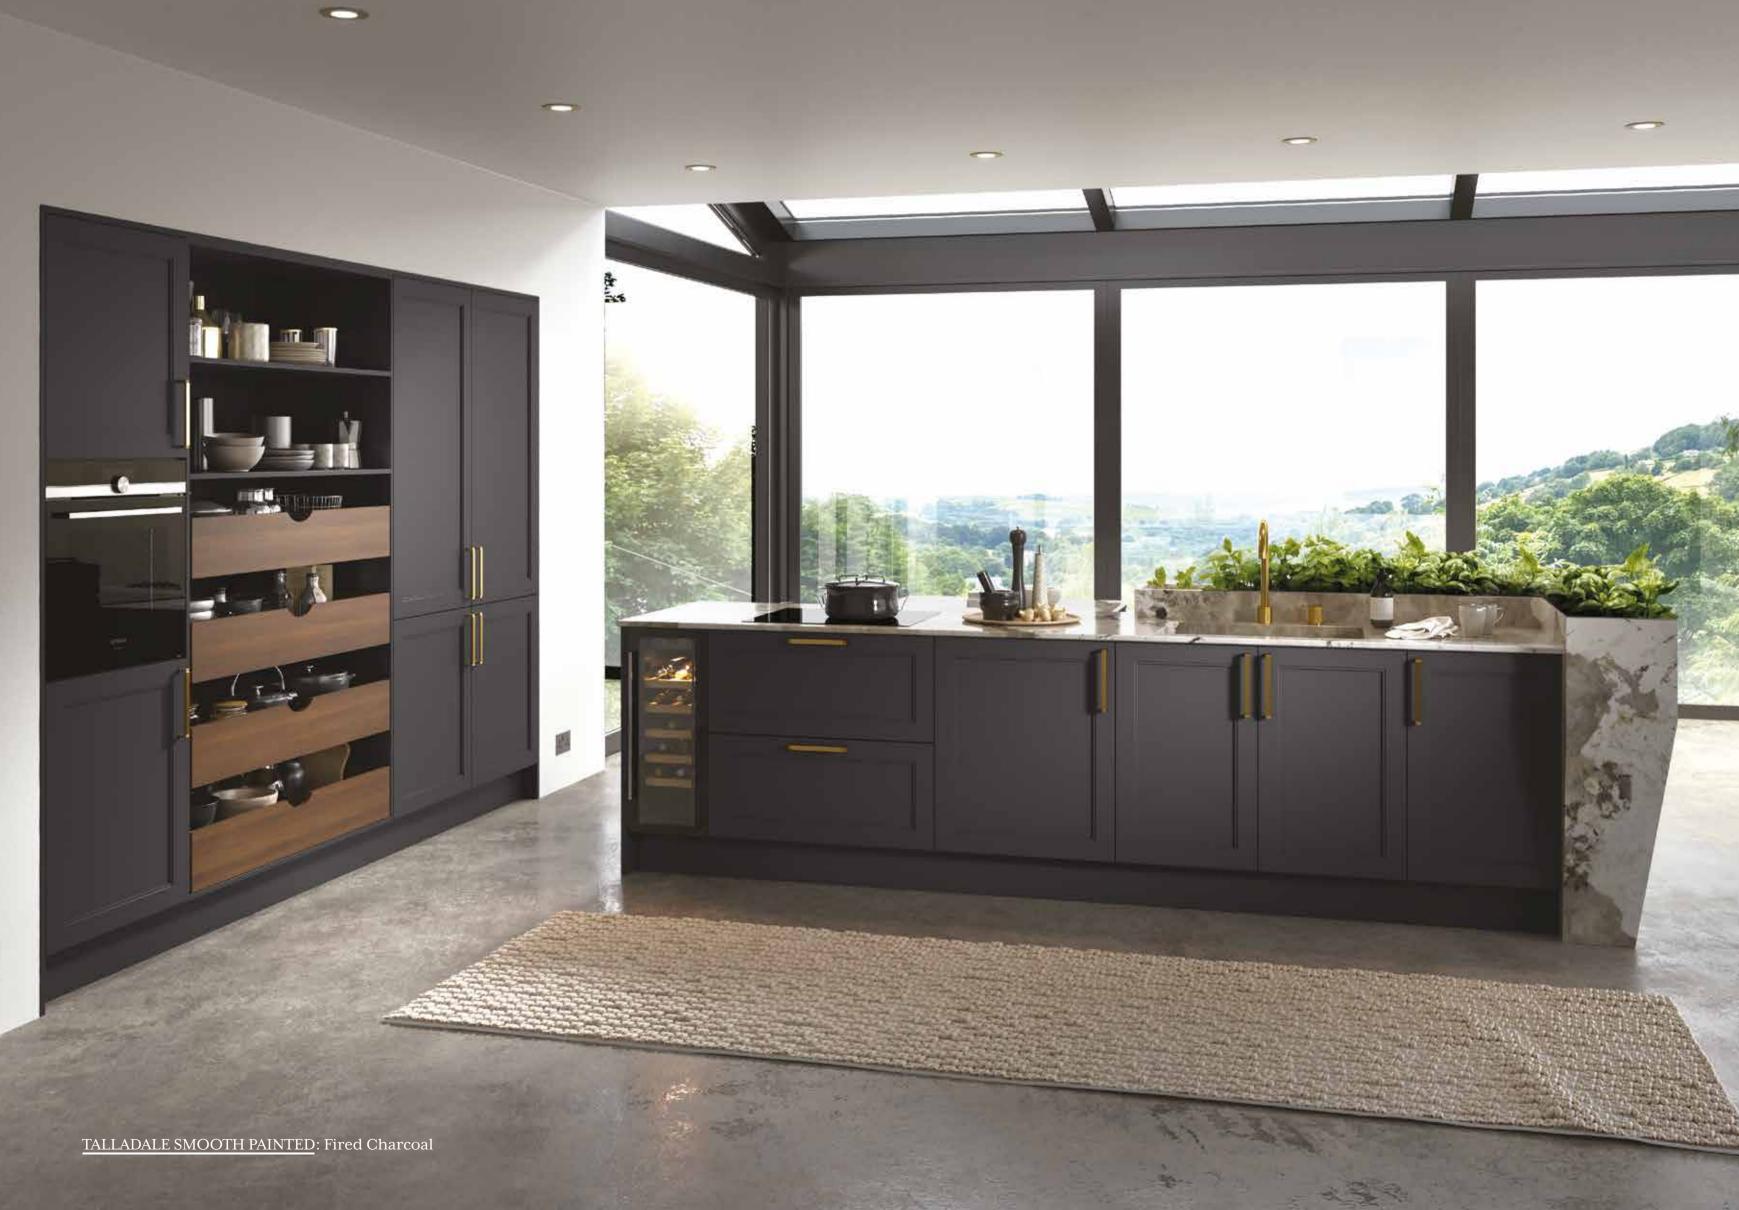

PORTREE PAINTED: Elgin Grey

CONIVAL SMOOTH PAINTED: Roofer's Lead and Washed Oak

A TOUCH OF LUXURY

Our space tower, with stainless steel drawers, adds a touch of luxury to your kitchen.

<u>DEVERON PAINTED</u>: Fired Charcoal and Light Walnut