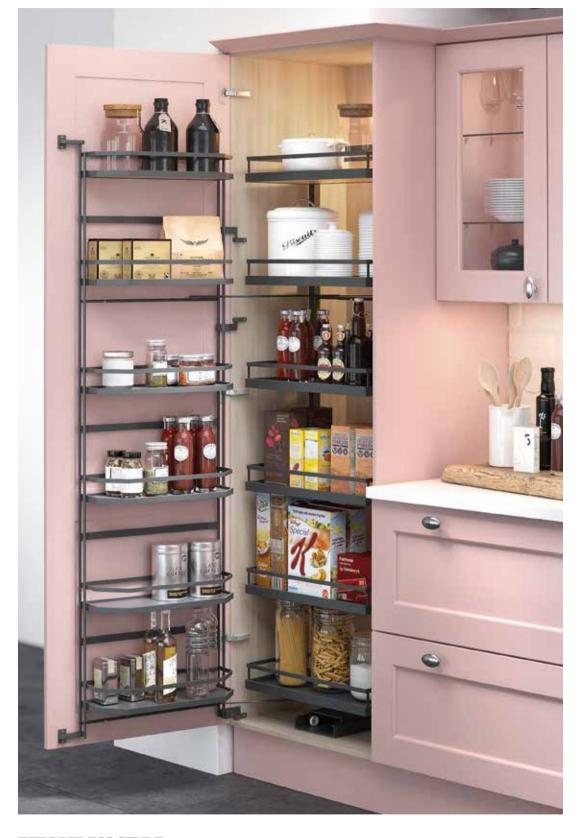

## CLASSIC LOOK, MODERN APPROACH

A modern take on the classic pantry, keeping all of your store cupboard goods close to hand while neatly hidden away.

TALLADALE PAINTED: Moorland Green