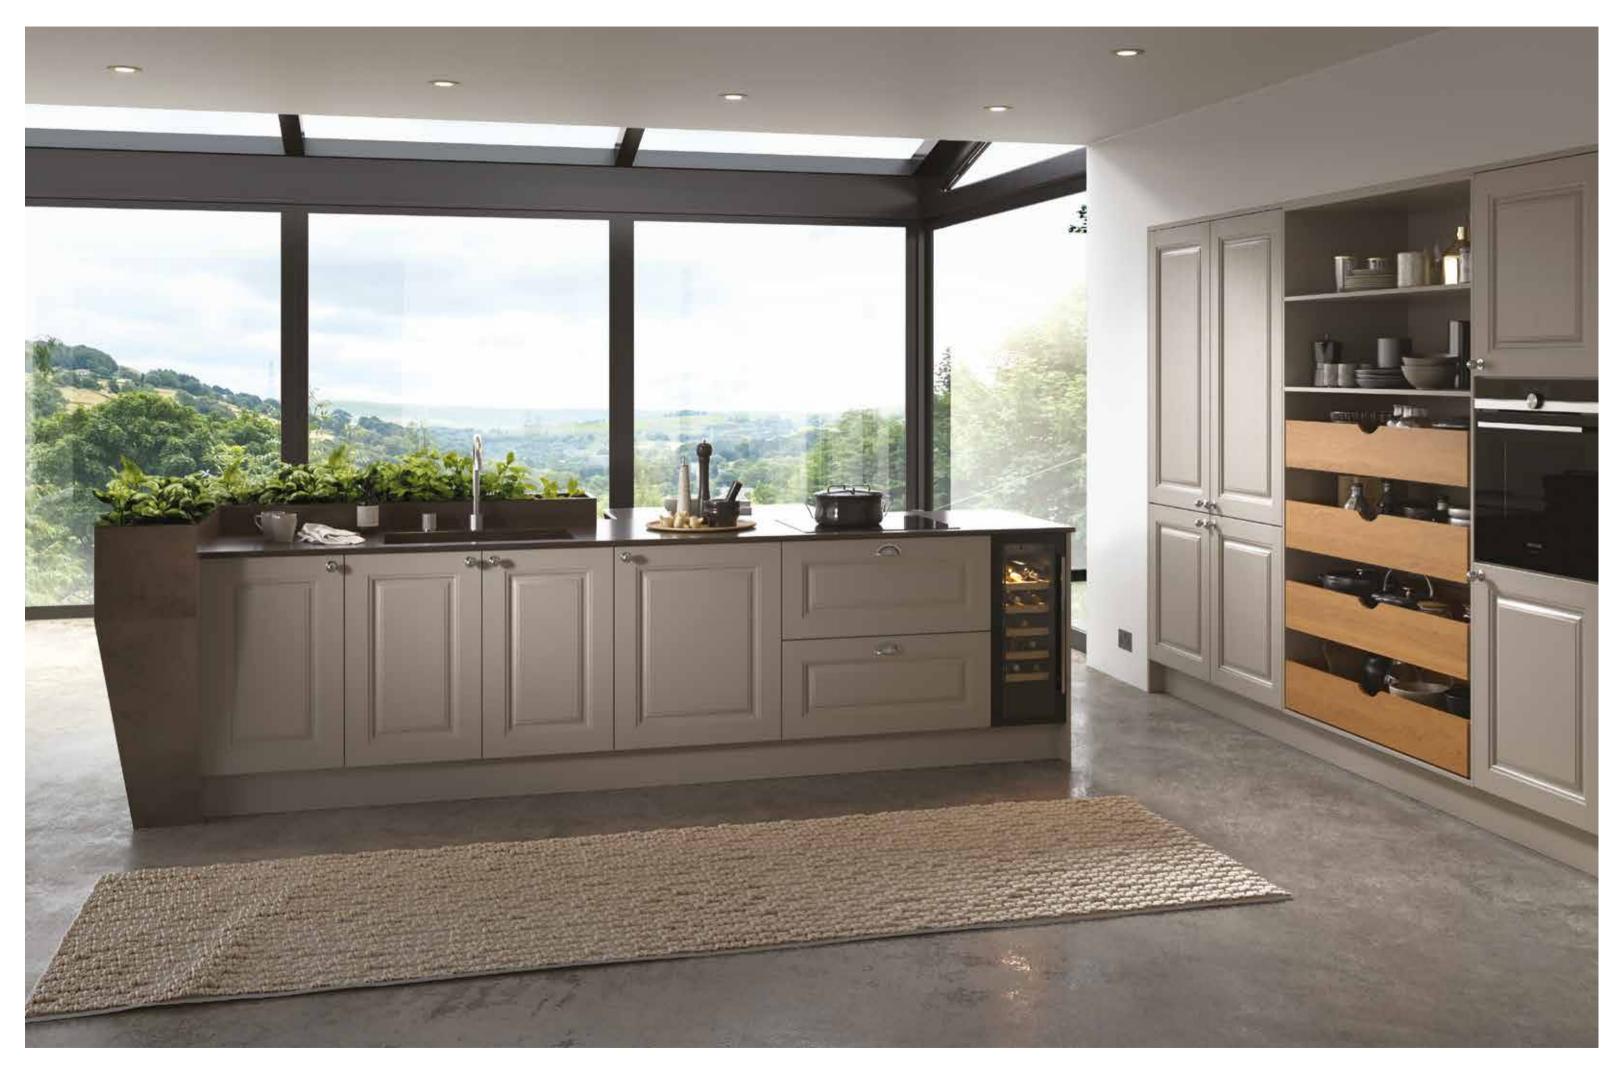

## GUARANTEED FOR LIFE

FACING PAGE: Strong, secure storage for all your cookware, the drawers on our space tower are guaranteed for life.

SIMPLE RECYCLING

This twin bin system offers convenient recycling.

SKYE SMOOTH PAINTED: Sunburst and Sumburgh Midnight