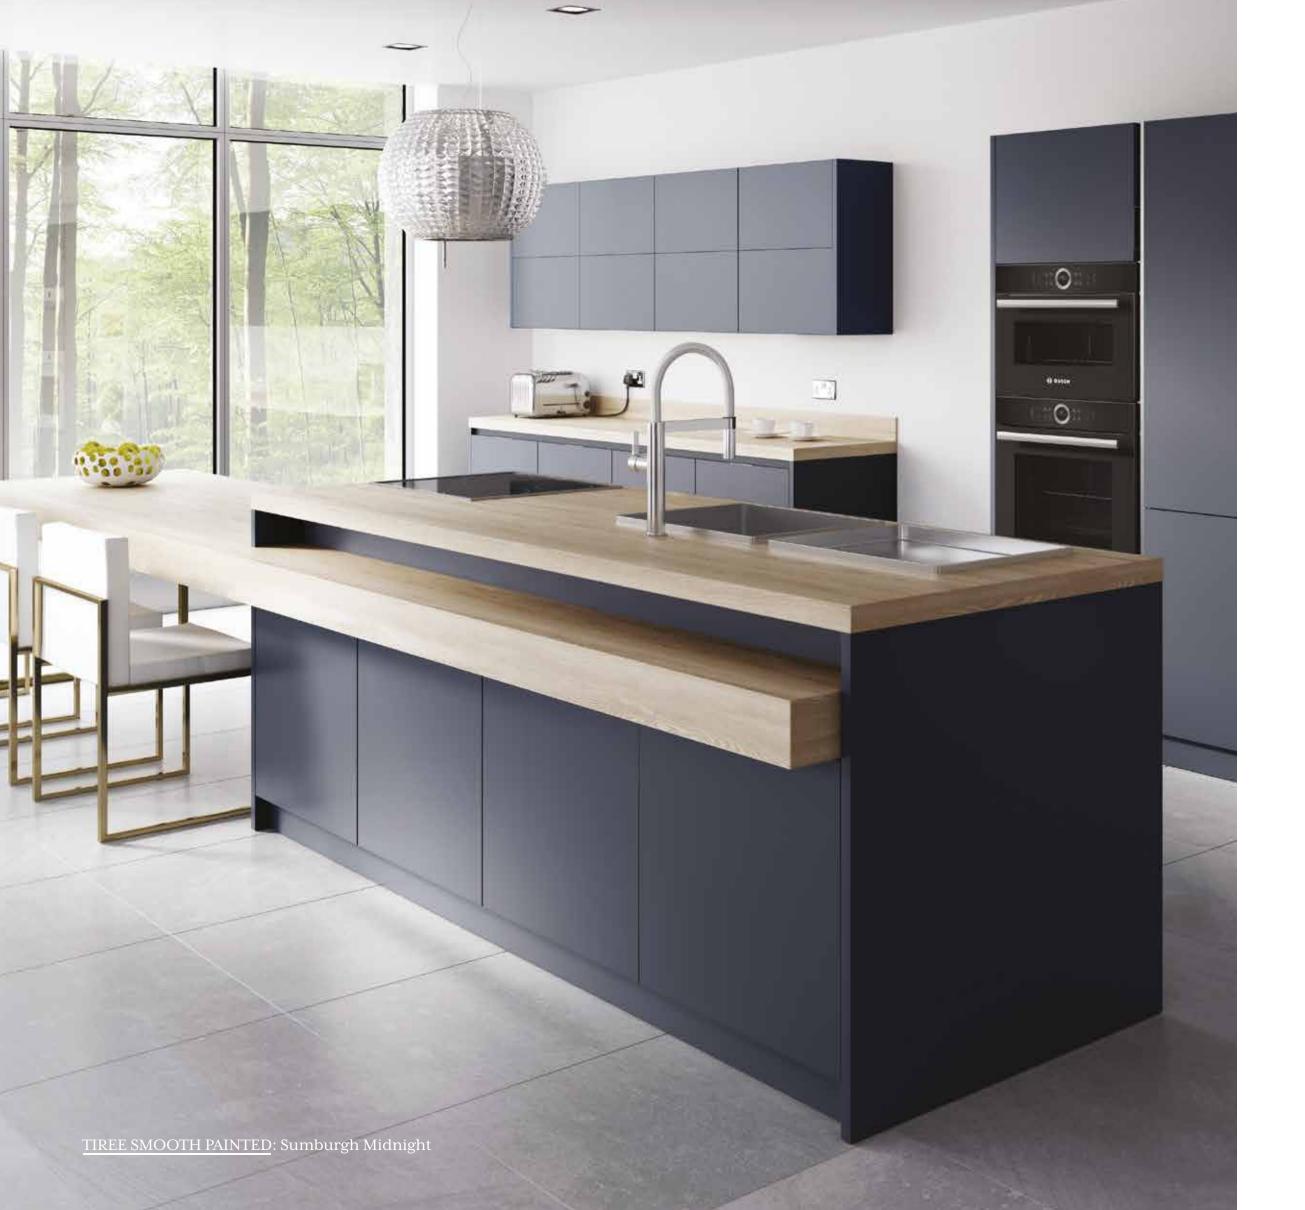

STYLISH ENTERTAINMENT

FACING PAGE: Entertain in style with a hideaway drinks unit - perfect for when guests pop round.



JURA PAINTED: Northern Lights and Light Oak













### A PLACE FOR EVERYTHING

ABOVE: Deep drawers with Blum Perfect Motion runners help you keep everything close at hand.

## EVERYTHING IN ITS PLACE

TOP: Keep everything just the way you like it in beautiful solid walnut dovetail drawers with integrated dividers.







HARRIS SMOOTH PAINTED: Scorched Heather and Road Metal







## PURE, SIMPLE BEAUTY

Beautiful, simple, spacious storage for easy access to everything you need.

## NO MESS, NO FUSS

FACING PAGE: Keep a clutter-free look with our bi-fold dresser.









ISLAY SMOOTH PAINTED: Porcelain and Wild Orchid





TIREE SMOOTH PAINTED: Blizzard White





TOUCH TO OPEN, TOUCH TO CLOSE

Handles are not required for this elegant storage solution.



TALMINE PAINTED: Summer Sky and Cloudy Dawn





## CLASSIC LOOK, MODERN APPROACH

A modern take on the classic pantry, keeping all of your store cupboard goods close to hand while neatly hidden away.



TALLADALE PAINTED: Moorland Green