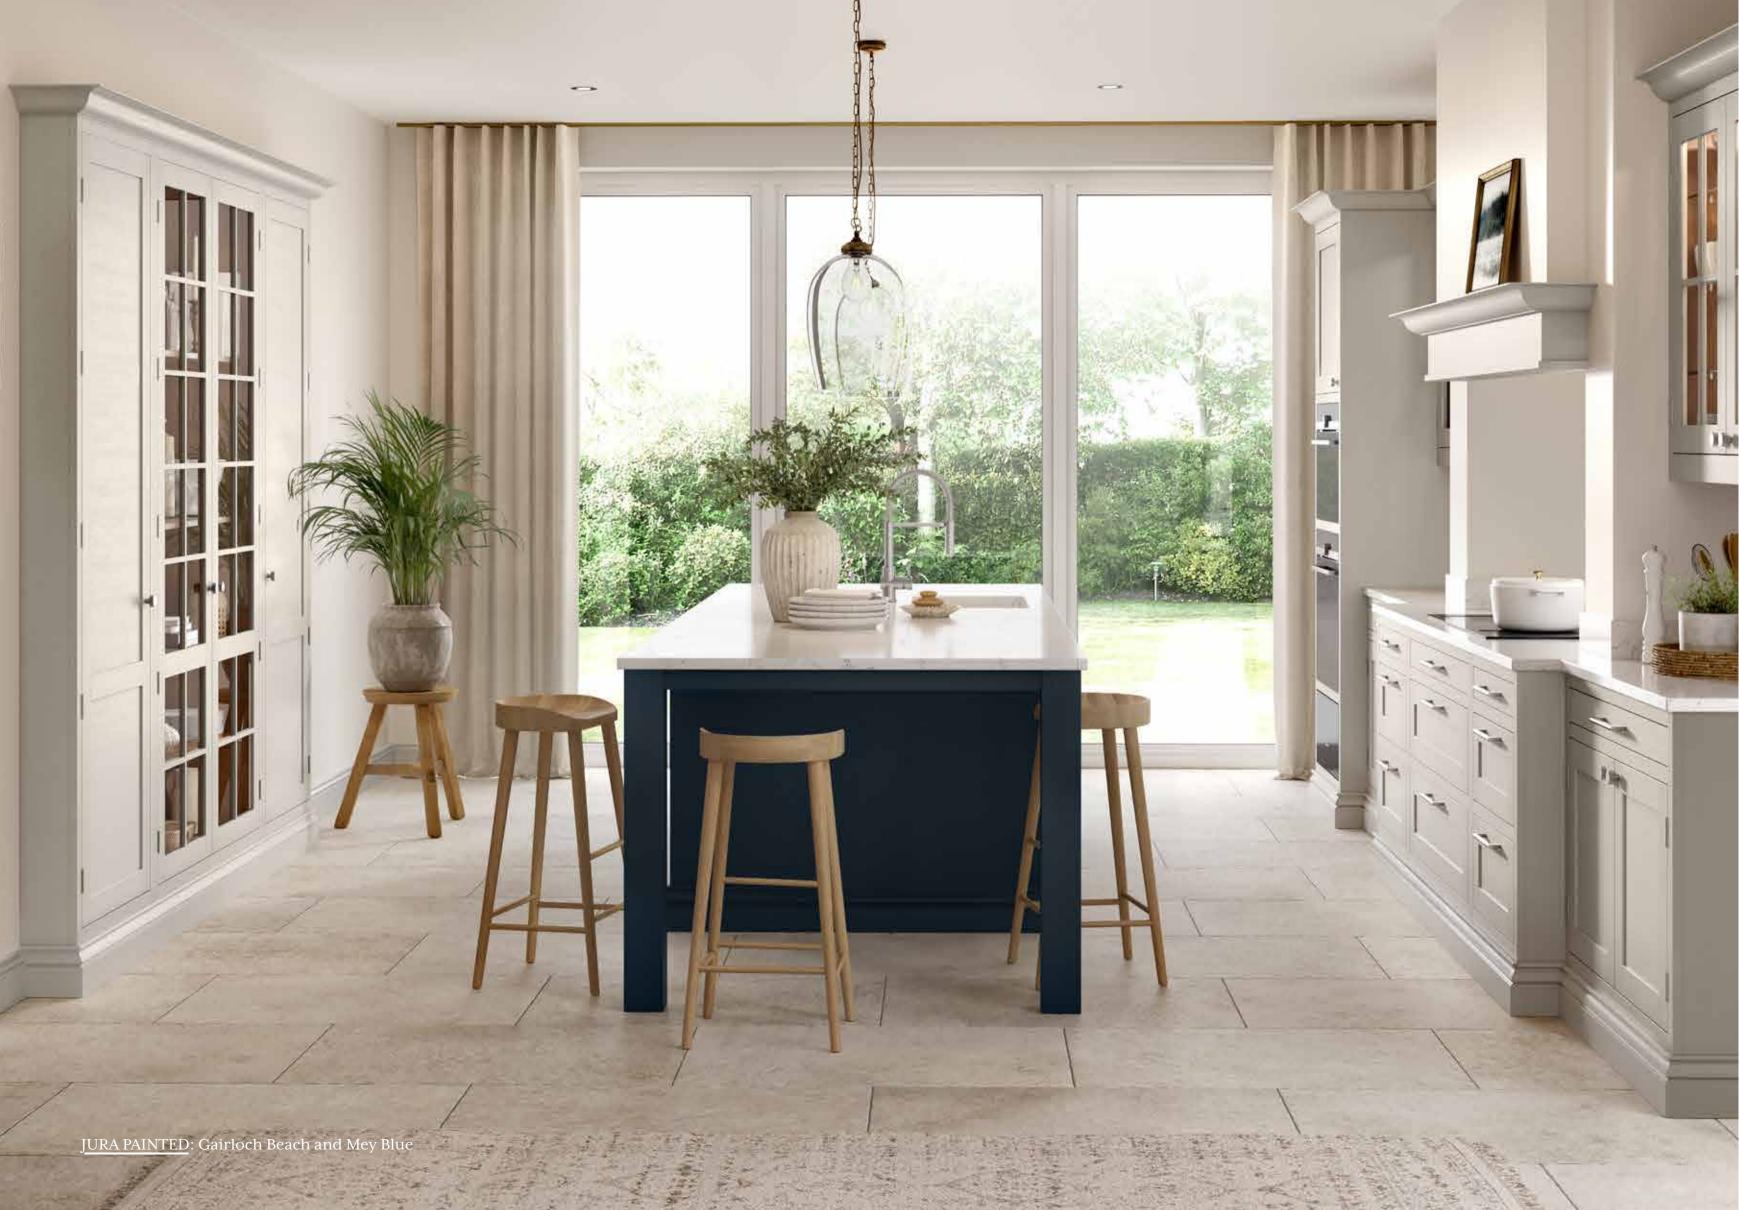

Fired Charcoal and Light Walnut









# CLEAN, CONTINUOUS, SOPHISTICATION

ABOVE: Keep a clean, continuous feel to your cabinets with our handle-less dishwasher frame.

### BRIGHTEN YOUR DAY

TOP: Brighten up your kitchen with our under-worktop LED lighting.

## GUARANTEED FOR LIFE

FACING PAGE: Strong, secure storage for all your cookware, the drawers on our space tower are guaranteed for life.













SIMPLE RECYCLING

This twin bin system offers convenient recycling.







SKYE SMOOTH PAINTED: Sunburst and Sumburgh Midnight







# STORAGE MADE SIMPLE

Smooth, stylish storage to help you maximise your space.

# STYLISH ENTERTAINMENT

FACING PAGE: Entertain in style with a hideaway drinks unit - perfect for when guests pop round.



JURA PAINTED: Northern Lights and Light Oak













### A PLACE FOR EVERYTHING

ABOVE: Deep drawers with Blum Perfect Motion runners help you keep everything close at hand.

## EVERYTHING IN ITS PLACE

TOP: Keep everything just the way you like it in beautiful solid walnut dovetail drawers with integrated dividers.







HARRIS SMOOTH PAINTED: Scorched Heather and Road Metal







## PURE, SIMPLE BEAUTY

Beautiful, simple, spacious storage for easy access to everything you need.

## NO MESS, NO FUSS

FACING PAGE: Keep a clutter-free look with our bi-fold dresser.









ISLAY SMOOTH PAINTED: Porcelain and Wild Orchid





TIREE SMOOTH PAINTED: Blizzard White





TOUCH TO OPEN, TOUCH TO CLOSE

Handles are not required for this elegant storage solution.



TALMINE PAINTED: Summer Sky and Cloudy Dawn





## CLASSIC LOOK, MODE