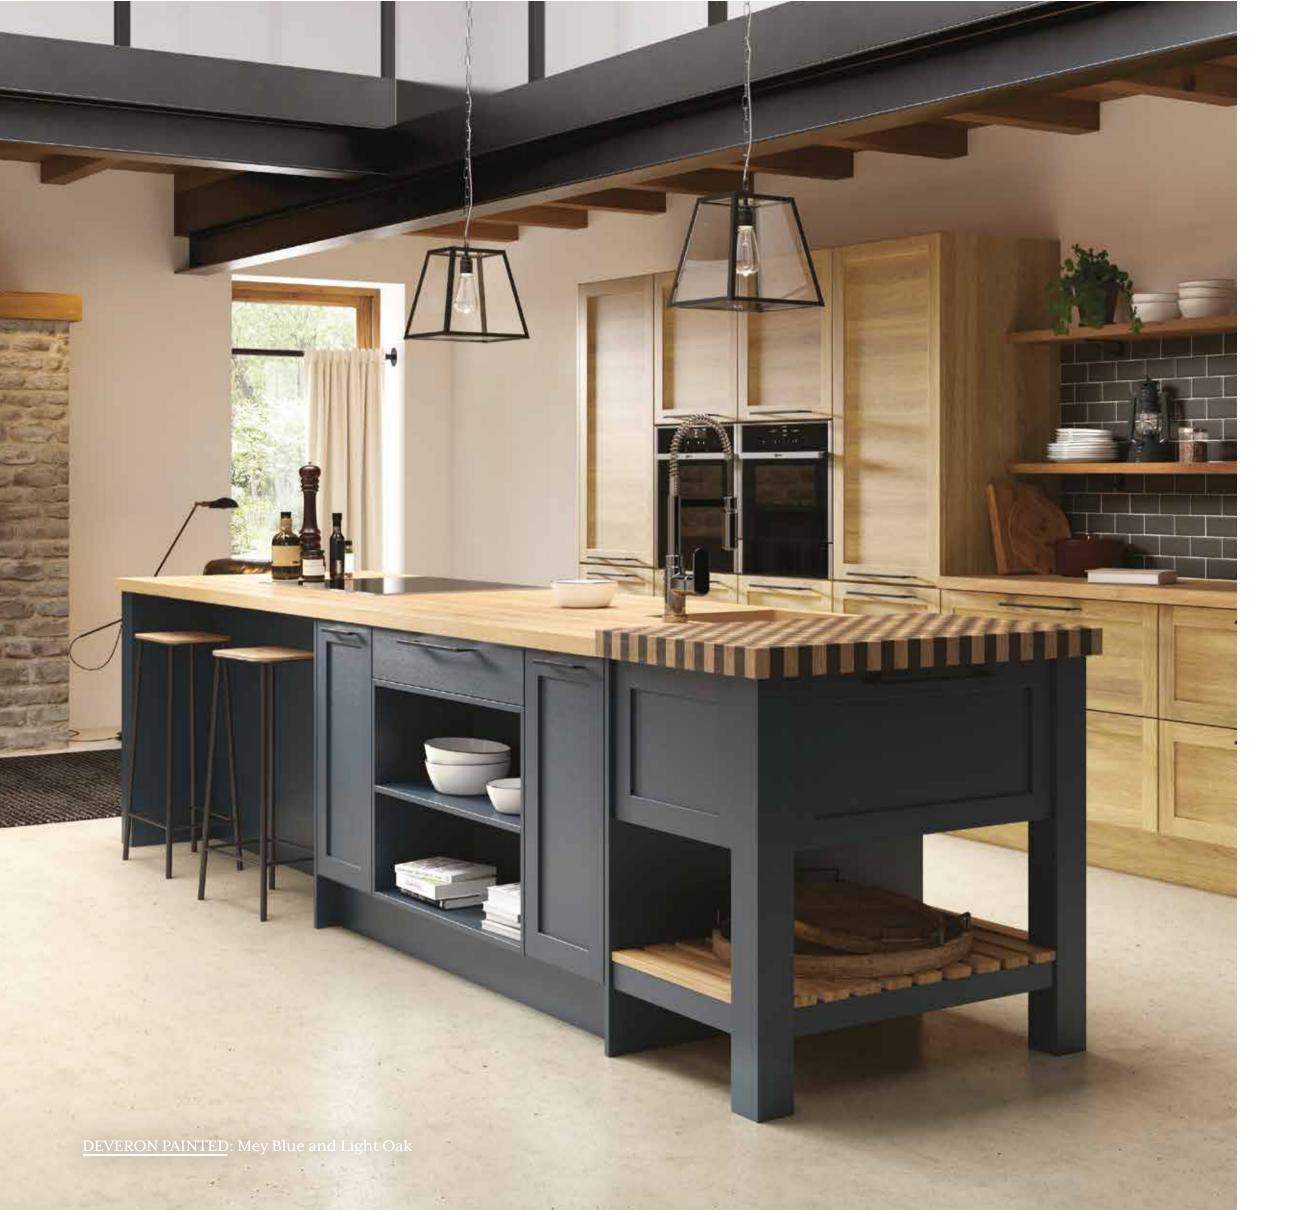

# STYLISH ENTERTAINMENT

FACING PAGE: Entertain in style with a hideaway drinks unit - perfect for when guests pop round.

JURA PAINTED: Northern Lights and Light Oak