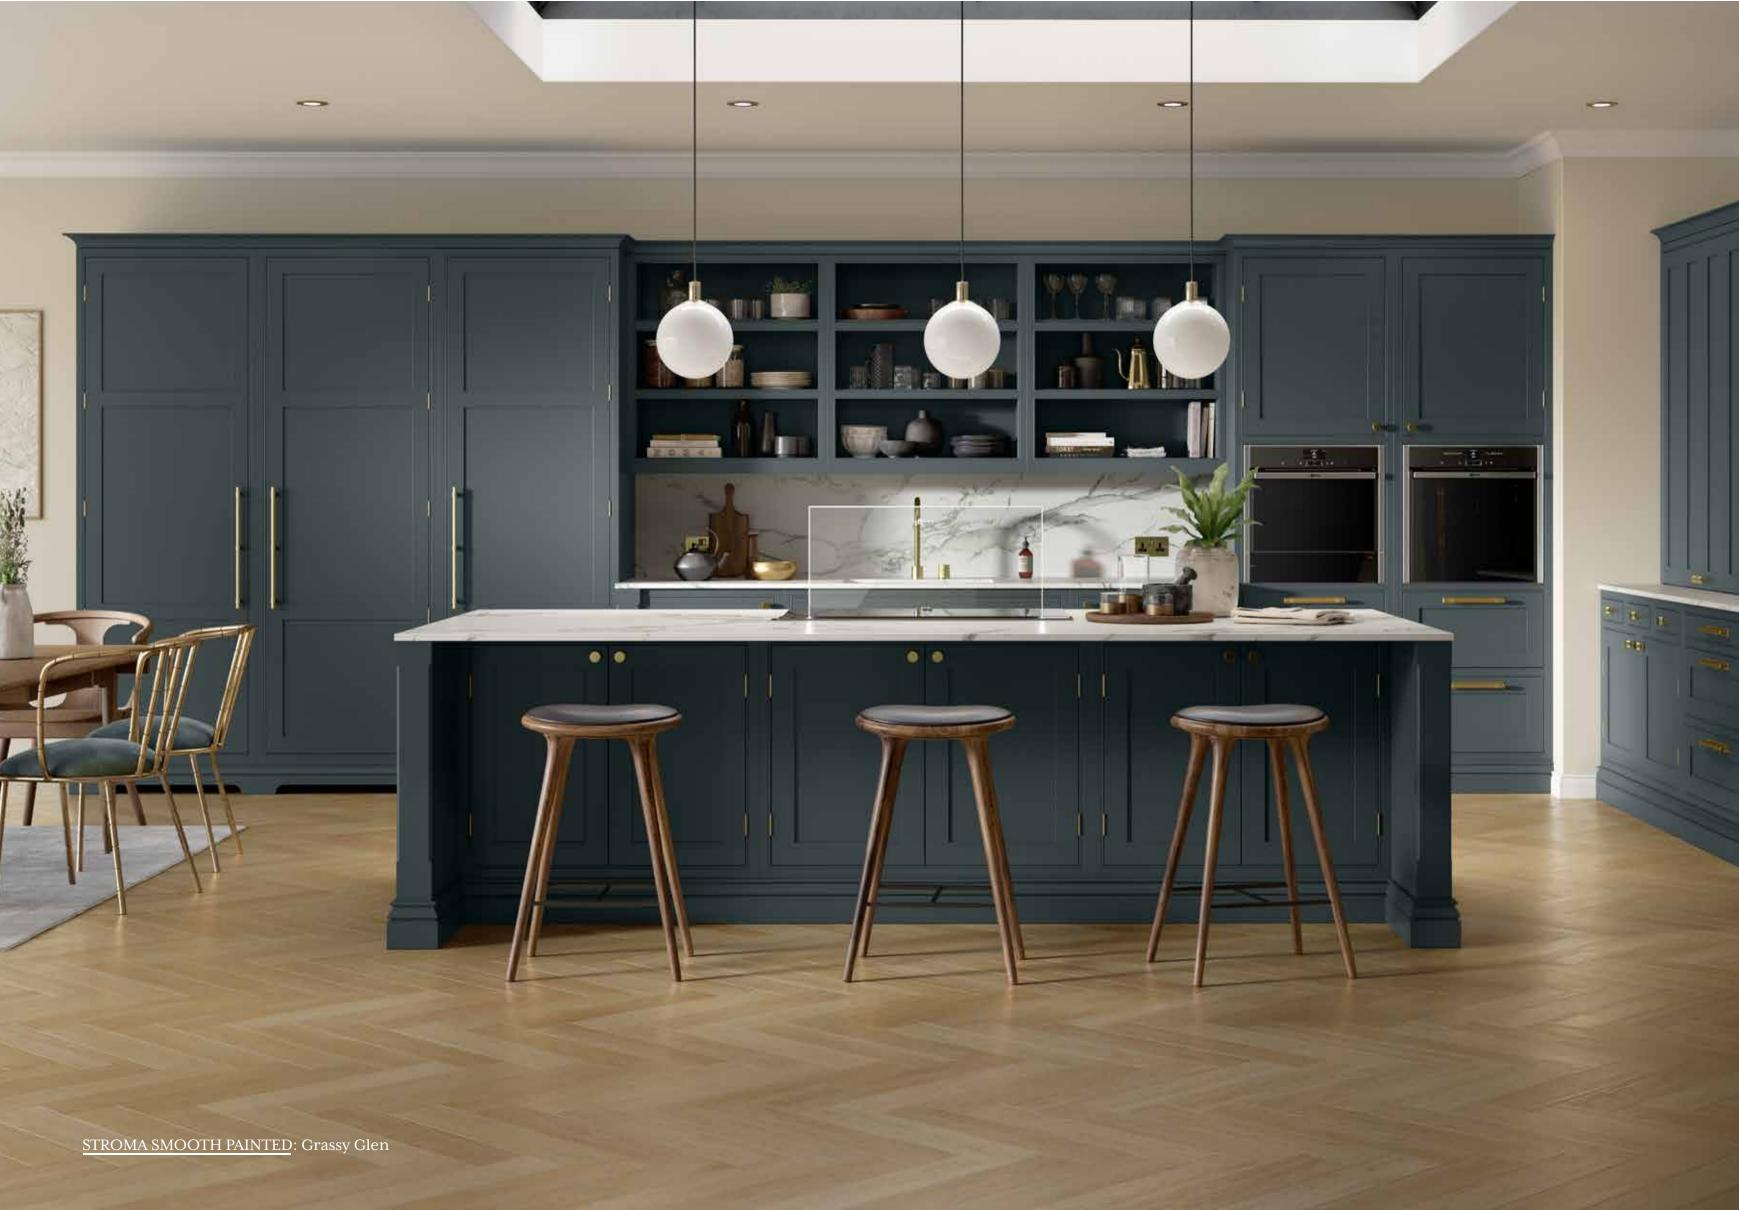

MB Besign Studio The Oast Clock House Farm Heath Road Coxheath Maidstone Kent ME17 4PB

01622 616065 | sales@m-b-k.co.uk









## SEAMLESS ELEGANCE

A seamless sink solution keeps a clean, elegant line to your worktops.

# BUILT FOR THE CONNOISSEUR

FACING PAGE: Our solid oak farmhouse larder, designed with the connoisseur in mind.







EFFORTLESS STYLE

Hassle-free access to all the essentials with our sliding larder.





KILBERRY PAINTED: Cashmere





PORTREE PAINTED: Elgin Grey







CONIVAL SMOOTH PAINTED: Roofer's Lead and Washed Oak







A TOUCH OF LUXURY

Our space tower, with stainless steel drawers, adds a touch of luxury to your kitchen.



<u>DEVERON PAINTED</u>: Fired Charcoal and Light Walnut









# CLEAN, CONTINUOUS, SOPHISTICATION

ABOVE: Keep a clean, continuous feel to your cabinets with our handle-less dishwasher frame.

### BRIGHTEN YOUR DAY

TOP: Brighten up your kitchen with