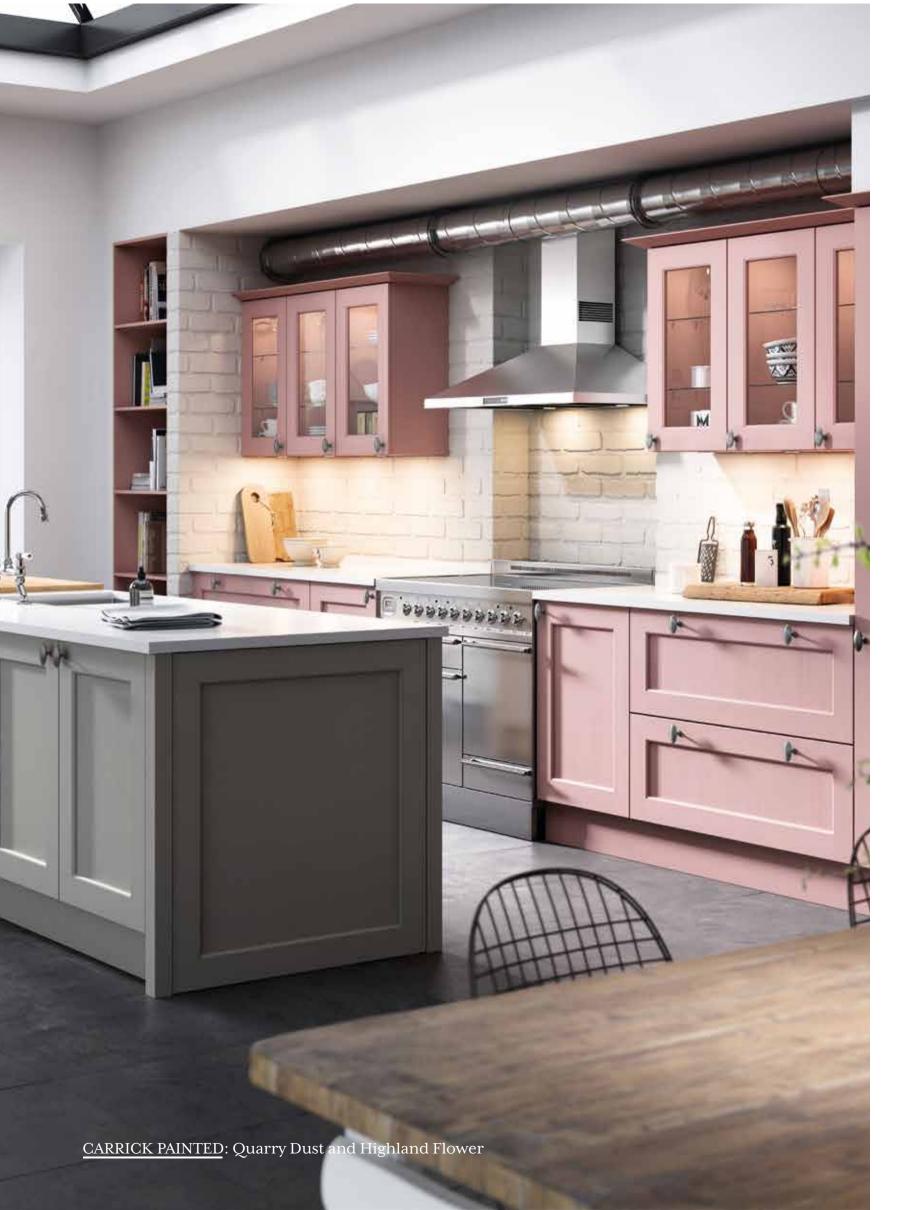

# STYLISH ENTERTAINMENT

FACING PAGE: Entertain in style with a hideaway drinks unit - perfect for when guests pop round.

JURA PAINTED: Northern Lights and Light Oak