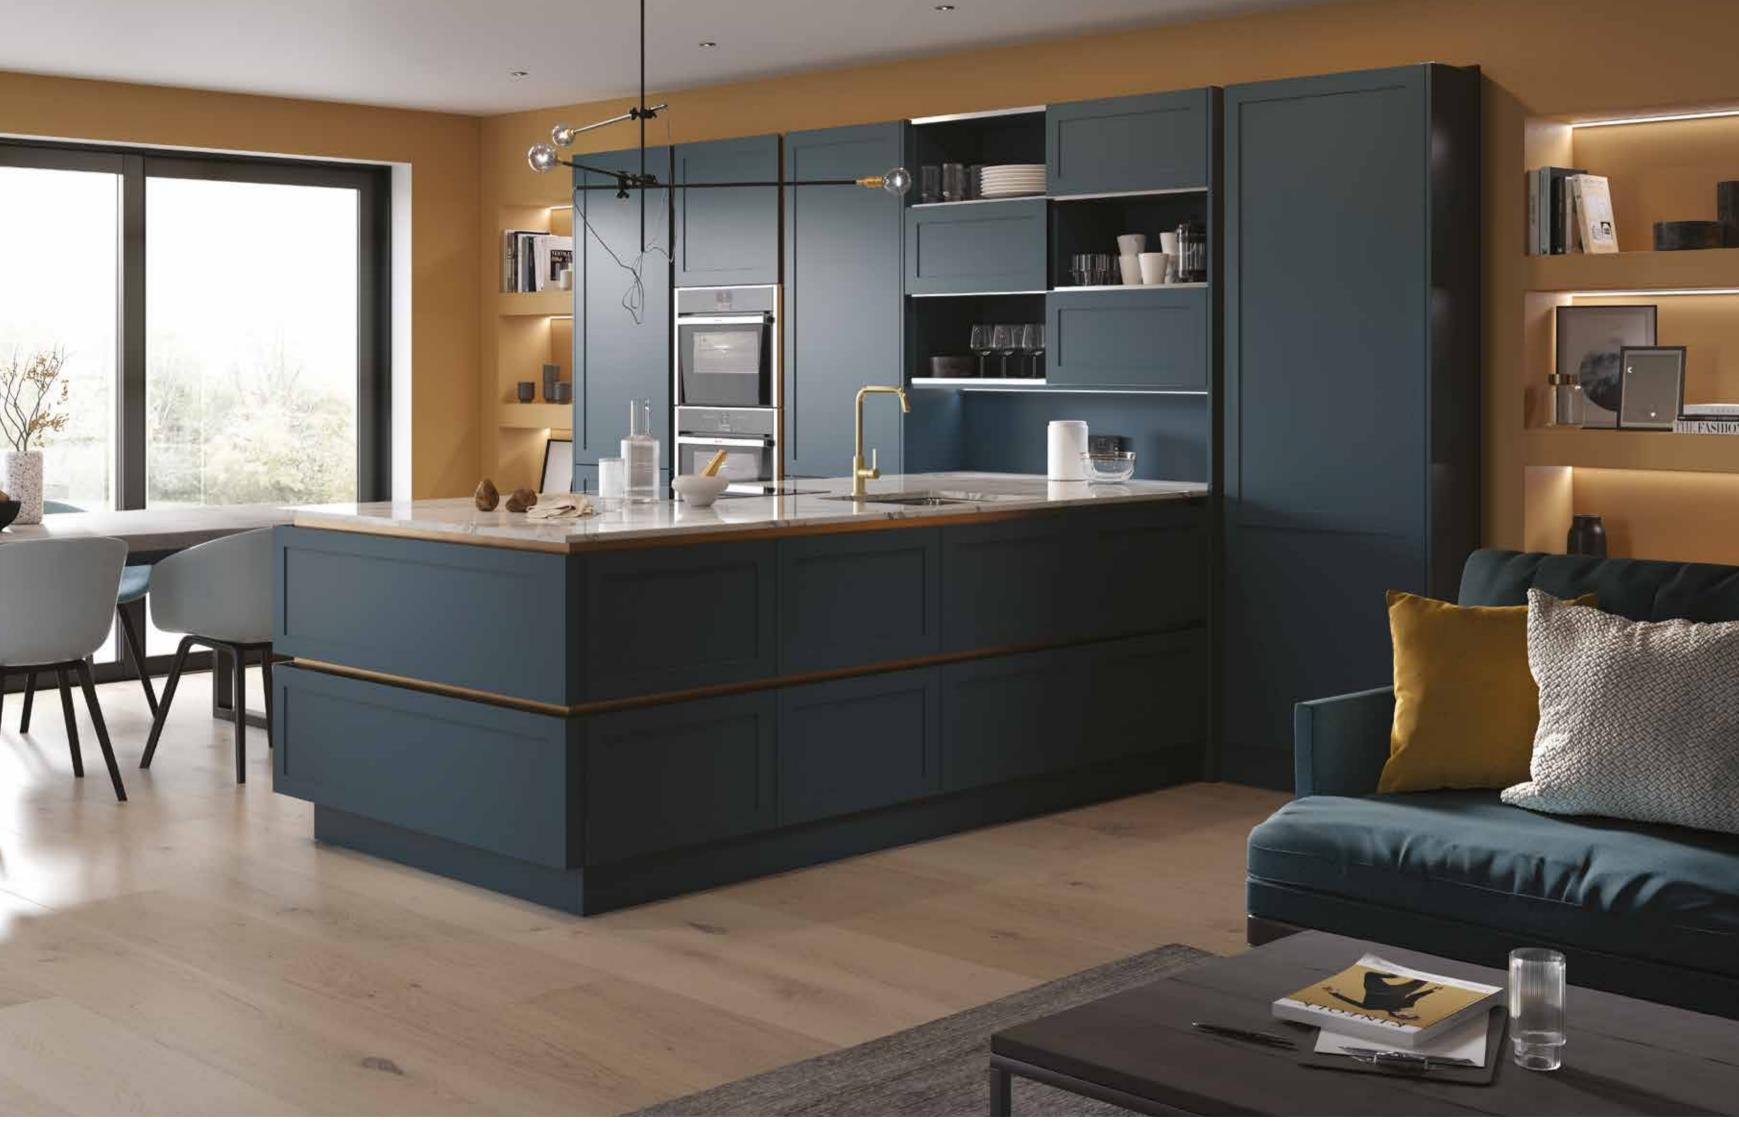

## GUARANTEED FOR LIFE

FACING PAGE: Strong, secure storage for all your cookware, the drawers on our space tower are guaranteed for life.

SIMPLE RECYCLING

This twin bin system offers convenient recycling.

SKYE SMOOTH PAINTED: Sunburst and Sumburgh Midnight