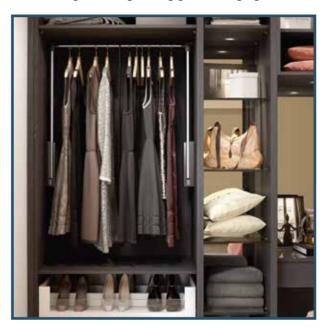

# PERFECT STORAGE

For rooms ranging from compact to spacious, our customised storage allows you to access your belongings with perfect ease.

# A STYLISH COMBINATION

Find your perfect mix of elegance and practicality with a combination of shelving and full-width deep glass drawers.