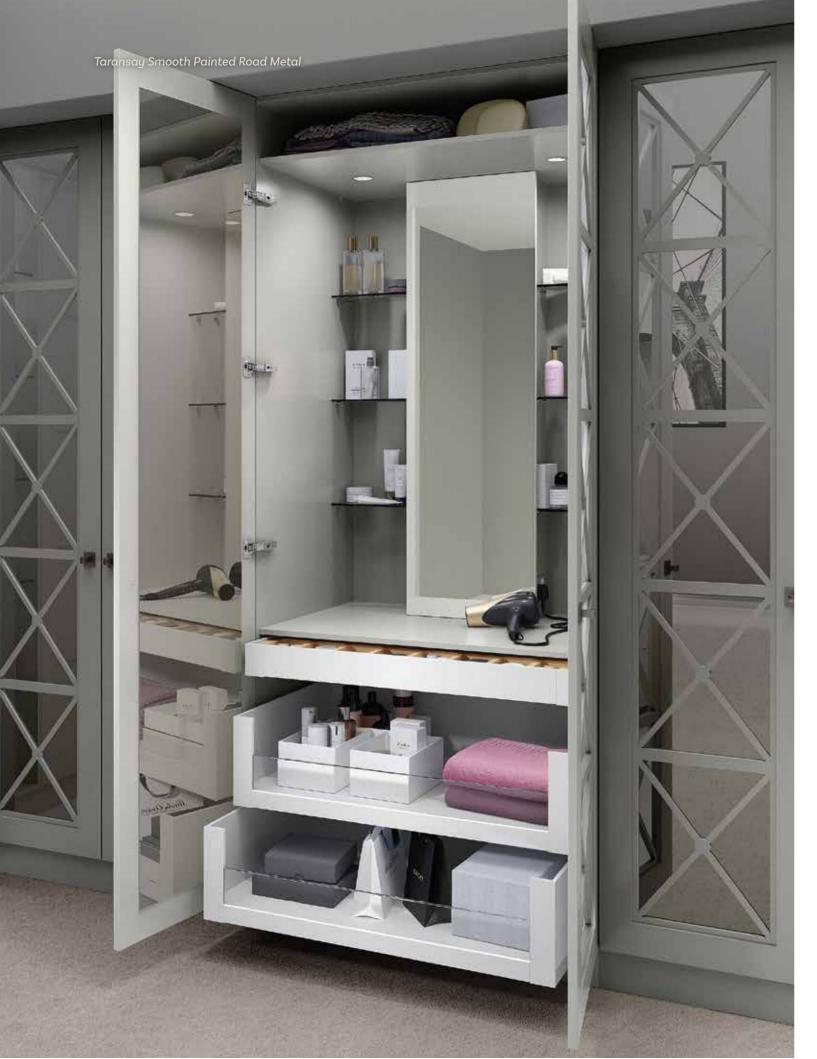

# A PERFECT BALANCE

Elegant LED-lit open shelving and mirror doors create the perfect balance of style and storage.

Solid oak drawers with leather inserts provide the ultimate in luxury.

Facing page: Indulge yourself and create that perfect look with our stylish beauty wardrobe.