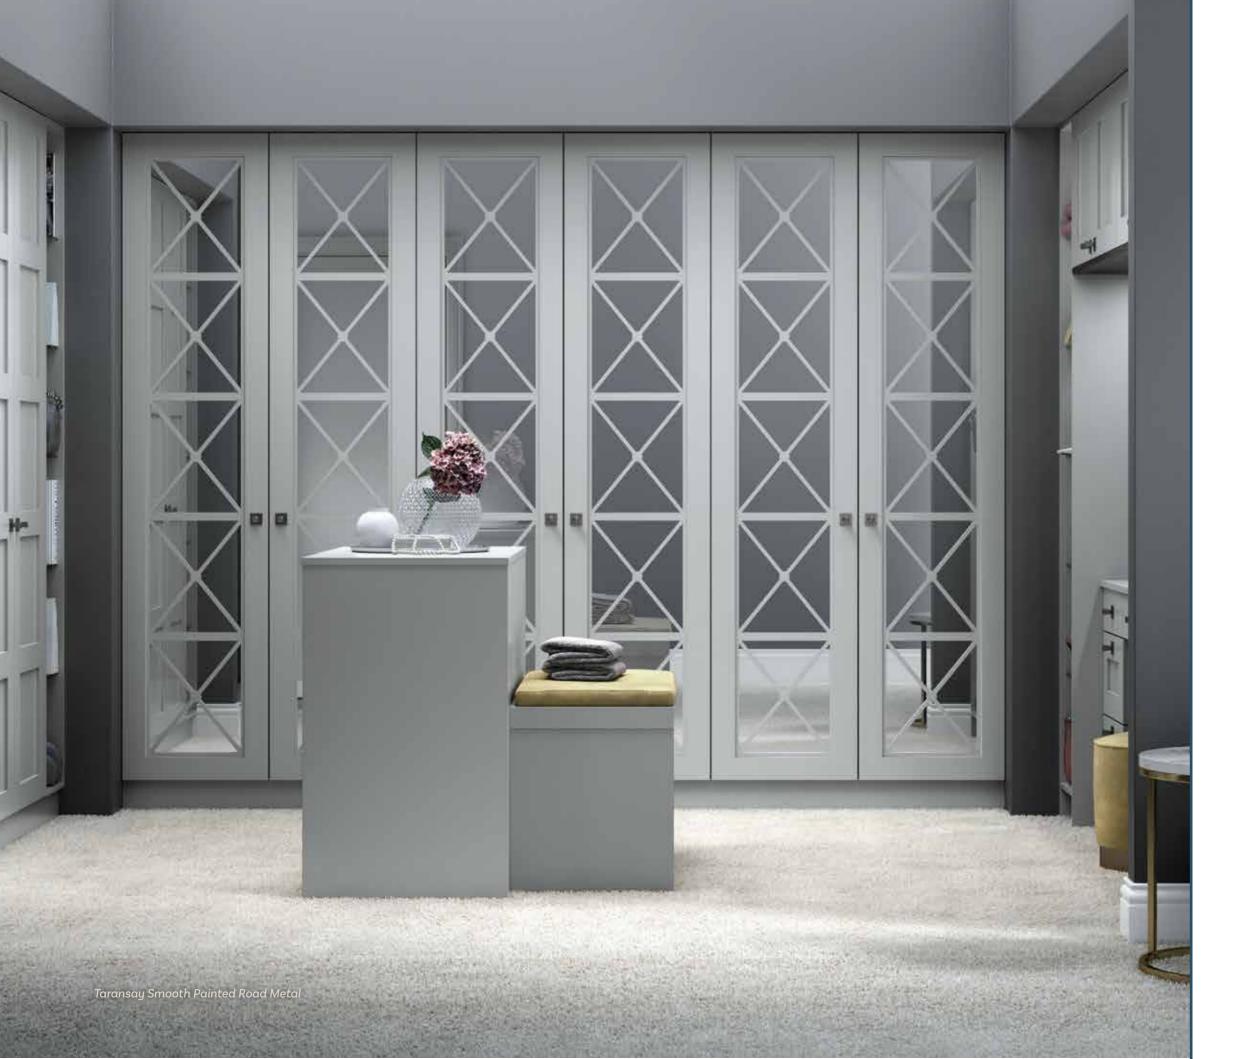

# A PERFECT BALANCE

Elegant LED-lit open shelving and mirror doors create the perfect balance of style and storage.

Solid oak drawers with leather inserts provide the ultimate in luxury.

Facing page: Indulge yourself and create that perfect look with our stylish beauty wardrobe.

Platinum White Woodgrain and Tobacco Gladstone Oak

Rio Painted Sunburst and Mid Walnut Veneer