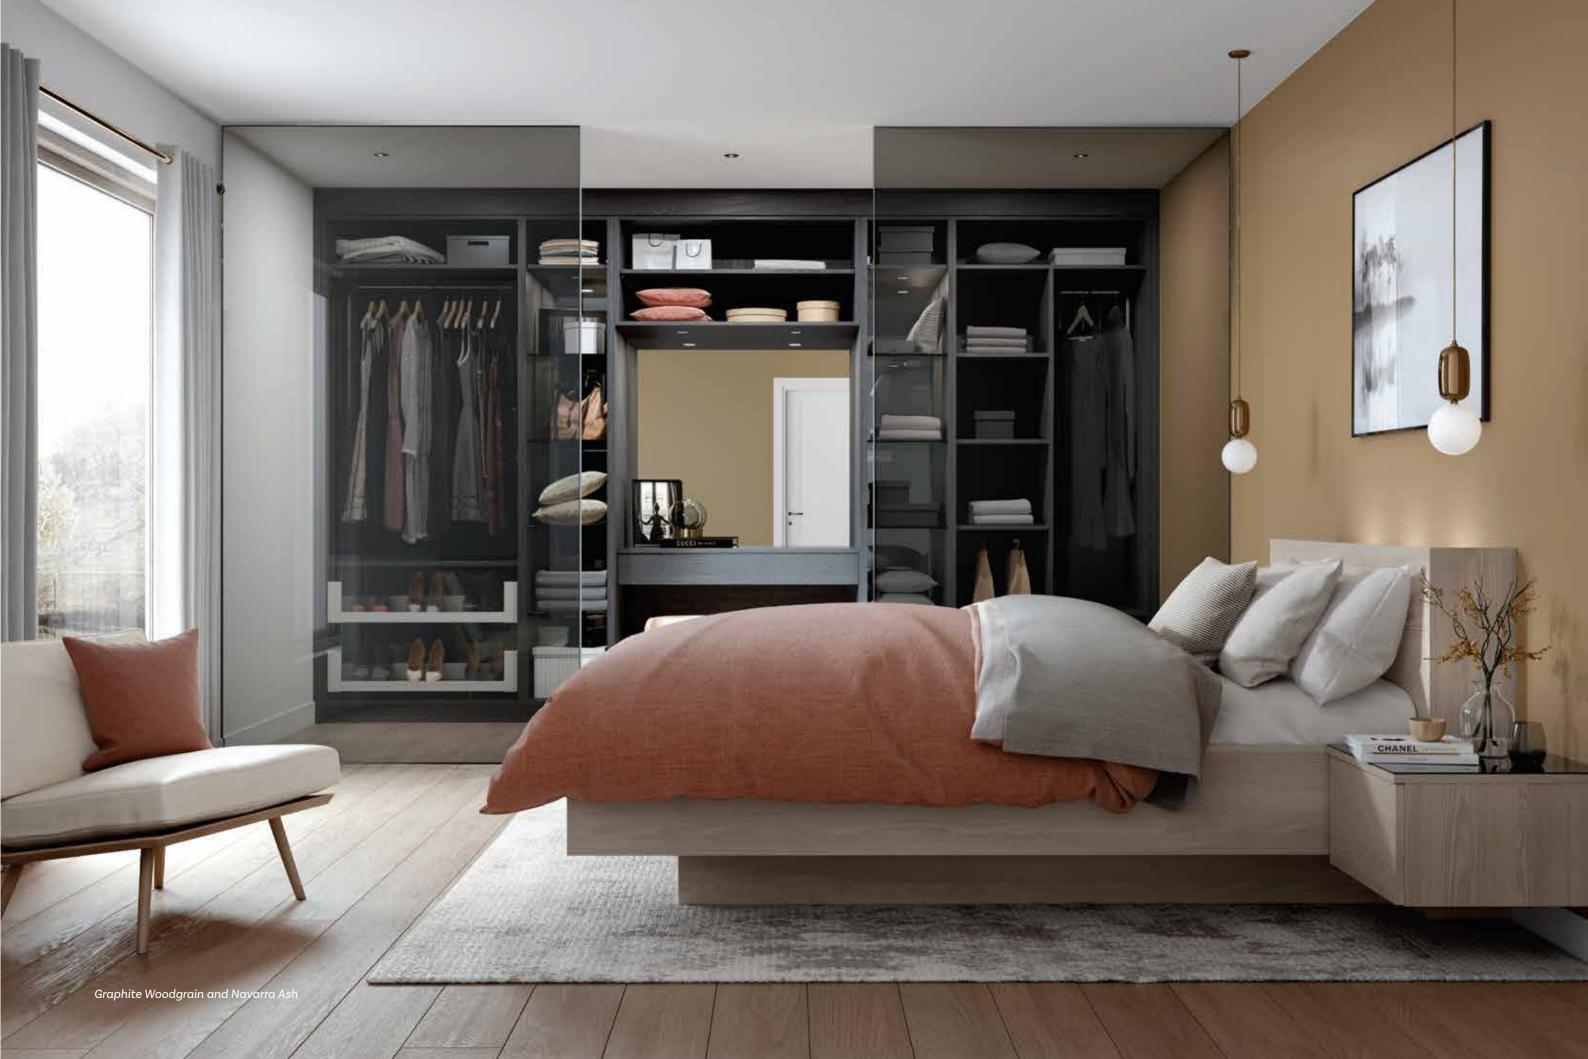

# MAKE THE MOST OF YOUR ROOM

Transform your room and maximise your space with this beautiful, high-quality wardrobe combining ample storage and an LED-lit dresser.

Elphin Marine Blue and White Levanto Marble

# A PERFECT BALANCE

Elegant LED-lit open shelving and mirror doors create the perfect balance of style and storage.

Solid oak drawers with leather inserts provide the ultimate in luxury.

Facing page: Indulge yourself and create that perfect look with our stylish beauty wardrobe.

Platinum White Woodgrain and Tobacco Gladstone Oak

Rio Painted Sunburst and Mid Walnut Veneer