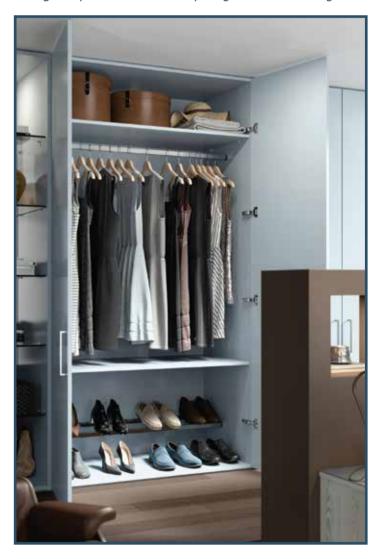

## THE RIGHT FIT FOR YOU

With a flexible approach to storage, our designers can ensure that your wardrobe space is the ideal fit for your lifestyle.

# PERFECT STORAGE

For rooms ranging from compact to spacious, our customised storage allows you to access your belongings with perfect ease.

# **BEAUTIFULLY ORGANISED**

With our pull-down hanging rail and chic glass drawers you won't need to compromise between storage and accessibility when organising your belongings.

Facing page:
Choose from our range of floating bed and headboard combinations - perfect for your fitted bedroom.