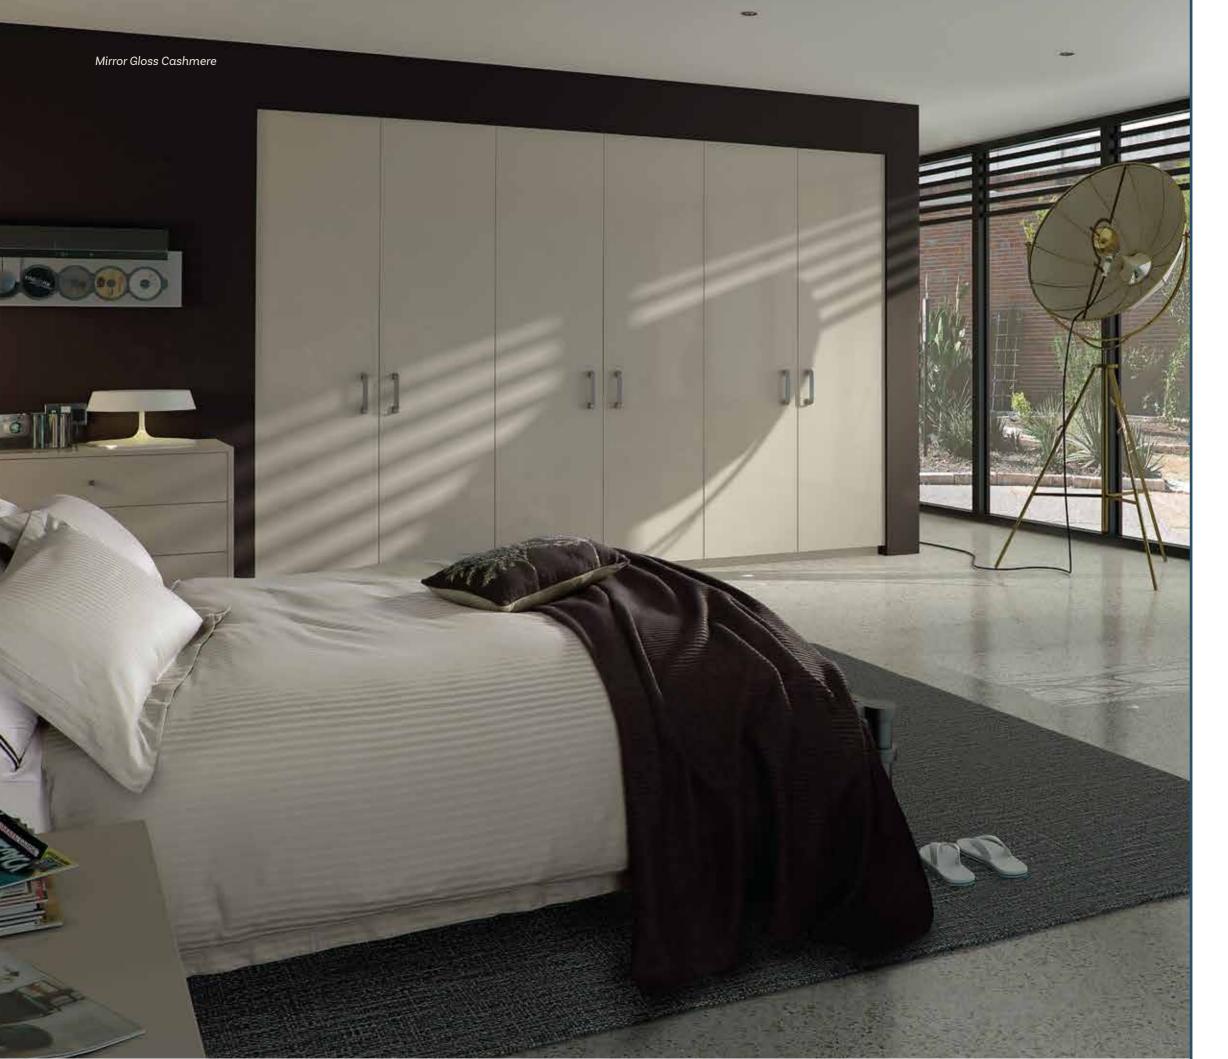

and scenery.







# A SPACE JUST FOR YOU

Make your bedroom a haven that you just love to spend time in.





# MAKE THE MOST OF YOUR ROOM

Transform your room and maximise your space with this beautiful, high-quality wardrobe combining ample storage and an LED-lit dresser.





Elphin Marine Blue and White Levanto Marble







# A PLACE OF TRUE COMFORT

Warmth and well-being at the heart of your home.





# A PERFECT BALANCE

Elegant LED-lit open shelving and mirror doors create the perfect balance of style and storage.





Solid oak drawers with leather inserts provide the ultimate in luxury.

Facing page: Indulge yourself and create that perfect look with our stylish beauty wardrobe.

Platinum White Woodgrain and Tobacco Gladstone Oak



Rio Painted Sunburst and Mid Walnut Veneer



# **AWAY FROM IT ALL**

Your special place to escape from the rush of life.





## THE RIGHT FIT FOR YOU

With a flexible approach to storage, our designers can ensure that your wardrobe space is the ideal fit for your lifestyle.





# PERFECT STORAGE

For rooms ranging from compact to spacious, our customised storage allows you to access your belongings with perfect ease.









# A STYLISH COMBINATION

Find your perfect mix of elegance and practicality with a combination of shelving and full-width deep glass drawers.







# **FOCUS ON WHAT MATTERS**

Make room for the things that are most important in your life.







# **BEAUTIFULLY ORGANISED**

With our pull-down hanging rail and chic glass drawers you won't need to compromise between storage and accessibility when organising