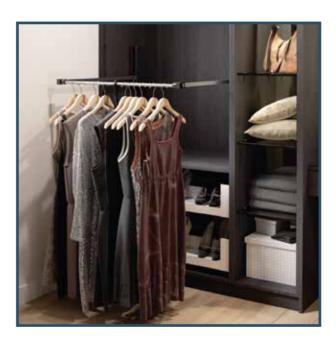

# PERFECT STORAGE

For rooms ranging from compact to spacious, our customised storage allows you to access your belongings with perfect ease.

# A STYLISH COMBINATION

Find your perfect mix of elegance and practicality with a combination of shelving and full-width deep glass drawers.