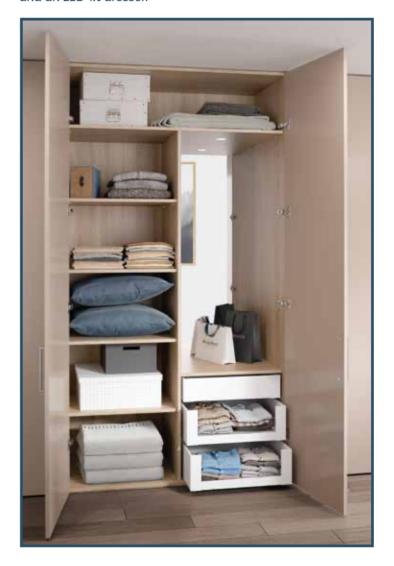

# PERFECT STORAGE

For rooms ranging from compact to spacious, our customised storage allows you to access your belongings with perfect ease.

# A STYLISH COMBINATION

Find your perfect mix of elegance and practicality with a combination of shelving and full-width deep glass drawers.