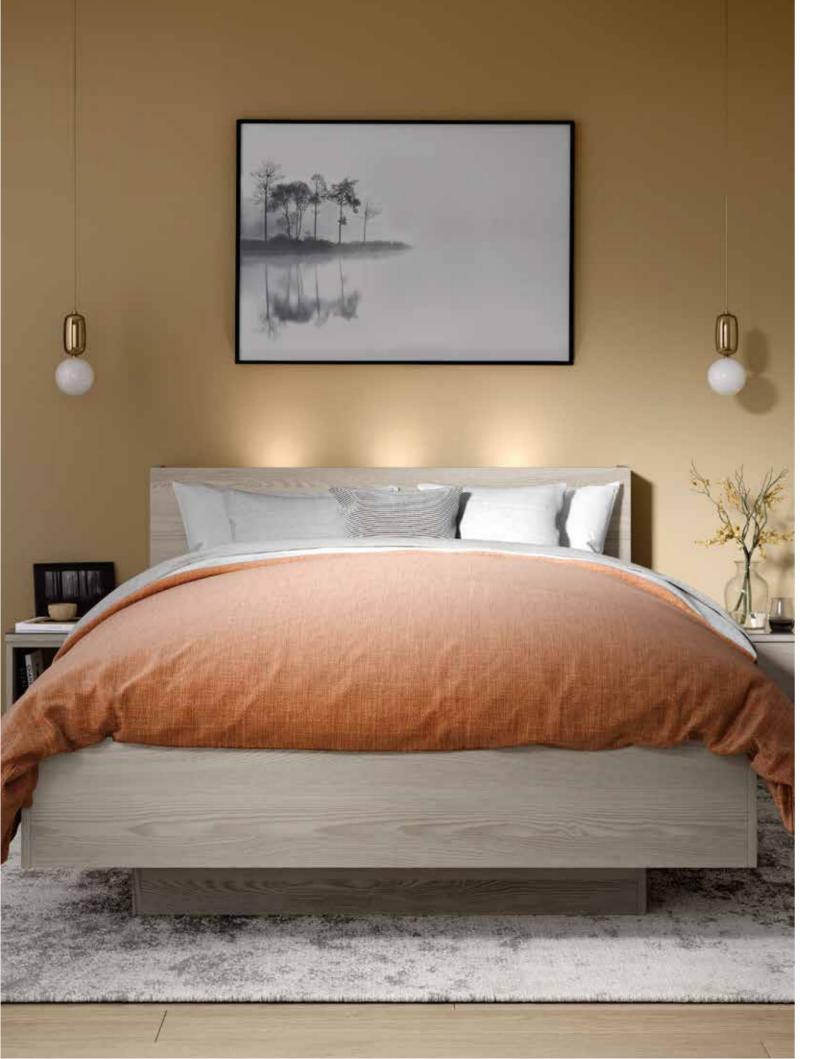

# **BEAUTIFULLY ORGANISED**

With our pull-down hanging rail and chic glass drawers you won't need to compromise between storage and accessibility when organising your belongings.

Facing page:
Choose from our range of floating bed and headboard combinations - perfect for your fitted bedroom.