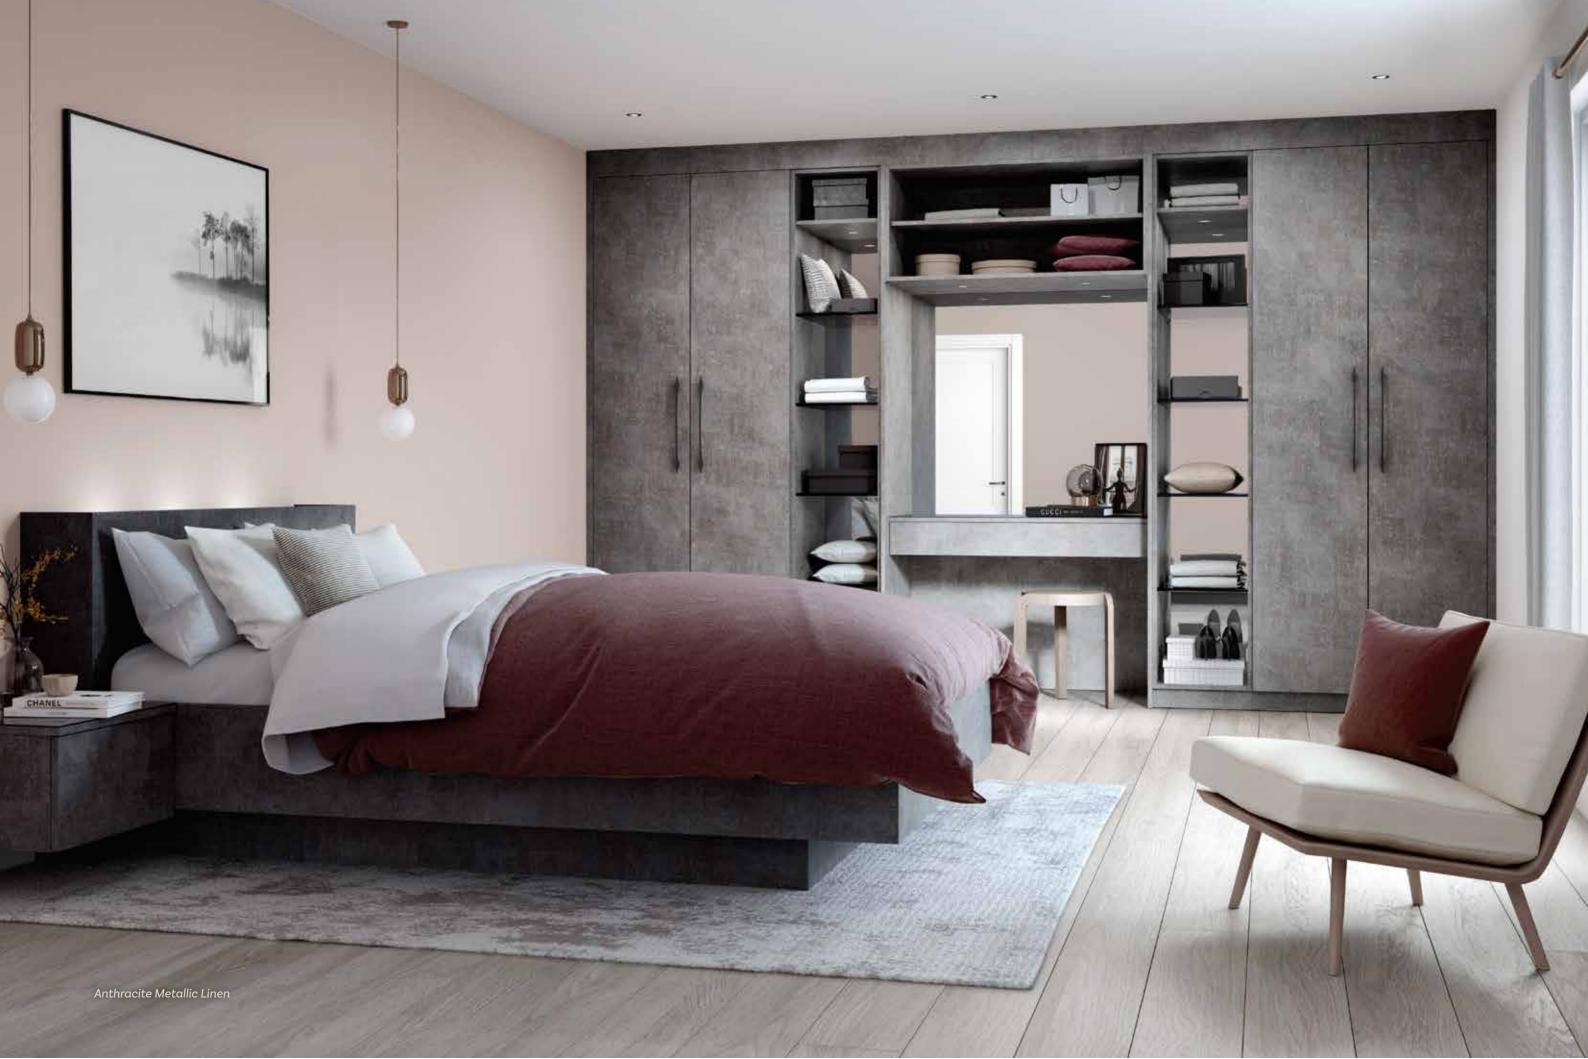

# A PERFECT BALANCE

Elegant LED-lit open shelving and mirror doors create the perfect balance of style and storage.

Solid oak drawers with leather inserts provide the ultimate in luxury.

Facing page: Indulge yourself and create that perfect look with our stylish beauty wardrobe.

Platinum White Woodgrain and Tobacco Gladstone Oak

Rio Painted Sunburst and Mid Walnut Veneer