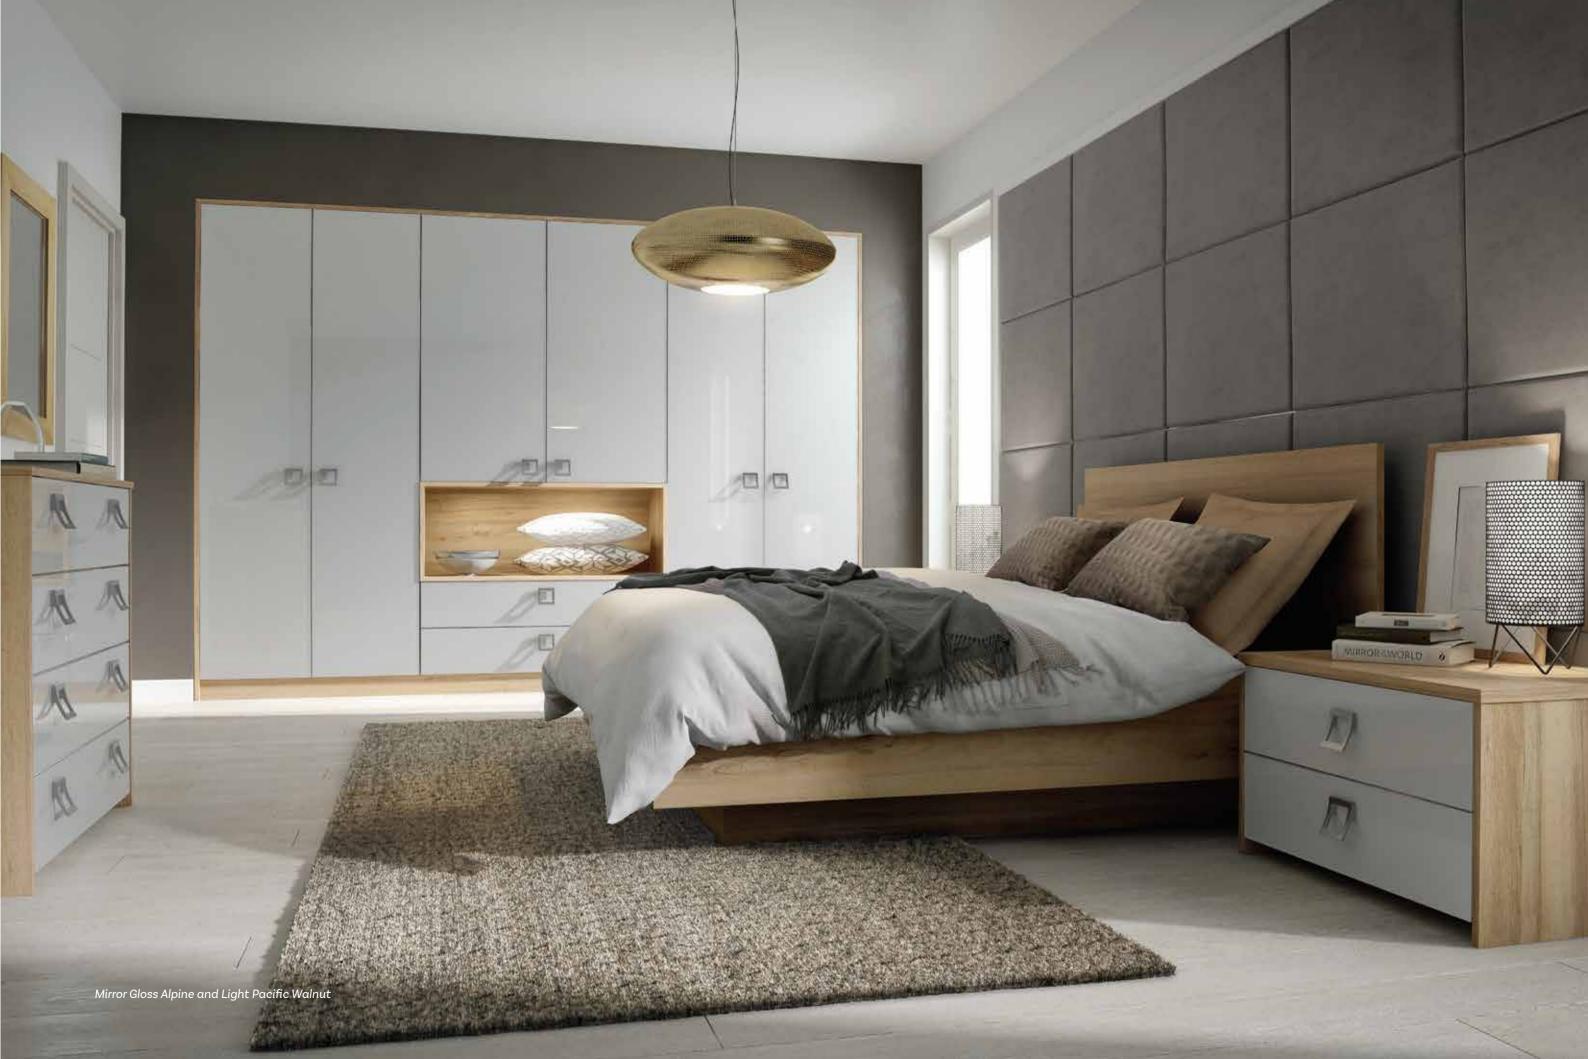

# **SPACE THAT'S RIGHT FOR YOU**

Maximise your space with elegant, customised floor to ceiling storage – a perfect blend of simplicity and functionality.

Acrylic Lava Glass and Natural Halifax Oak