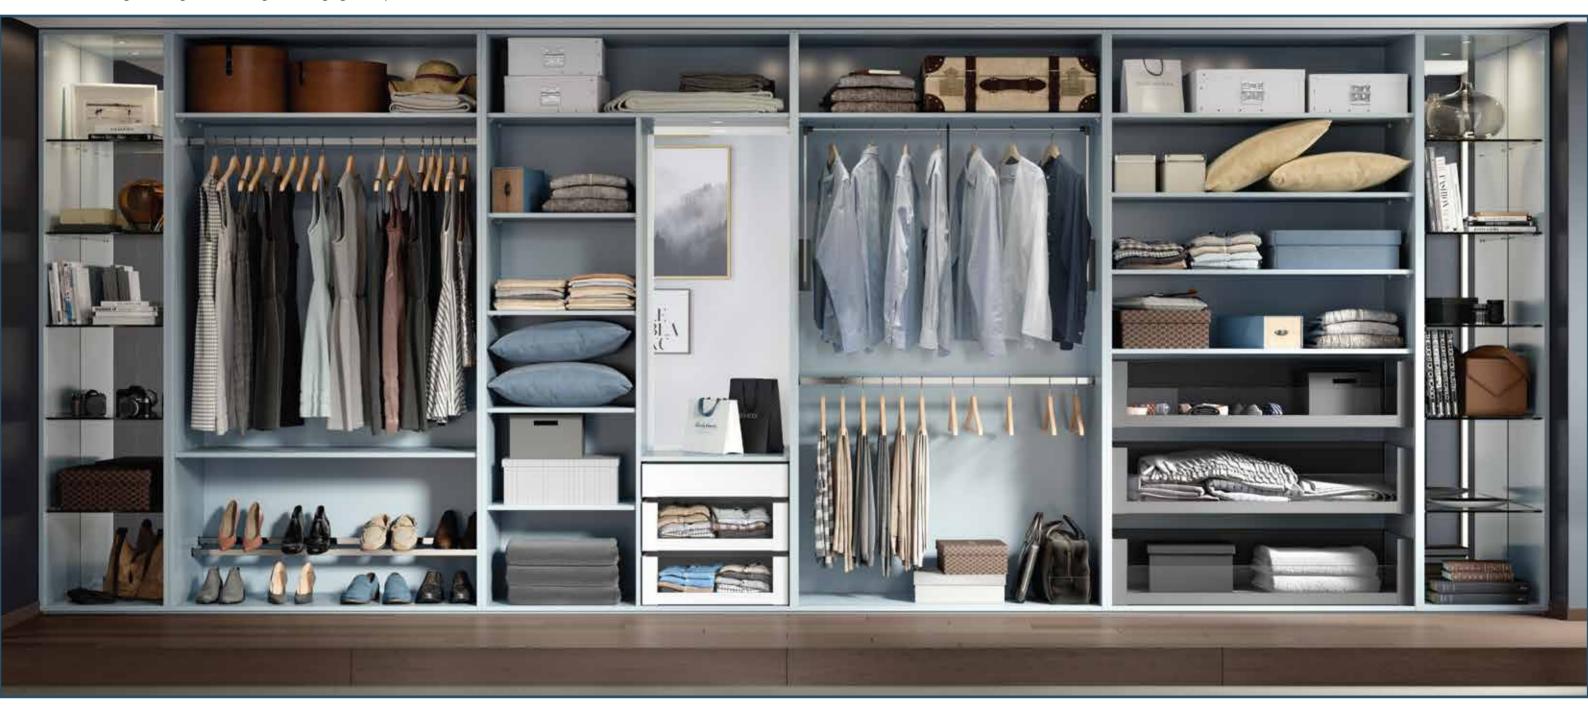

# A STYLISH COMBINATION

Find your perfect mix of elegance and practicality with a combination of shelving and full-width deep glass drawers.

# PERFECT STORAGE

For rooms ranging from compact to spacious, our customised storage allows you to access your belongings with perfect ease.