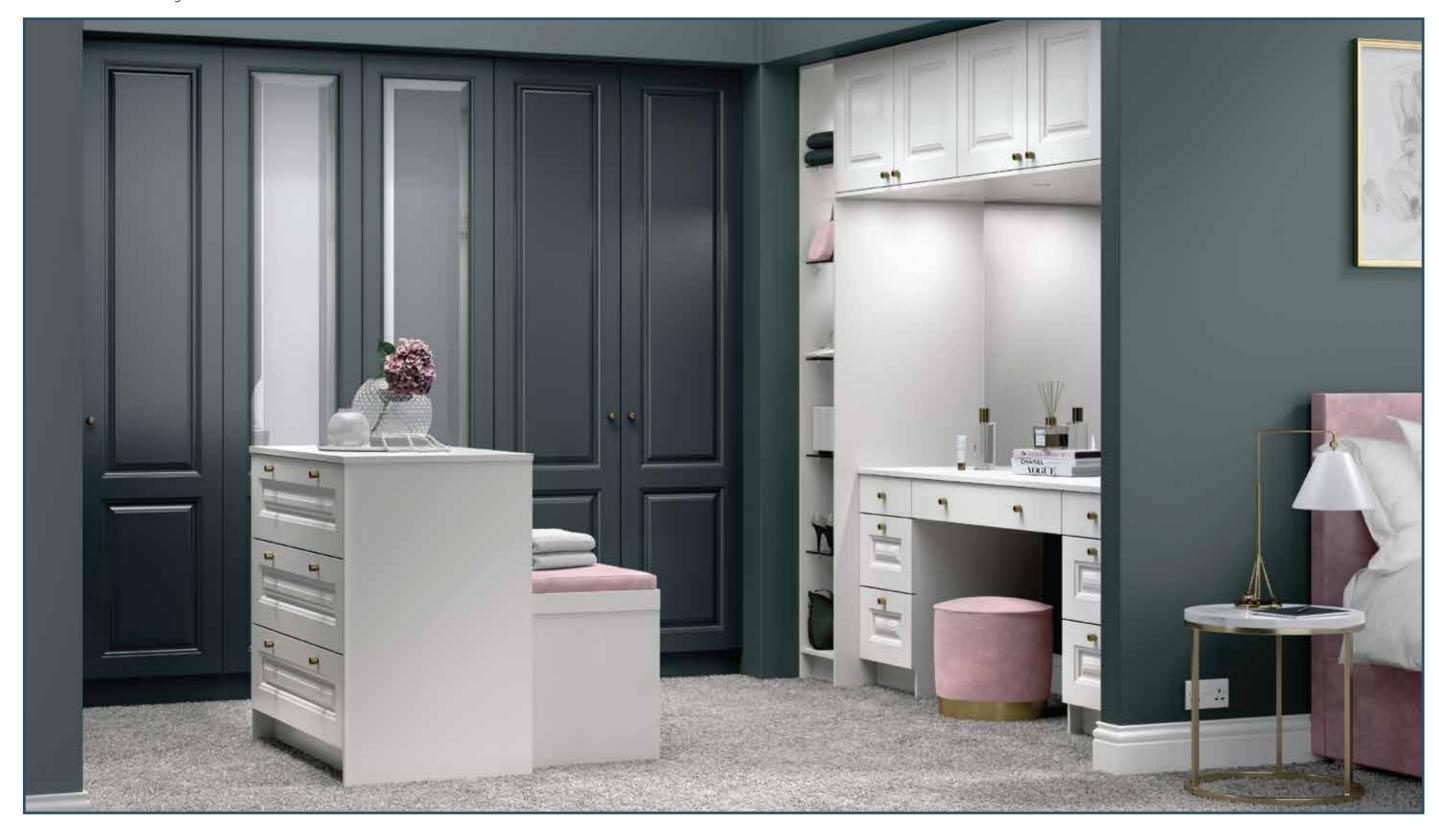

# A PERFECT BALANCE

Elegant LED-lit open shelving and mirror doors create the perfect balance of style and storage.

Solid oak drawers with leather inserts provide the ultimate in luxury.

Facing page: Indulge yourself and create that perfect look with our stylish beauty wardrobe.