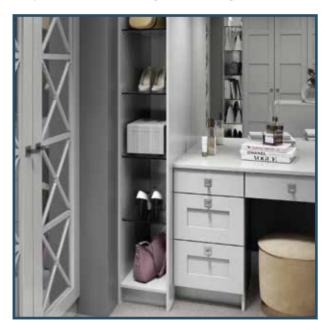

# PERFECT STORAGE

For rooms ranging from compact to spacious, our customised storage allows you to access your belongings with perfect ease.

# A STYLISH COMBINATION

Find your perfect mix of elegance and practicality with a combination of shelving and full-width deep glass drawers.