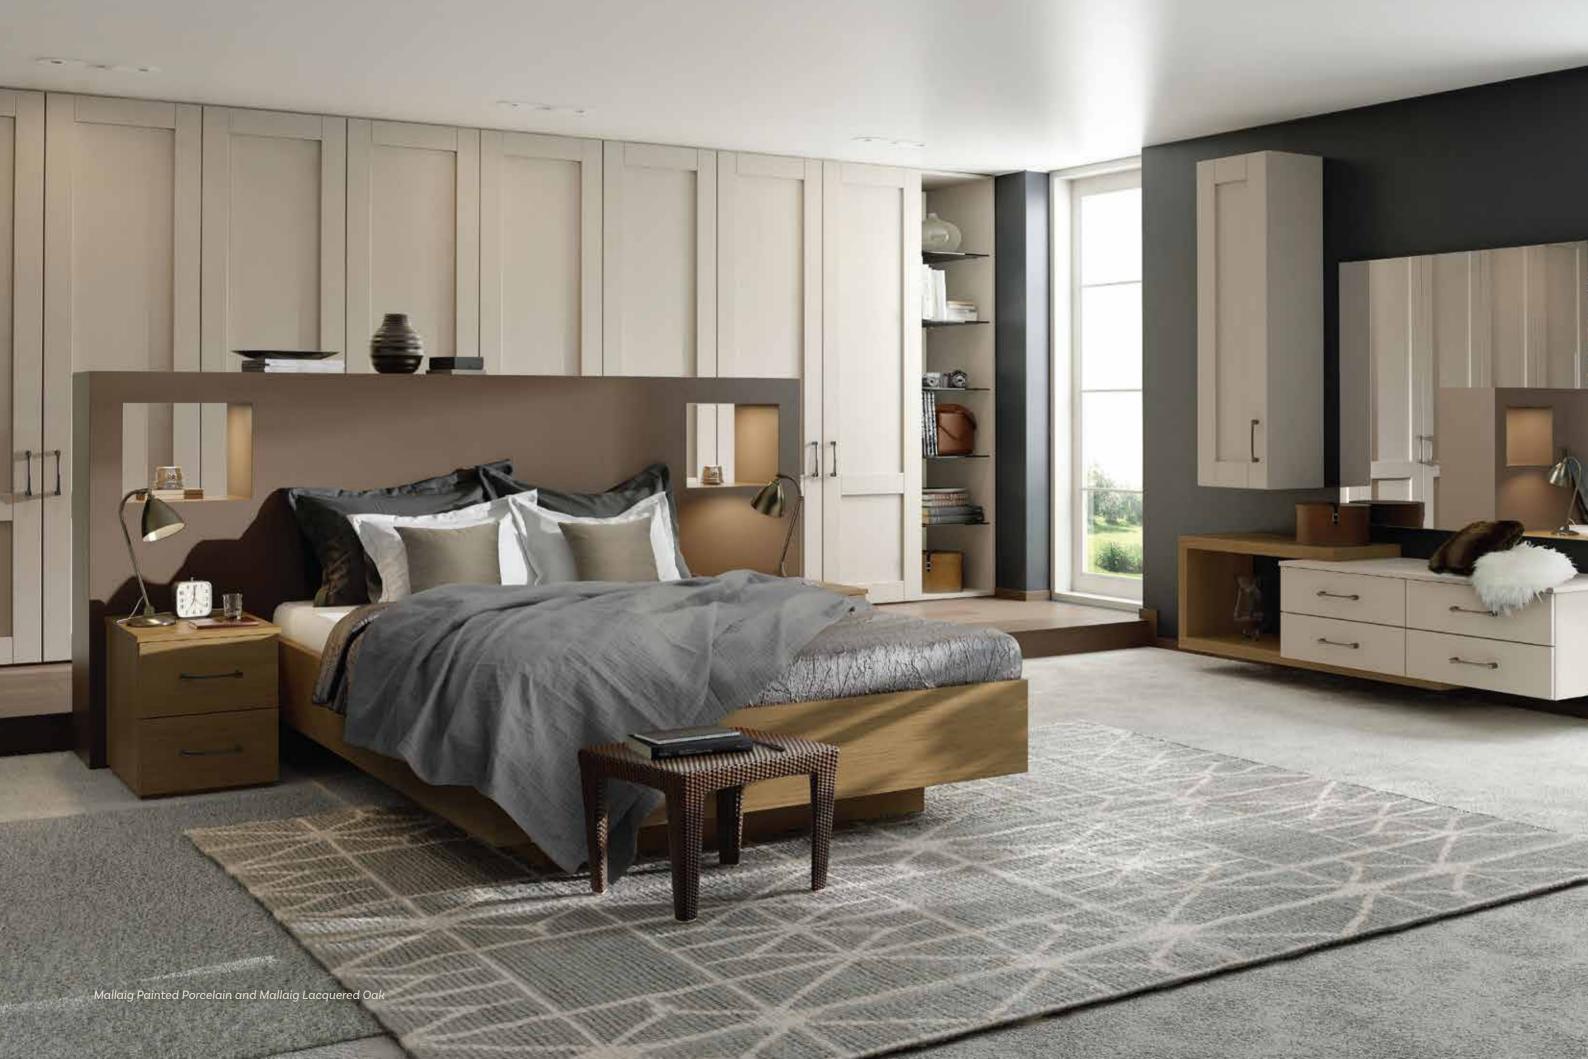

# A PERFECT BALANCE

Elegant LED-lit open shelving and mirror doors create the perfect balance of style and storage.

Solid oak drawers with leather inserts provide the ultimate in luxury.

Facing page: Indulge yourself and create that perfect look with our stylish beauty wardrobe.

Platinum White Woodgrain and Tobacco Gladstone Oak

Rio Painted Sunburst and Mid Walnut Veneer