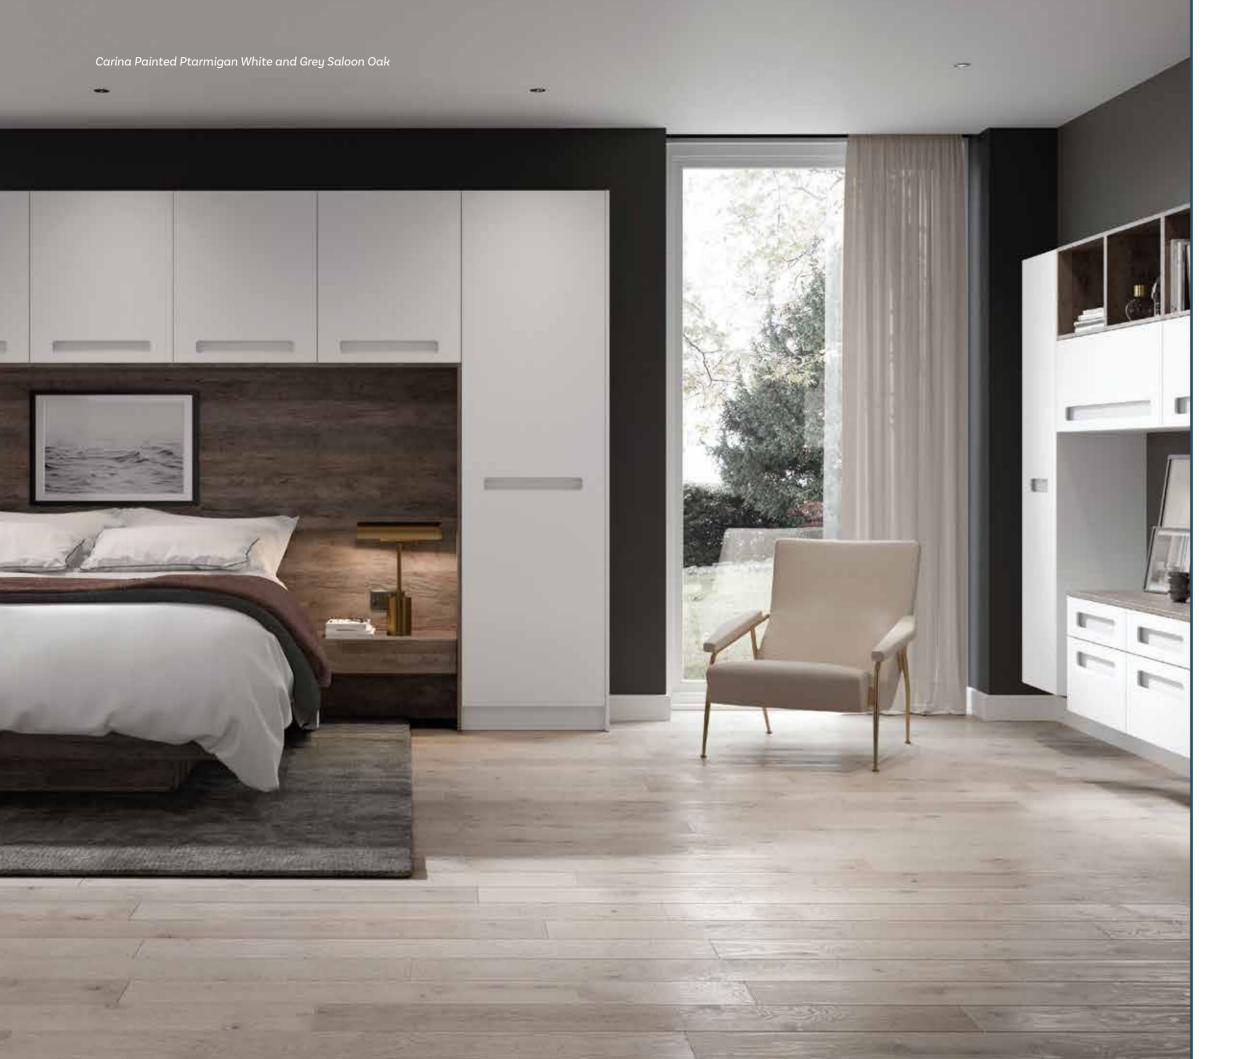

# **BEAUTIFULLY ORGANISED**

With our pull-down hanging rail and chic glass drawers you won't need to compromise between storage and accessibility when organising your belongings.

Facing page:
Choose from our range of floating bed and headboard combinations - perfect for your fitted bedroom.