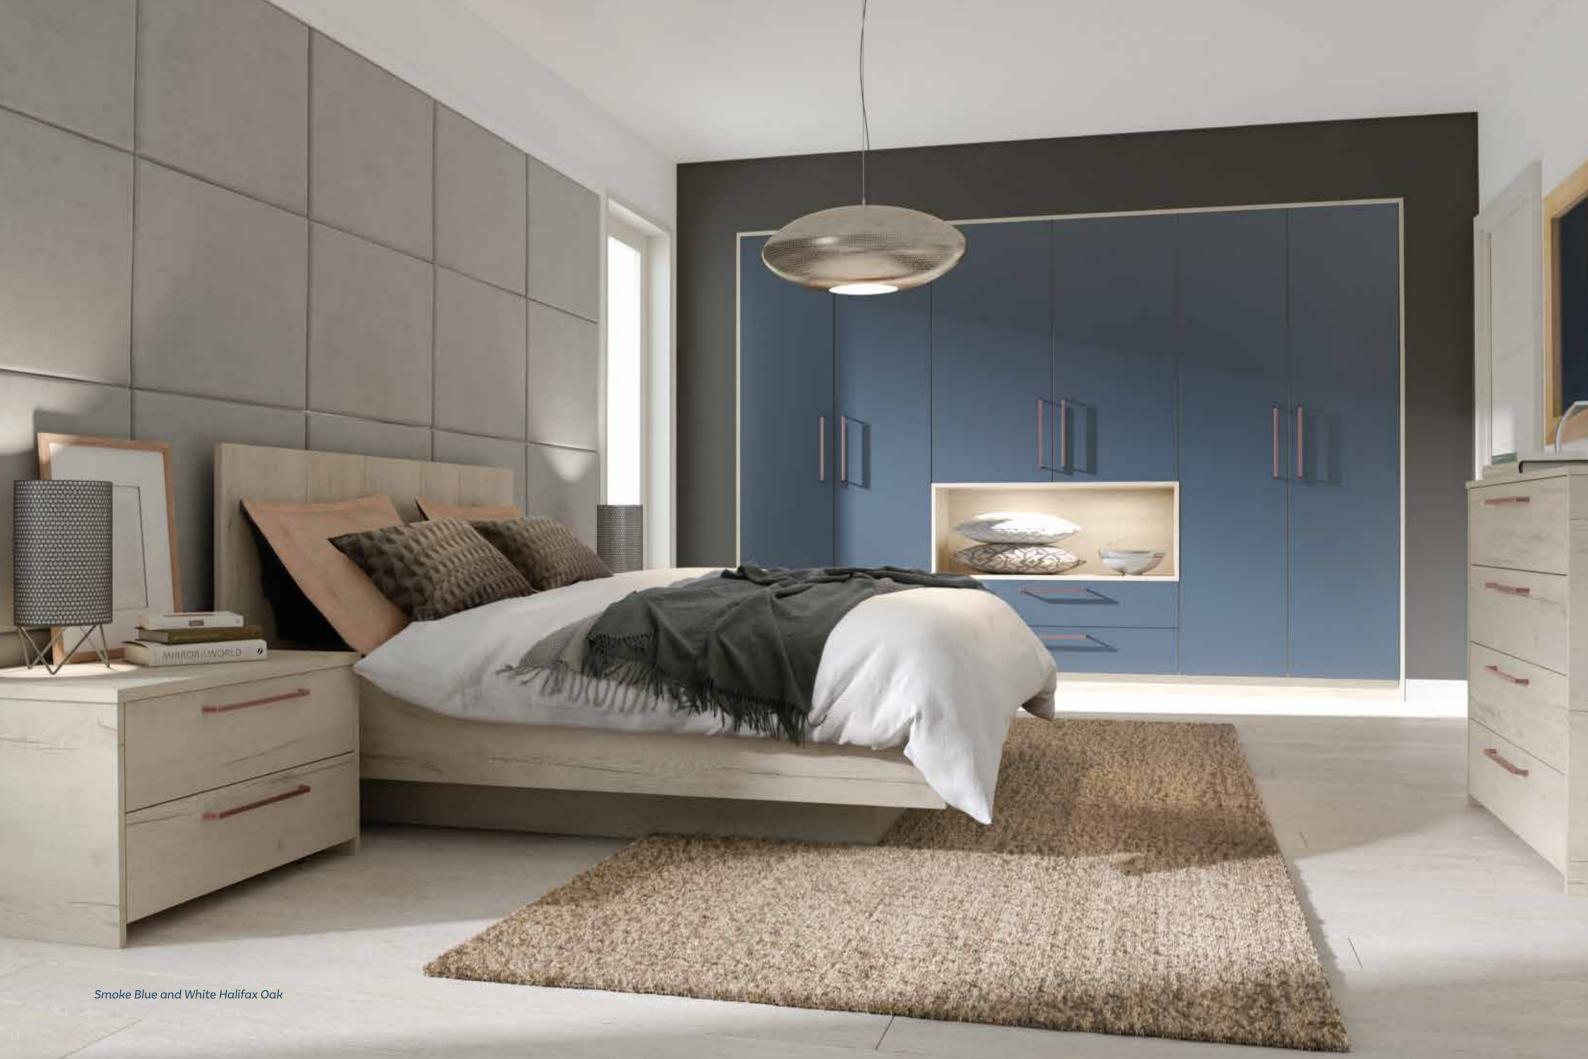

# A STYLISH COMBINATION

Find your perfect mix of elegance and practicality with a combination of shelving and full-width deep glass drawers.