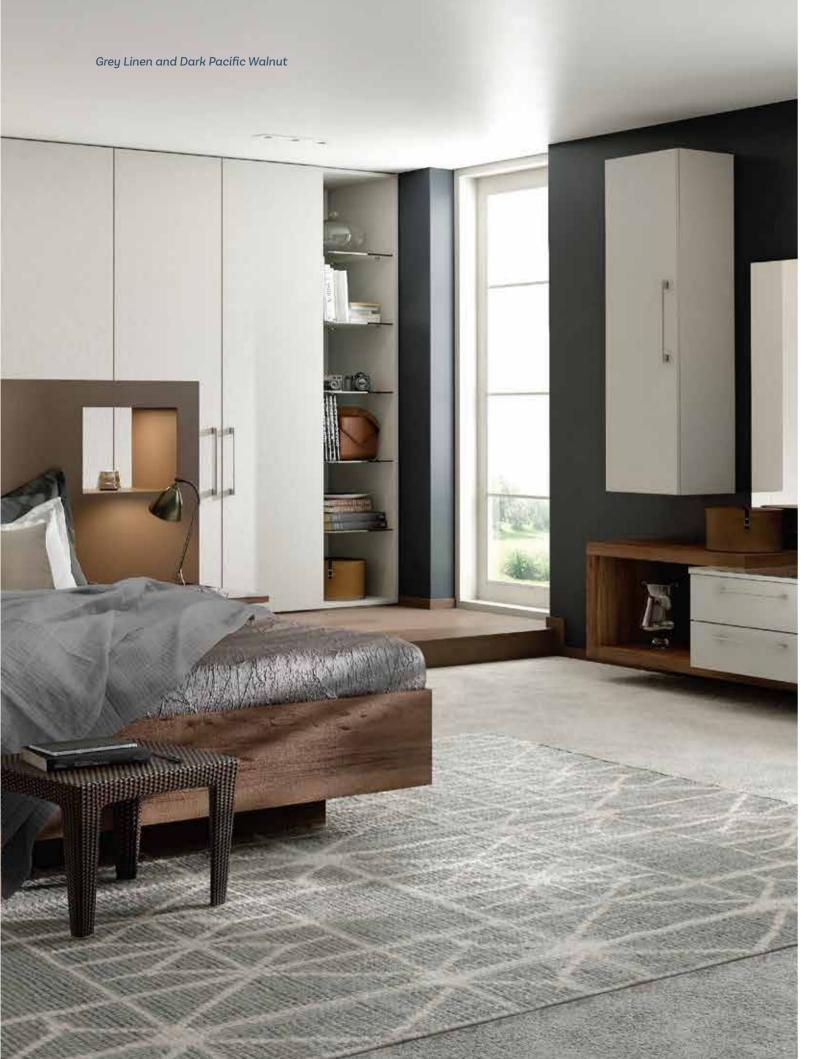

# A PERFECT BALANCE

Elegant LED-lit open shelving and mirror doors create the perfect balance of style and storage.

Solid oak drawers with leather inserts provide the ultimate in luxury.

Facing page: Indulge yourself and create that perfect look with our stylish beauty wardrobe.

Platinum White Woodgrain and Tobacco Gladstone Oak

Rio Painted Sunburst and Mid Walnut Veneer