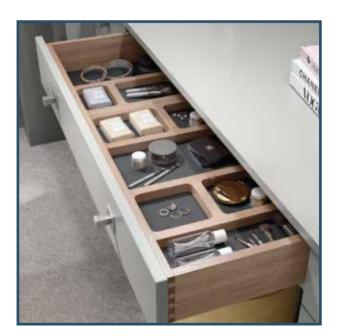

# A STYLISH COMBINATION

Find your perfect mix of elegance and practicality with a combination of shelving and full-width deep glass drawers.

# **BEAUTIFULLY ORGANISED**

With our pull-down hanging rail and chic glass drawers you won't need to compromise between storage and accessibility when organising your belongings.

Facing page:
Choose from our range of floating bed and headboard combinations - perfect for your fitted bedroom.