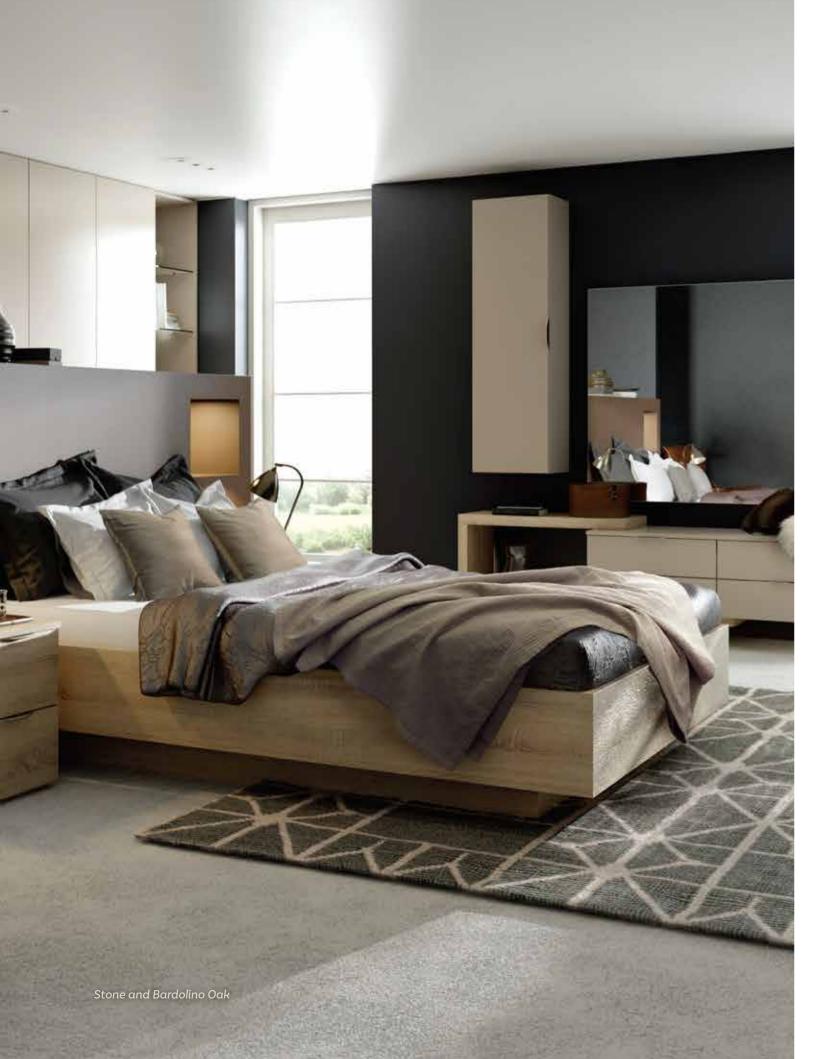

# **SPACE THAT'S RIGHT FOR YOU**

Maximise your space with elegant, customised floor to ceiling storage – a perfect blend of simplicity and functionality.

Acrylic Lava Glass and Natural Halifax Oak